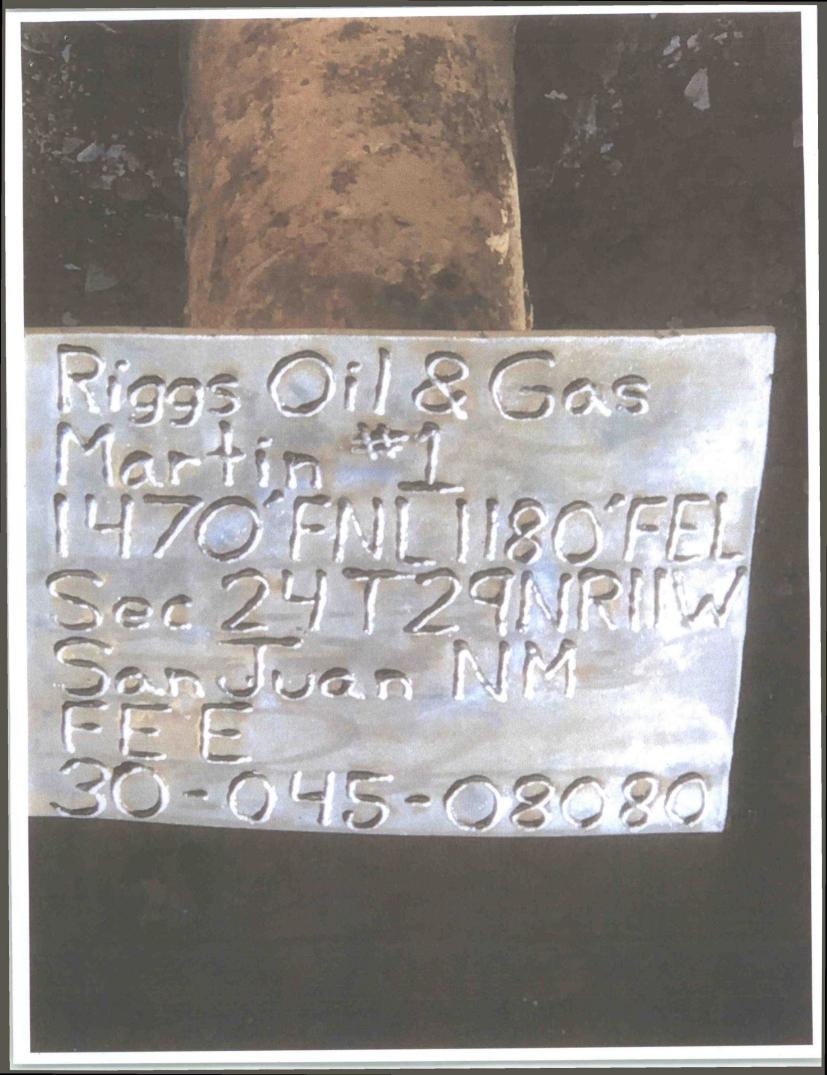

| Test N, Freich T, Freich T, Freich NM 8820       OIL CONSERVATION DIVISION         Defined III - (37) 48-123       OIL CONSERVATION DIVISION         Statt E + (ask NM 8740)       Santa F + (NM 87505         1000 Rob Braces R4, Atecia, NM 87410       Santa F + (NM 87505         1201 D + (36) 47-5463       Sunta F + (NM 87505         1202 D + (36) 47-5463       Sunta F + (NM 87505         1203 D + (36) 47-5463       Sunta F + (NM 87505         1203 D + (36) 47-5463       Sunta F + (NM 87505         1203 D + (36) 47-5463       Sunta F + (NM 87505         1203 D + (36) 47-5463       Sunta F + (NM 87505         1203 D + (36) 47-5463       Sunta F + (NM 87505         1203 D + (36) 47-5463       Sunta F + (NM 87505         1203 D + (36) 47-5463       Sunta F + (NM 87505         1203 D + (36) 47-5463       Sunta F + (NM 87505         111 500 470 198 4813       OUB CONSTRUCTION 100 EEPEN 0R PLUG BACK TO A Martin         112 0 0 0 0 0 0 0 0 0 0 0 0 0 0 0 0 0 0                                                                                                                                                                                                                                                                                                                                                                                                                                                                                                                                                                                                                                                                                                                                                                                                                                                                                                                                                         | Submit 1 Copy To Appropriate District<br>Office<br>District 1 – (575) 393-6161                                                                                                                                                                                                                                                                                                                                        | State of New Mo<br>Energy, Minerals and Nati            |      | Form C-103<br>Revised July 18, 2013                                     |  |
|--------------------------------------------------------------------------------------------------------------------------------------------------------------------------------------------------------------------------------------------------------------------------------------------------------------------------------------------------------------------------------------------------------------------------------------------------------------------------------------------------------------------------------------------------------------------------------------------------------------------------------------------------------------------------------------------------------------------------------------------------------------------------------------------------------------------------------------------------------------------------------------------------------------------------------------------------------------------------------------------------------------------------------------------------------------------------------------------------------------------------------------------------------------------------------------------------------------------------------------------------------------------------------------------------------------------------------------------------------------------------------------------------------------------------------------------------------------------------------------------------------------------------------------------------------------------------------------------------------------------------------------------------------------------------------------------------------------------------------------------------------------------------------------------------------------------------------------------------------------------------------------------------------------------------------------------------------------|-----------------------------------------------------------------------------------------------------------------------------------------------------------------------------------------------------------------------------------------------------------------------------------------------------------------------------------------------------------------------------------------------------------------------|---------------------------------------------------------|------|-------------------------------------------------------------------------|--|
| 1220 South St. Francis Dr.<br>Santa Fe, NM 87310       Stata Fe, NM 87310         1220 South St. Strate St. State Oil & Gas Lease No       5. State Oil & Gas Lease No         1220 South St. Strate St. State Oil & Gas Lease No       7. Lease Name or Unit Agreement Name<br>Maria         Comportion Reported St. State Oil & Gas Lease No       7. Lease Name or Unit Agreement Name<br>Maria         Comportion Reported Note Report of Repo | 1625 N. French Dr., Hobbs, NM 88240<br>District II – (575) 748-1283<br>811 S. First St., Artesia, NM 88210                                                                                                                                                                                                                                                                                                            | OIL CONSERVATION DIVISION<br>1220 South St. Francis Dr. |      | 30-045-08080                                                            |  |
| SUNDRY NOTICES AND REPORTS ON WELLS         7. Lesse Name or Unit Agreement Name         Martin         DON OT USE TRANSPORTAS TO BURLIO TO ROM C-101) FOR SUCH         Martin         Subprove State Delta Los no DEEPEN REPORTS IN WELLS         Not the subprove State Delta Los no REPUT SUBPROVES IN SUBPROVESSION FOR SUCH         A deress of Operator         P. DEOX TIL: FARMINGTON, NM 87499         A deress of Operator         Not the subprovement of the SAT JineX         24 Township 2PN         Range II-W         NOT Cless of the NORTH line and1180_ from the EAST _ineX         24 Township 2PN         Range II-W         NOT Cless of County         11: Elevation (Show whether DR, RKB, RT, GR, etc.)         Subprove County         12: Check Appropriate Box to Indicate Nature of Notice, Report or Other Data         NOTICES OF INTENTION TO:         REMEDIAL WORK PLANGE DA DABADON         Check Appropriate Box to Indicate Nature of Notice, Report or Other Data         NOTICE OF INTENTION TO:         PERFORM REC Ashing on DABADON         Cher                                                                                                                                                                                                                                                                                                                                                                                                                                                                                                                                                                                                                                                                                                                                                                                                                                                                   | 1000 Rio Brazos Rd., Aztec, NM 87410<br>District IV – (505) 476-3460<br>1220 S. St. Francis Dr., Santa Fe, NM                                                                                                                                                                                                                                                                                                         |                                                         |      | STATE FEE X                                                             |  |
| 1. Type of Well: Oil Well       Gas Well X Other       8. Well Number 1         2. Name of Operator       9. OGRID Number         RIGGS OIL & GAS       9. OORID Number         3. Address of Operator       10. Peol name or Wildcat         4. Well Location       H         H Unit Letter 1470_feet figm the NORTH line and1180_from the EAST_lineX         24       Township 2PN         Range 11-W       NMPM         24       Township 2PN         11. Elevation (Show whether DR, RKB, RT, GR, etc.)         5482 OIL         12. Check Appropriate Box to Indicate Nature of Notice, Report or Other Data         NOTICE OF INTENTION TO:         PERFORM REMEDIAL WORK       PLUG AND ABANDON         PULL DR ALTER CASING       MULTIPLE COMPL         ODWMHOLE COMMINGLE       CHANGE PLANS         PUL DR ALTER CASING       MULTIPLE COMPL         OTHER:       OTHER:         13. Describe proposed or completed operations. (Clearly state all pertinent details, and give pertinent dates, including estimated date of starting any proposed work). SEE RULE 19.15.7.14 NMAC. For Multiple Completions: Attach wellbore diagram of proposed completion or recompletion.         BELOW GROUND DRY HOLE MARKER WAS PLACED ACCORDING TO REGULATION 19.15.25.10.C. SURVEY RECORD AND PICTURE OF UNDERGROUNG MARKER IS ATTACHED         Synd Date:       Rig Release Date:                                                                                                                                                                                                                                                                                                                                                                                                                                                                                                                                                                        | SUNDRY NOTICES AND REPORTS ON WELLS<br>(DO NOT USE THIS FORM FOR PROPOSALS TO DRILL OR TO DEEPEN OR PLUG BACK TO A                                                                                                                                                                                                                                                                                                    |                                                         |      |                                                                         |  |
| RIGGS OIL & GAS       I.O. Pool name or Wildcat         3. Address of Operator       I.O. Pool name or Wildcat         4. Well Location       Azec-Fruitland Sand         H Unit Letter, 1470_feet from the _NORTH line and1180_from the EAST_lineX       NMPM         24 Township 27N       Range 11-W       NMPM         24 Township 27N       PLANA       A         24 Township 27N       PLANA       A         24 Township 27N       PLORA RLEP ANDA       ALTERING CASING         210100 Attract Asing Commode vork). SEE RULE OMPROVED PULL OR ALTER OR SING COMPANIC COMMINGLE       OTHER:       OTHER:         13. Describe proposed or completed operations. (Clearly state and accord pulton the fails, a                                                                                                                                                                                                                                                                                                                                                                                                                                                                                                                                                                                                                                                                                                 |                                                                                                                                                                                                                                                                                                                                                                                                                       |                                                         |      | 8. Well Number 1                                                        |  |
| 3. Address of Operator       10. Pool name or Wildeat         P. O. BOX 711, FARMINGTON, NM 87499       11. Elevation         H       Unit Letter, 1470_feet from the _NORTH line and1180_from the EAST_lineX         24       Township 2PN       Range 11-W         NMPM       County         11. Elevation (Show whether DR, R&R, R, GR, etc.)         5482 GL         12. Check Appropriate Box to Indicate Nature of Notice, Report or Other Data         NOTICE OF INTENTION TO:         PERFORM REMEDIAL WORK         PLUG AND ABANDON         COMMENCE PRILING OPNS.         PAND A         X         Condence previous         Casing/CEMENT JOB         DOWNHOLE COMMINGLE         CLOSED-LOOP SYSTEM         OTHER:         13. Describe proposed or completed operations. (Clearly state all perinent details, and give pertinent dates, including estimated date of starting any proposed work). SEE RULE 19.15.7.14 NMAC. For Multiple Completions: Attach wellbore diagram of proposed completion or recompletion.         BELOW GROUND DRY HOLE MARKER WAS PLACED ACCORDING TO REGULATION 19.15.25.10.C. SURVEY RECORD AND PICTURE OF UNDERGROUNG MARKER IS ATTACHED         Synd Date:       Rig Release Date:         I hereby certify that the information above is true and complete to the best of my knowledge and belief.         SIGNATURE       Hormas                                                                                                                                                                                                                                                                                                                                                                                                                                                                                                                                                                               |                                                                                                                                                                                                                                                                                                                                                                                                                       |                                                         |      | 9. OGRID Number                                                         |  |
| H Unit Letter_1470_feet from the _NORTH line and1180_from the EAST_lineX<br>24 Township 27N Range 11-W NMPM County<br>11. Elevation (Show whether DR, RKB, RT, GR, etc.)<br>5482 GL<br>12. Check Appropriate Box to Indicate Nature of Notice, Report or Other Data<br>NOTICE OF INTENTION TO: SUBSEQUENT REPORT OF:<br>PERFORM REMEDIAL WORK   PLUG AND ABANDON   CHANGE PLANS   COMMENCE DRILLING OPNS.] PAND A X<br>COMMENCE DRILLING OPNS.] PAND A X<br>S<br>S<br>S<br>S<br>S<br>S<br>S<br>S<br>S<br>S<br>S<br>S<br>S                                                                                                                                                                                                                                                                              | 3. Address of Operator                                                                                                                                                                                                                                                                                                                                                                                                | NM 87499                                                |      | Contraction (Contraction Contraction) and the contraction (Contraction) |  |
| 11. Elevation (Show whether DR, RKB, RT, GR, etc.)         5482 GL         12. Check Appropriate Box to Indicate Nature of Notice, Report or Other Data         NOTICE OF INTENTION TO:       SUBSEQUENT REPORT OF:         PERFORM REMEDIAL WORK       PLUG AND ABANDON         COMMENCE DATER CASING       ALTERING CASING         PULL OR ALTER CASING       MULTIPLE COMPL         DOWNHOLE COMMINGLE       COMMENCE DETLLING OPNS.         PLIC ON COMMINGLE       OTHER:         OTHER:       OTHER:         13. Describe proposed or completed operations. (Clearly state all pertinent details, and give pertinent dates, including estimated date of starting any proposed work). SEE RULE 19.15.7.14 NMAC. For Multiple Completions: Attach wellbore diagram of proposed completion or recompletion.         BELOW GROUND DRY HOLE MARKER WAS PLACED ACCORDING TO REGULATION 19.15.25.10.C.         SURVEY RECORD AND PICTURE OF UNDERGROUNG MARKER IS ATTACHED.         Spud Date:       Rig Release Date:         Thereby certify that the information above is true and complete to the best of my knowledge and belief.         SIGNATURE       Horman         SIGNATURE       Horman         Type or print name THOMAS J. SMITH       E-mail address: tjsmith1940@gmail.com         Type or print name THOMAS J. SMITH       E-mail address: tjsmith1940@gmail.com         Peputy Oil & Gas Inspector, TITLE       DATE <t< td=""><td colspan="5">H Unit Letter_1470feet from the _NORTH line and1180_ from the EAST_lineX</td></t<>                                                                                                                                                                                                                                                                                                                                                                                                          | H Unit Letter_1470feet from the _NORTH line and1180_ from the EAST_lineX                                                                                                                                                                                                                                                                                                                                              |                                                         |      |                                                                         |  |
| 12. Check Appropriate Box to Indicate Nature of Notice, Report or Other Data         NOTICE OF INTENTION TO:         PERFORM REMEDIAL WORK       PLUG AND ABANDON         CHANGE PLANS       COMMENCE DRILLING OPNS.         PULL OR ALTER CASING       MULTIPLE COMPL         DOWNHOLE COMMINGLE       COMMENCE DRILLING OPNS.         PLUE COMMINGLE       COMMENCE DRILLING OPNS.         DOWNHOLE COMMINGLE       CASING/CEMENT JOB         OTHER:       OTHER:         13. Describe proposed or completed operations. (Clearly state all pertinent details, and give pertinent dates, including estimated date of starting any proposed work). SEE RULE 19.15.7.14 NMAC. For Multiple Completions: Attach wellbore diagram of proposed completion or recompletion.         BELOW GROUND DRY HOLE MARKER WAS PLACED ACCORDING TO REGULATION 19.15.25.10.C. SURVEY RECORD AND PICTURE OF UNDERGROUNG MARKER IS ATTACHED.         S       OIL CONS. DIV DIST. 3         S       S         Spud Date:       Rig Release Date:         Thereby certify that the information above is true and complete to the best of my knowledge and belief.         SIGNATURE       Stormal         Type or print name THOMAS J. SMITH       E-mail address: tismith1940@gemail.com       PHONE: 505-320-2380_         Deputy Oil & Gas Inspector, TITLE       Deputy Oil & Gas Inspector, TITLE       Att = 2/14/18 <td>24 Township 2<b>8</b><sup>3</sup>N</td> <td></td> <td></td> <td></td>                                                                                                                                                                                                                                                                                                                                                                                                                                                                            | 24 Township 2 <b>8</b> <sup>3</sup> N                                                                                                                                                                                                                                                                                                                                                                                 |                                                         |      |                                                                         |  |
| NOTICE OF INTENTION TO:       SUBSEQUENT REPORT OF:         PERFORM REMEDIAL WORK       PLUG AND ABANDON       ALTERING CASING         TEMPORARILY ABANDON       CHANGE PLANS       PAND A         PULL OR ALTER CASING       MULTIPLE COMPL       COMMENCE DRILLING OPNS       PAND A         DOWNHOLE COMMINGLE       MULTIPLE COMPL       COMMENCE DRILLING OPNS       PAND A       X         CASING/CEMENT JOB       MULTIPLE COMPL       COMMENCE DRILLING OPNS       PAND A       X         CASING/CEMENT JOB       OTHER:       OTHER:       Comment dates, including estimated date of starting any proposed work). SEE RULE 19.15.7.14 NMAC. For Multiple Completions: Attach wellbore diagram of proposed completion or recompletion.         BELOW GROUND DRY HOLE MARKER WAS PLACED ACCORDING TO REGULATION 19.15.25.10.C.       SURVEY RECORD AND PICTURE OF UNDERGROUNG MARKER IS ATTACHED.         Survery RECORD AND PICTURE OF UNDERGROUNG MARKER IS ATTACHED.       OIL CONS. DIV DIST. 3         S       Survery RECORD AND PICTURE OF UNDERGROUNG MARKER IS ATTACHED.         Survery RECORD AND PICTURE OF UNDERGROUNG MARKER IS ATTACHED.       Survery RECORD AND PICTURE OF UNDERGROUNG MARKER IS ATTACHED.         Survery Record And Picture of UNDERGROUNG MARKER IS ATTACHED.       Survery Record and belief.         Survery Record And Distribution       Rig Release Date:       Survery Record and belief.         Signature       Hereby certify that th                                                                                                                                                                                                                                                                                                                                                                                                                                                                   | 5482 GL                                                                                                                                                                                                                                                                                                                                                                                                               |                                                         |      |                                                                         |  |
| PERFORM REMEDIAL WORK       PLUG AND ABANDON       ALTERING CASING         TEMPORARILY ABANDON       CHANGE PLANS       PAND A         PULL OR ALTER CASING       MULTIPLE COMPL       CASING/CEMENT JOB       PAND A         DOWNHOLE COMMINGLE       OTHER:       OTHER:       Image: Casing/CEMENT JOB       PAND A         13. Describe proposed or completed operations. (Clearly state all pertinent details, and give pertinent dates, including estimated date of proposed completion or recompletion.       OTHER:       Image: Casing CEMENT JOB         BELOW GROUND DRY HOLE MARKER WAS PLACED ACCORDING TO REGULATION 19.15.25.10.C.       SURVEY RECORD AND PICTURE OF UNDERGROUNG MARKER IS ATTACHED.       Image: Casing CEMENT JOB         S       S       S       S       S         S       S       S       S       S         S       S       S       S       S         S       S       S       S       S         S       S       S       S       S         S       S       S       S       S       S         S       S       S       S       S       S         S       S       S       S       S       S       S         S       S       S       S       S       S                                                                                                                                                                                                                                                                                                                                                                                                                                                                                                                                                                                                                                                                                                                                                                        | 12. Check Appropriate Box to Indicate Nature of Notice, Report or Other Data                                                                                                                                                                                                                                                                                                                                          |                                                         |      |                                                                         |  |
| of starting any proposed work). SEE RULE 19.15.7.14 NMAČ. For Multiple Completions: Attach wellbore diagram of proposed completion or recompletion. BELOW GROUND DRY HOLE MARKER WAS PLACED ACCORDING TO REGULATION 19.15.25.10.C. SURVEY RECORD AND PICTURE OF UNDERGROUNG MARKER IS ATTACHED. SURVEY RECORD AND PICTURE OF UNDERGROUNG MARKER IS ATTACHED. SURVEY RECORD AND PICTURE OF UNDERGROUNG MARKER IS ATTACHED. SURVEY RECORD AND PICTURE OF UNDERGROUNG MARKER IS ATTACHED. SURVEY RECORD AND PICTURE OF UNDERGROUNG MARKER IS ATTACHED. SURVEY RECORD AND PICTURE OF UNDERGROUNG MARKER IS ATTACHED. SURVEY RECORD AND PICTURE OF UNDERGROUNG MARKER IS ATTACHED. SURVEY RECORD AND PICTURE OF UNDERGROUNG MARKER IS ATTACHED. SURVEY RECORD AND PICTURE OF UNDERGROUNG MARKER IS ATTACHED. SURVEY RECORD AND PICTURE OF UNDERGROUNG MARKER IS ATTACHED. SURVEY RECORD AND PICTURE OF UNDERGROUNG MARKER IS ATTACHED. SURVEY RECORD AND PICTURE OF UNDERGROUNG MARKER IS ATTACHED. SURVEY RECORD AND PICTURE OF UNDERGROUNG MARKER IS ATTACHED. SURVEY RECORD AND PICTURE OF UNDERGROUNG MARKER IS ATTACHED. SIGNATURE                                                                                                                                                                                                                                                                                                                                                                                                                                                                                                                                                                                                                                                                                                                                                                                                                           | PERFORM REMEDIAL WORK       PLUG AND ABANDON       REMEDIAL WORK       ALTERING CASING         TEMPORARILY ABANDON       CHANGE PLANS       COMMENCE DRILLING OPNS.       P AND A       X         PULL OR ALTER CASING       MULTIPLE COMPL       CASING/CEMENT JOB       P AND A       X         DOWNHOLE COMMINGLE       CLOSED-LOOP SYSTEM       CASING/CEMENT JOB       CASING/CEMENT JOB       CASING/CEMENT JOB |                                                         |      |                                                                         |  |
| SURVEY RECORD AND PICTURE OF UNDERGROUNG MARKER IS ATTACHED.<br>OIL CONS. DIV DIST. 3<br>S<br>S<br>Spud Date:<br>I hereby certify that the information above is true and complete to the best of my knowledge and belief.<br>SIGNATURE <u>Horman</u> <u>I finith</u> TITLE AGENT DATE 2/12/2018<br>Type or print name THOMAS J. SMITH E-mail address: tjsmith1940@gmail.com PHONE: 505-320-2380_<br>Deputy Oil & Gas Inspector,<br>APPROVED BY: <u>Date</u> <u>2/14/18</u>                                                                                                                                                                                                                                                                                                                                                                                                                                                                                                                                                                                                                                                                                                                                                                                                                                                                                                                                                                                                                                                                                                                                                                                                                                                                                                                                                                                                                                                                                   | of starting any proposed work). SEE RULE 19.15.7.14 NMAC. For Multiple Completions: Attach wellbore diagram of proposed completion or recompletion.                                                                                                                                                                                                                                                                   |                                                         |      |                                                                         |  |
| S Spud Date: Rig Release Date: Rig Release Date: I hereby certify that the information above is true and complete to the best of my knowledge and belief. SIGNATURE Horman Limit E-mail address: tjsmithl940@gmail.com PHONE: 505-320-2380 Deputy Oil & Gas Inspector, Deputy Oil & Gas Inspector, TITLE District #3 DATE 2/14/18                                                                                                                                                                                                                                                                                                                                                                                                                                                                                                                                                                                                                                                                                                                                                                                                                                                                                                                                                                                                                                                                                                                                                                                                                                                                                                                                                                                                                                                                                                                                                                                                                            | SURVEY RECORD AND PICTURE OF UNDERGROUNG MARKER IS ATTACHED                                                                                                                                                                                                                                                                                                                                                           |                                                         |      |                                                                         |  |
| I hereby certify that the information above is true and complete to the best of my knowledge and belief.         SIGNATURE       SIGNATURE         Type or print name THOMAS J. SMITH       E-mail address: tjsmith1940@gmail.com       PHONE: 505-320-2380_         For State Use Only       Deputy Oil & Gas Inspector,       DATE       2/14/18                                                                                                                                                                                                                                                                                                                                                                                                                                                                                                                                                                                                                                                                                                                                                                                                                                                                                                                                                                                                                                                                                                                                                                                                                                                                                                                                                                                                                                                                                                                                                                                                           | S                                                                                                                                                                                                                                                                                                                                                                                                                     |                                                         |      |                                                                         |  |
| I hereby certify that the information above is true and complete to the best of my knowledge and belief.         SIGNATURE       SIGNATURE         Type or print name THOMAS J. SMITH       E-mail address: tjsmith1940@gmail.com       PHONE: 505-320-2380_         For State Use Only       Deputy Oil & Gas Inspector,       DATE       2/14/18                                                                                                                                                                                                                                                                                                                                                                                                                                                                                                                                                                                                                                                                                                                                                                                                                                                                                                                                                                                                                                                                                                                                                                                                                                                                                                                                                                                                                                                                                                                                                                                                           |                                                                                                                                                                                                                                                                                                                                                                                                                       |                                                         |      |                                                                         |  |
| SIGNATURE                                                                                                                                                                                                                                                                                                                                                                                                                                                                                                                                                                                                                    | Spud Date:                                                                                                                                                                                                                                                                                                                                                                                                            | Rig Release Da                                          | ate: |                                                                         |  |
| Type or print name THOMAS J. SMITH       E-mail address: tjsmith1940@gmail.com       PHONE: 505-320-2380_         For State Use Only       Deputy Oil & Gas Inspector,         APPROVED BY:       TITLE       District #3                                                                                                                                                                                                                                                                                                                                                                                                                                                                                                                                                                                                                                                                                                                                                                                                                                                                                                                                                                                                                                                                                                                                                                                                                                                                                                                                                                                                                                                                                                                                                                                                                                                                                                                                    | I hereby certify that the information above is true and complete to the best of my knowledge and belief.                                                                                                                                                                                                                                                                                                              |                                                         |      |                                                                         |  |
| For State Use Only     Deputy Oil & Gas Inspector,       APPROVED BY:     TITLE     District #3   DATE 2/14/18                                                                                                                                                                                                                                                                                                                                                                                                                                                                                                                                                                                                                                                                                                                                                                                                                                                                                                                                                                                                                                                                                                                                                                                                                                                                                                                                                                                                                                                                                                                                                                                                                                                                                                                                                                                                                                               | SIGNATURE Shomas I Smith TITLE AGENT DATE 2/12/2018                                                                                                                                                                                                                                                                                                                                                                   |                                                         |      |                                                                         |  |
| APPROVED BY: DATE 2/14/18                                                                                                                                                                                                                                                                                                                                                                                                                                                                                                                                                                                                                                                                                                                                                                                                                                                                                                                                                                                                                                                                                                                                                                                                                                                                                                                                                                                                                                                                                                                                                                                                                                                                                                                                                                                                                                                                                                                                    | For State Use Only Deputy Oil & Gas Inspector                                                                                                                                                                                                                                                                                                                                                                         |                                                         |      |                                                                         |  |
|                                                                                                                                                                                                                                                                                                                                                                                                                                                                                                                                                                                                                                                                                                                                                                                                                                                                                                                                                                                                                                                                                                                                                                                                                                                                                                                                                                                                                                                                                                                                                                                                                                                                                                                                                                                                                                                                                                                                                              |                                                                                                                                                                                                                                                                                                                                                                                                                       |                                                         |      |                                                                         |  |