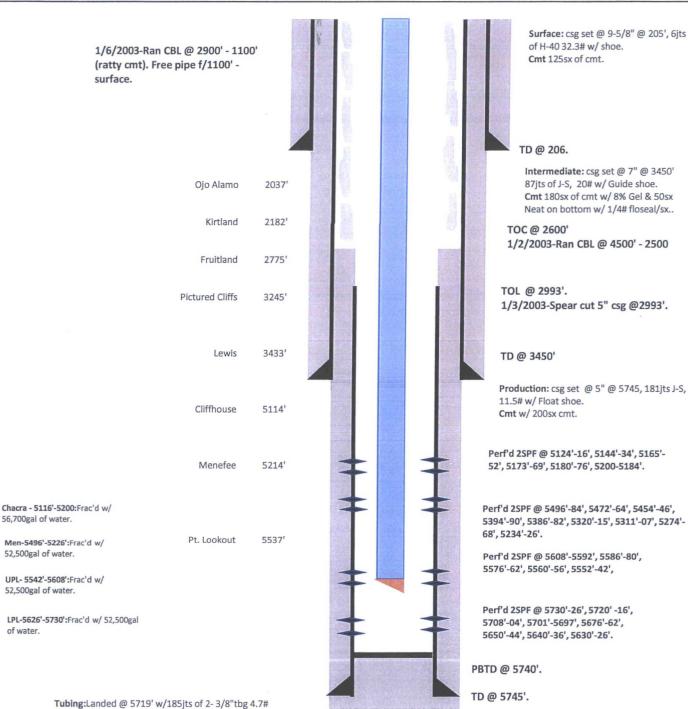

## Cox Canyon Unit 8 API # 30-045-11492

Location Sec: 8 Twnshp: 32N Rge: 11W Spud Date: 2/10/1956 Elevation: 6597' GR 1309' FEL County San Juan Footage 1389' FSL Completion: 4/1/1956 Lat: 36.996006 KB 11' Formation: Blanco Mesaverde -108.0076447 Wellbore updated: 2/8/2018 Long: First Delivery: 10/26/1956

J-55. w/ perf nipple.

56,700gal of water.

52,500gal of water.

52,500gal of water.

of water.

1/8/2003 - tagged bttm 1/2 of CIBP, MO & pushed to PBTD of 5740'.