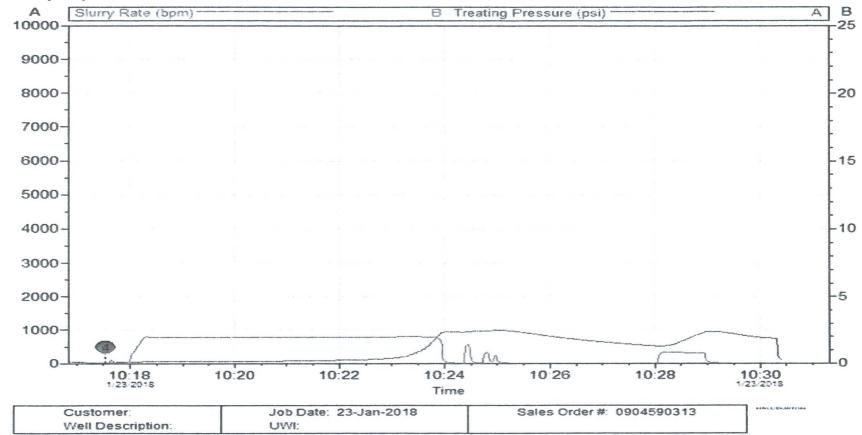

#### 4.3 pump down backside

Created: January 23, 2018 INSITE for Stimulation V. 6.0.0 (IFS v6.0.0)

9