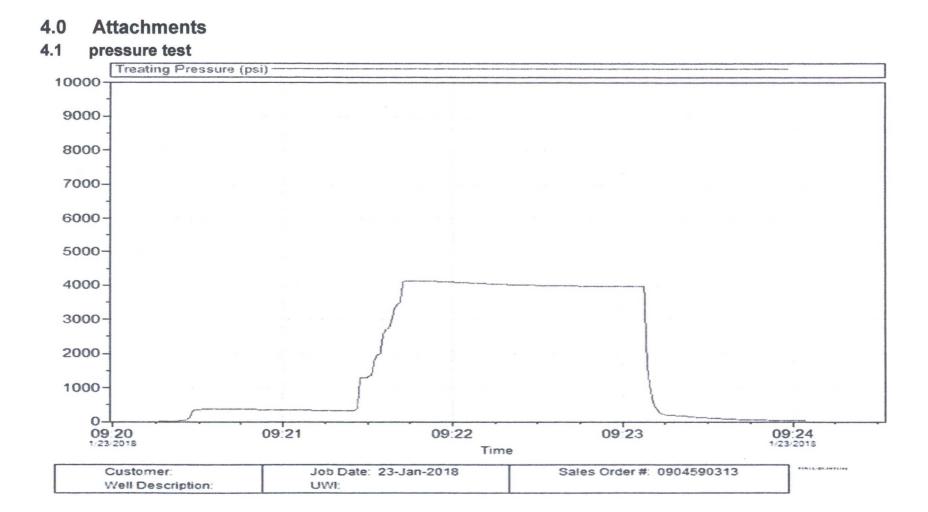

#### Table of Contents

4

.

| 1.0 | Pumping Schedule                      |
|-----|---------------------------------------|
| 1.1 | Designed Pumping Schedule             |
| 1.2 | Designed Pumping Schedule (continued) |
| 2.0 | Actual Stage Summary4                 |
| 2.1 | Stage Summary4                        |
| 3.0 | Performance Highlights                |
| 3.1 | Job Summary5                          |
| 3.2 | Job Stage Log6                        |
| 3.3 | Job Event Log6                        |
| 4.0 | Attachments                           |
| 4.1 | pressure test7                        |
| 4.2 | acid job8                             |
| 4.3 | pump down backside                    |