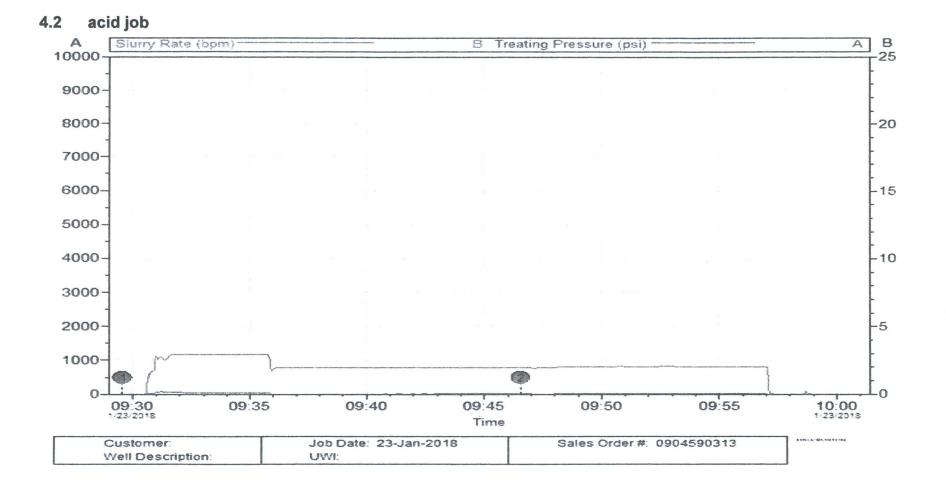

#### Table of Contents

4

.

| 1.0 | Pumping Schedule                      |
|-----|---------------------------------------|
| 1.1 | Designed Pumping Schedule             |
| 1.2 | Designed Pumping Schedule (continued) |
| 2.0 | Actual Stage Summary4                 |
| 2.1 | Stage Summary4                        |
| 3.0 | Performance Highlights                |
| 3.1 | Job Summary5                          |
| 3.2 | Job Stage Log6                        |
| 3.3 | Job Event Log6                        |
| 4.0 | Attachments                           |
| 4.1 | pressure test7                        |
| 4.2 | acid job8                             |
| 4.3 | pump down backside                    |

# 1.1 Designed Pumping Schedule

| Stage<br>Number | Description           | Flow Path | Fluid<br>System                  | Clean Volume<br>gal | Slurry Volume<br>gal | Rate Stage Start<br>bpm | Rate Stage End<br>bpm |
|-----------------|-----------------------|-----------|----------------------------------|---------------------|----------------------|-------------------------|-----------------------|
| 1               | Acid                  | In        | HCL ACID<br>15% - SBM<br>(27012) | 1500                | 1500                 | 2.0                     | 2.0                   |
| 2               | Flush                 | In        | TREATED<br>WATER                 | 895                 | 895                  | 2.0                     | 2.0                   |
| 3               | Shut-In               | In        |                                  | 0                   | 0                    | 0.0                     | 0.0                   |
| 4               | pump down<br>backside | In        | TREATED<br>WATER                 | 1680                | 1680                 | 2.0                     | 2.0                   |
| 5               | Shut-In               | In        |                                  | 0                   | 0                    | 0.0                     | 0.0                   |
| Total           |                       |           |                                  | 4075                | 4075                 |                         |                       |

#### 1.2 Designed Pumping Schedule (continued)

| Stage<br>Number | Description           | Stage Time<br>min |       |
|-----------------|-----------------------|-------------------|-------|
| 1               | Acid                  |                   | 17.86 |
| 2               | Flush                 |                   | 10.65 |
| 3               | Shut-In               |                   | 0.00  |
| 4               | pump down<br>backside |                   | 20.00 |
| 5               | Shut-In               |                   | 0.00  |
| Total           |                       |                   | 48.51 |