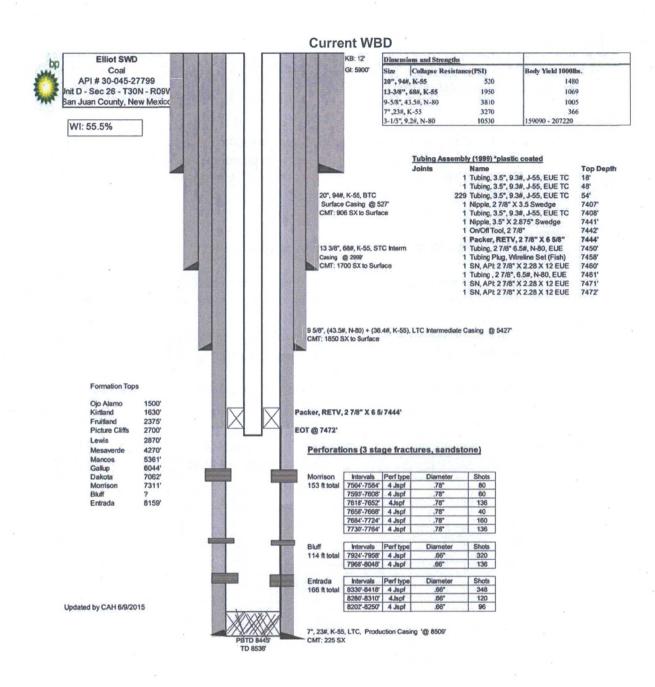

| 255                        |
| 6.0                     |                              | 15                  | 90                       | 345                        |
| 7.0                     |                              | 15                  | 105                      | 450                        |
| 8.0                     |                              | 15                  | 120                      | 570                        |
| 9.0                     |                              | 15                  | 135                      | 705                        |
| 10.0                    | ,                            | 15                  | 150                      | 855                        |

4. Shut down and rig down pump truck and data recording equipment.



### Guidelines for conducting step-rate tests

The operator must submit a written procedure and rig-up diagram to the OCD at least 24 hours before starting the test. The procedure will contain the following information:

A description of the mechanical configuration of the well.

The history of injection pressures and volumes.

The history of any fracture treatments and pressures especially ISIP.

A bottom hole pressure recorder will be required for wells deeper than 2000' and injection rates greater than 1 BPM.

A pressure gauge and recorder of the appropriate range will be used during the test.

Wells currently injecting must be shut-in at least 24 hours before the test unless the shut-in pressures indicate that the well has not adequately stabilized and a longer time is necessary.

St