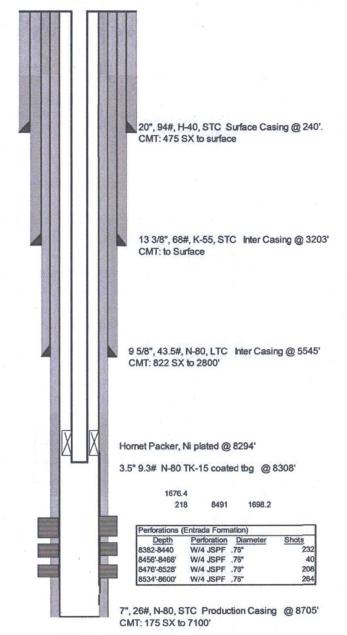

# Current WBD KB: 12'

Pritchard SWD #001 Coal

API # 30-045-28351 Unit C - Sec 34 - T31N - R09W San Juan County, New Mexico

1928 Permitted Max inj psi as of 8/9/2016

#### Formation Tops:

| Ojo Alamo       | 1600  |
|-----------------|-------|
| Fruitland       | 2600  |
| Pictured Cliffs | 2912  |
| Lewis           | 3060  |
| Mesaverde       | 4680' |
| Mancos          | 5475  |
| Gallup          | 6262  |
| Dakota          | 7280  |
| Momson          | 7525  |
| Bluff           | 7929  |
| Entrada         | 8377  |

PBTD: 8620' TD: 8705'