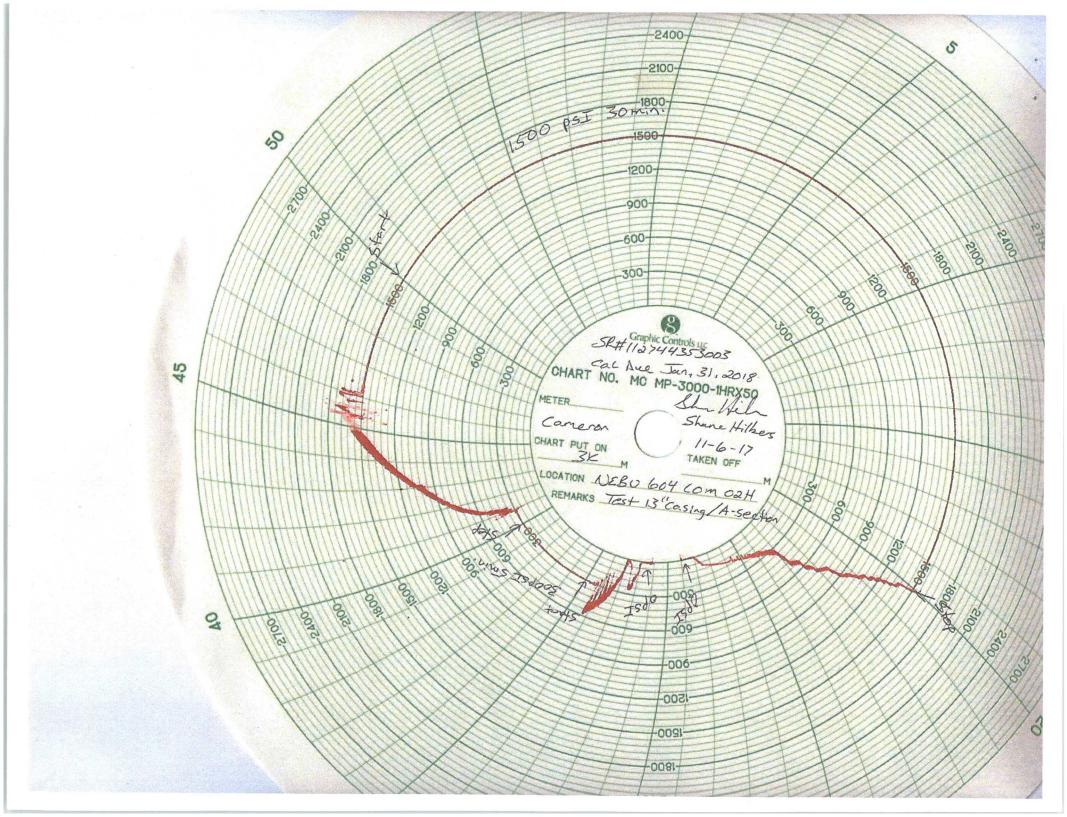

## November-December 2017

11/06/2017- MIT SURFACE 13 3/8" CASING 1500 PSI 30 MINS-PASSED

**11/26/2017-12/04/2017-** MIRU, DIR DRILL <u>12-1/4</u>" INT1 HOLE TO 3257' MD, DIR DRILL <u>12-1/4</u>" INT1 HOLE F/ 3257' TO 4100' MD, DIR DRILL <u>12-1/4</u>" INT1 HOLE F/ 4,100' TO 4,710' MD, DIR DRILL <u>12-1/4</u>" INT1 HOLE F/ 4,710' TO 5,126' MD, DIR DRILL <u>12-1/4</u>" INT1 HOLE F/ 5,126' TO 6,073' MD, DIR DRILL <u>12-1/4</u>" INT1 HOLE F/ 6073' TO TD @ 6,341' MD