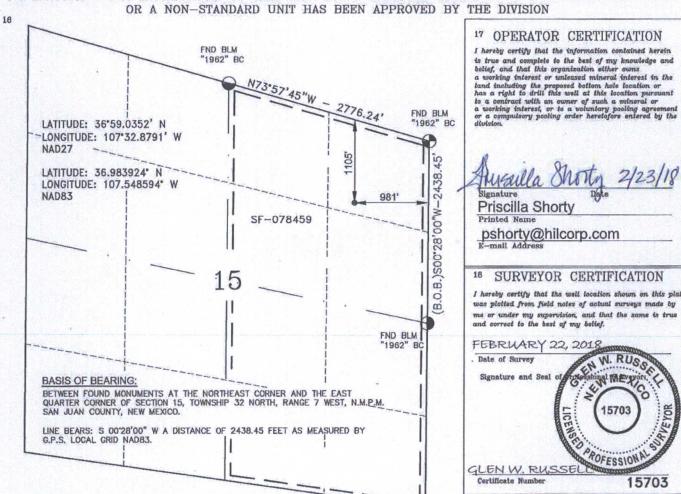

## WELL LOCATION AND ACREAGE DEDICATION PLAT

| <sup>1</sup> API Number<br>30-045-11433 |         |                            |                            | Pool Code<br>72319            |               | Pool Name BLANCO MESAVERDE |               |                          |                        |  |
|-----------------------------------------|---------|----------------------------|----------------------------|-------------------------------|---------------|----------------------------|---------------|--------------------------|------------------------|--|
| *Property C                             | ode     | <sup>6</sup> Property Name |                            |                               |               |                            | 61            | <sup>6</sup> Well Number |                        |  |
| 31886                                   | 4       | ALLISON UNIT               |                            |                               |               |                            |               | 8                        |                        |  |
| OGRID No                                | ).      |                            | <sup>a</sup> Operator Name |                               |               |                            |               |                          | <sup>o</sup> Elevation |  |
| 37217                                   | 1       |                            | HILCORP ENERGY COMPANY     |                               |               |                            |               | 6678                     |                        |  |
|                                         |         |                            |                            |                               | 10 Surface    | Location                   |               |                          |                        |  |
| UL or lot no.                           | Section | Township                   | Range                      | Lot Idn                       | Feet from the | North/South line           | Feet from the | East/West line           | County                 |  |
| Α                                       | 15      | 32-N                       | 7-W                        |                               | 1105'         | NORTH                      | 981'          | EAST                     | SAN JUAN               |  |
|                                         |         |                            | 11 Bott                    | om Hole                       | Location I    | f Different Fr             | om Surface    |                          |                        |  |
| UL or lot no.                           | Section | Township                   | Range                      | Lot Idn                       | Feet from the | North/South line           | Feet from the | East/West line           | County                 |  |
| Dedicated Acres  MV = E/2 313.34 ACRES  |         | 18 Joint or                | Infill                     | <sup>14</sup> Consolidation C | code          | 16 Order No.               |               |                          |                        |  |

NO ALLOWABLE WILL BE ASSIGNED TO THIS COMPLETION UNTIL ALL INTERESTS HAVE BEEN CONSOLIDATED OR A NON-STANDARD UNIT HAS BEEN APPROVED BY THE DIVISION