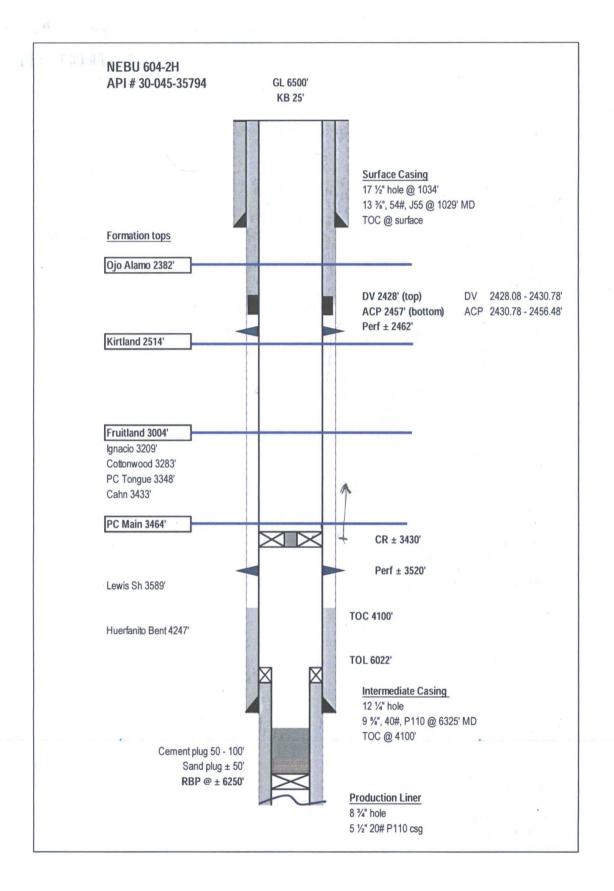

## Perform remedial after lateral is drilled – 5 ½" csg set in liner hanger

9 % x 12 ¼" 0.0558 bbl/ft 9 %" 40# 0.0758 bbl/ft DISTRICT III

- 1. RIH and set RBP in the 5 ½" casing and press test to 1500 psi
- MIRU WL; Shoot 4 holes, 90 deg @ ± 3520' (at least 50' below PC main top @ 3464') and 4 holes, 90 deg @ ± 2462'
- 3. RIH and set packer @ ± 2480'
- 4. Break circulation down work string and up the upper perf holes @ 5 8 bpm w/ annulus open
- 5. POH packer and L/D
- 6. RIH w/CR and set @ ± 3430'
- 7. MIRU cement equipment; MU lines and press test
- 8. Pump ± 90 bbls of cement (ann volume ± 40 50% excess) to be recalculated on loc based on actual perf depths and displace it to the retainer
- 9. Sting out of retainer; c/o excess cement
- 10. If circulation was achieved and there is cement in the returns,
  - 10.1. Balance a ± 10 bbl cement plug at ± 2480'; Pull up above cement level and start hesitating to max 1000 psi; pull up, clean excess, POH and shut well in with ± 1000 psi (depending on last squeeze pressure)
  - 10.2. WOC 24 hrs or as per HES recommendation
  - 10.3. MU 8 ¾" bit d/o BHA and drill out cement past perforation hole at 2462'
  - 10.4. Pressure test casing to 500 psi
  - 10.5. POH drilling BHA and run CBL form top of retainer to ±2400'
  - 10.6. Submit CBL to NMOCD/BLM for approval
  - 10.7. If CBL is good RIH with d/o BHA and drill retainer and clean past squeeze holes @ 3520'
  - 10.8. Pressure test casing to 500 psi
- 11. If circulation was not achieved and there is no cement in returns do not place balanced plug
  - 11.1. POH w/ work string
  - 11.2. Run temperature log
  - 11.3. Based on TOC plan to shoot another set of perforations and repeat the process
- 12. Once squeeze operations are completed and CBL was approved by NMOCD/BLM
- 13. MU liner top polishing assembly and round trip to polish liner top
- 14. Prepare to run 5 1/2" tie back string
- 15. MU seal assembly and DV tool above it
- 16. RIH and sting into liner top
- 17. Press test seal assembly to 1500 psi or as per Baker's recommendation
- 18. Cement tieback string in place plan to bring cement up to ± 2000'
- 19. N/D BOP and set casing in slips; cut & dress casing;
- 20. N/U BOP dressed for 2 1/8" pipe
- 21. MU DV tool drilling assembly 4 1/2" bit
- 22. Drill out DV tool and drill out cement on top of RBP
- 23. POH w/ drilling BHA
- 24. MU retrieving tool and RIH to retrieve RBP
- 25. POH and I/d work string
- 26. Run CBL
- 27. MIT casing to 1500 psi
- 28. N/D BOP
- 29. RDMO service rig

## Notes:

- Operations and volumes will be adjusted accordingly and reported to regulatory agencies
- Cement blend, density and WOC time will be agreed w/ HES
- Since a decision has been made to cement the 5-1/2" tieback string in place, BP respectfully requests approval to omit the formal 500 psi MIT on the 9  $\frac{1}{2}$ " casing if the CBL indicates isolation between the formations.