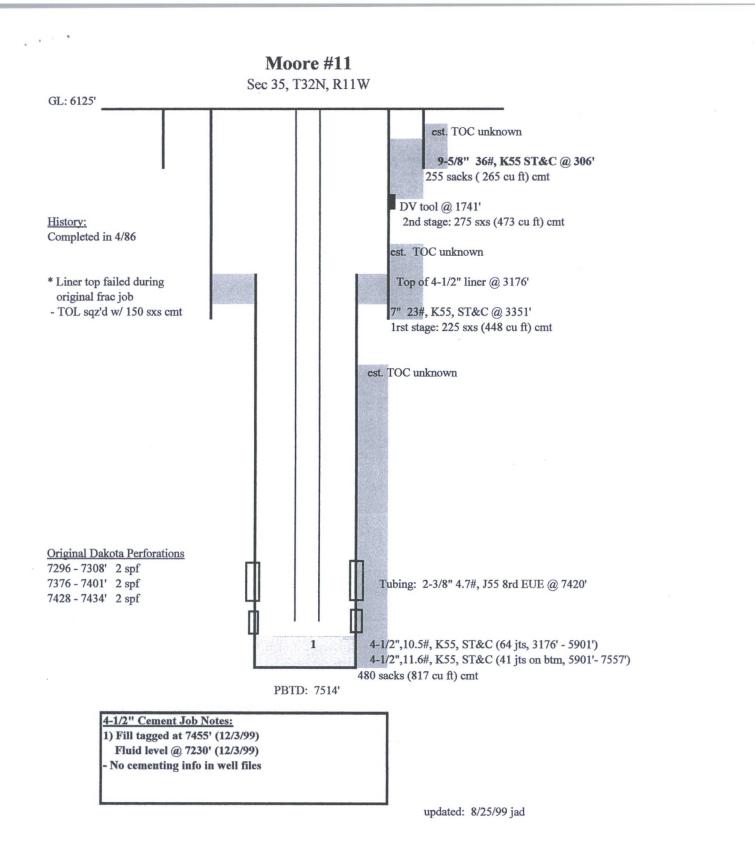

| NEW MEXICO ENERGY, MINERALS<br>AND NATURAL RESOURCES DEPARTMENT                                                                                                                          |                                                                  |           |                               |   |   |       |                   |       |                |                      |        |                      |   |                |  |
|------------------------------------------------------------------------------------------------------------------------------------------------------------------------------------------|------------------------------------------------------------------|-----------|-------------------------------|---|---|-------|-------------------|-------|----------------|----------------------|--------|----------------------|---|----------------|--|
| Date of Test                                                                                                                                                                             | 6.2                                                              | E         | BP America Production Company |   |   |       |                   |       | <b>PI#</b> 300 | 045266               | 66     |                      |   |                |  |
| Property Name MOORE 011-MV/DK Location: Unit E Section 35 Township 32 Range 17   (Well Name and Number) (Well Name and Number) Tubing 71.8 Intermediate N/A Casing 153.3 Bradenhead 49.3 |                                                                  |           |                               |   |   |       |                   |       |                |                      |        |                      |   | e 11           |  |
| OPEN BRADENHEAD AND INTERMEDIATE TO ATMOSPHERE INDIVIDUALLY FOR 15 MINUTES EACH                                                                                                          |                                                                  |           |                               |   |   |       |                   |       |                |                      |        |                      |   |                |  |
| Time                                                                                                                                                                                     | Bradenhead<br>BH Casing Intermediate<br>Blowdown Monitor Monitor |           |                               |   |   | nterm | nterme<br>nediate |       |                |                      |        | Bradenhead<br>Flowed |   | nediate<br>wed |  |
| 5 minutes                                                                                                                                                                                | Ø                                                                | 156-9     | NI                            | A | - | N     | A                 | N     | IA             | Steady F             | -      |                      | N | A              |  |
| 10 minutes                                                                                                                                                                               | ø                                                                | 157.10    |                               |   |   |       |                   | -     |                |                      | rges - | 2                    |   |                |  |
| 15 minutes                                                                                                                                                                               | ß                                                                | 157.3     |                               |   | _ |       |                   |       |                | Down to Notl<br>No F | -      | 2 sec                |   |                |  |
| 20 minutes                                                                                                                                                                               |                                                                  |           |                               |   | - |       |                   |       |                |                      | Gas    | ning atter           |   |                |  |
| 25 minutes<br>30 minutes                                                                                                                                                                 |                                                                  |           |                               |   | - |       |                   |       | +              | Gas and W            | ater   |                      |   |                |  |
| 5 minute SI                                                                                                                                                                              |                                                                  |           |                               |   | - |       |                   |       | +              | w                    | ater - |                      |   | 1              |  |
| If bradenho<br>Clear                                                                                                                                                                     | 5 Minute Shut-in Bradenhead <u>49</u> Intermediate <u>N/A</u>    |           |                               |   |   |       |                   |       |                |                      |        |                      |   |                |  |
| By Eugen<br>Lead                                                                                                                                                                         | ia Hami Ha<br>Jeeh.                                              | (Positior |                               |   |   |       | Wit               | tness | 5              |                      |        | DCD Test Area:       |   | 963<br>Q       |  |