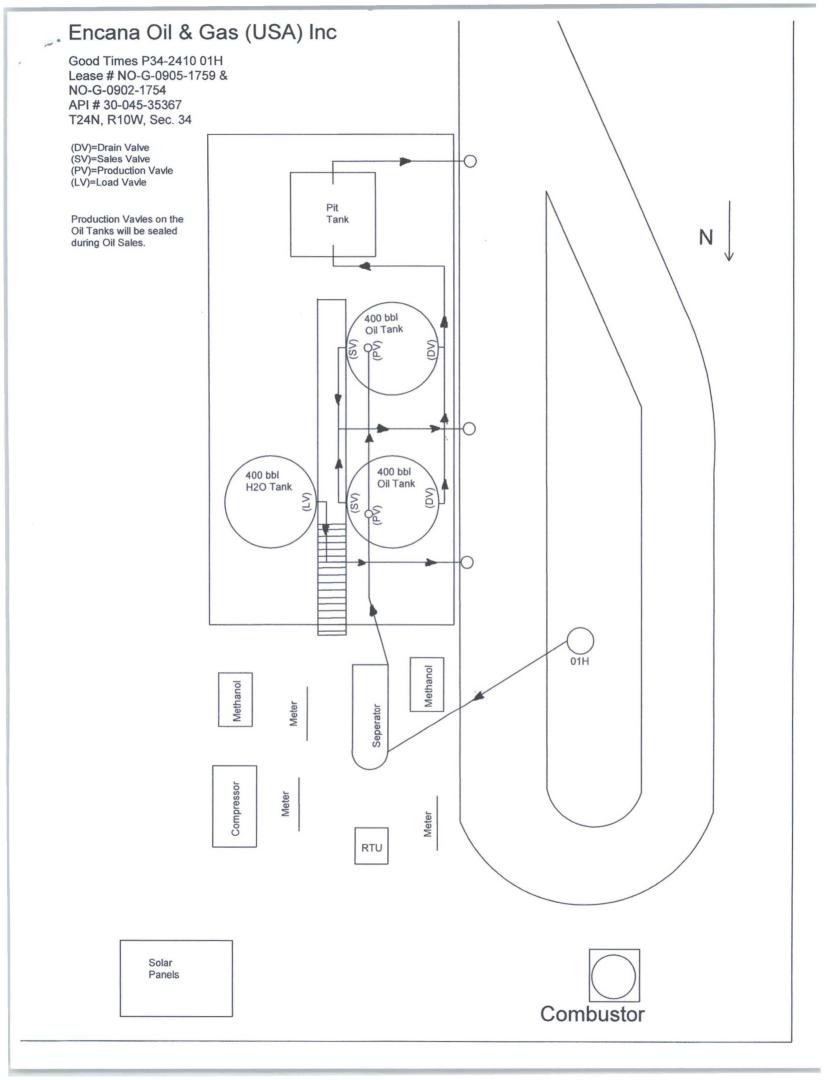

|                                                                                                                                                                                                                                                                                                                                                                                                                                                                                                                                                                 | RECEIV                         |                     |                                                   |                      | C                                                          |                                   |
|-----------------------------------------------------------------------------------------------------------------------------------------------------------------------------------------------------------------------------------------------------------------------------------------------------------------------------------------------------------------------------------------------------------------------------------------------------------------------------------------------------------------------------------------------------------------|--------------------------------|---------------------|---------------------------------------------------|----------------------|------------------------------------------------------------|-----------------------------------|
| Ferm 3160-5<br>(March 2012)                                                                                                                                                                                                                                                                                                                                                                                                                                                                                                                                     | UNITED STATE                   |                     |                                                   |                      | 0                                                          | ORM APPROVED<br>OMB No. 1004-0137 |
| DEPARTMENT OF THE INTERIOR<br>BUREAU OF LAND MANAGEMENTMAR                                                                                                                                                                                                                                                                                                                                                                                                                                                                                                      |                                |                     |                                                   | - A                  | 5. Lease Serial No.<br>NO-G-0902-1754 & NO-G-0905-1759     |                                   |
| SUNDRY NOTICES AND REPORTS ON WELLS                                                                                                                                                                                                                                                                                                                                                                                                                                                                                                                             |                                |                     |                                                   |                      | 6. If Indian, Allottee or                                  |                                   |
| Do not use this form for proposals to drill or to re-enternanton Field Office<br>abandoned well. Use Form 3160-3 (APD) for such proposals.                                                                                                                                                                                                                                                                                                                                                                                                                      |                                |                     |                                                   |                      |                                                            |                                   |
| SUBMIT IN TRIPLICATE – Other instructions on page 2.                                                                                                                                                                                                                                                                                                                                                                                                                                                                                                            |                                |                     |                                                   |                      | 7. If Unit of CA/Agreement, Name and/or No.                |                                   |
| 1. Type of Well       ✓ Oil Well       Gas Well       Other                                                                                                                                                                                                                                                                                                                                                                                                                                                                                                     |                                |                     |                                                   |                      | 8. Well Name and No.                                       |                                   |
| 2. Name of Operator<br>Encana Oil & Gas (USA) Inc.                                                                                                                                                                                                                                                                                                                                                                                                                                                                                                              |                                |                     |                                                   |                      | Good Times P34-2410 01H<br>9. API Well No.<br>30-045-35367 |                                   |
| 3a. Address 3b. Phone No.                                                                                                                                                                                                                                                                                                                                                                                                                                                                                                                                       |                                |                     | aclude area code) 10. Field and Pool or Explorate |                      | xploratory Area                                            |                                   |
| 370 17th Street, Suite 1700<br>Denver, CO 80202                                                                                                                                                                                                                                                                                                                                                                                                                                                                                                                 | 505-599-2411                   | 505-599-2411        |                                                   |                      | South Bisti-Gallup                                         |                                   |
| 4. Location of Well (Footage, Sec., T.,R.,M., or Survey Description)<br>SHL: 675' FSL and 330' FEL Section 34, T24N, R10W<br>BHL: 678' FSL and 351' FWL Section 34, T23N, R10W                                                                                                                                                                                                                                                                                                                                                                                  |                                |                     |                                                   |                      | 11. County or Parish, State<br>San Juan County, NM         |                                   |
| 12. CHECK THE APPROPRIATE BOX(ES) TO INDICATE NATURE OF NOTICE, REPORT OR OTHER DATA                                                                                                                                                                                                                                                                                                                                                                                                                                                                            |                                |                     |                                                   |                      |                                                            |                                   |
| TYPE OF SUBMISSION                                                                                                                                                                                                                                                                                                                                                                                                                                                                                                                                              | TYPE OF SUBMISSION TYPE OF AC  |                     |                                                   |                      |                                                            |                                   |
| ✓ Notice of Intent                                                                                                                                                                                                                                                                                                                                                                                                                                                                                                                                              |                                |                     | e Treat                                           | Production (Start/Re |                                                            | Water Shut-Off Well Integrity     |
|                                                                                                                                                                                                                                                                                                                                                                                                                                                                                                                                                                 | Casing Repair                  |                     | onstruction                                       |                      | mplete                                                     | ✓ Other Revised Site Facility     |
| Subsequent Report                                                                                                                                                                                                                                                                                                                                                                                                                                                                                                                                               | Change Plans                   | Plug ar             | d Abandon                                         | Temp                 | orarily Abandon                                            | Reclamation Layout                |
| Final Abandonment Notice 13. Describe Proposed or Completed C                                                                                                                                                                                                                                                                                                                                                                                                                                                                                                   | Convert to Injection           | Plug Ba             |                                                   |                      | r Disposal                                                 |                                   |
| following completion of the involved operations. If the operation results in a multiple completion or recompletion in a new interval, a Form 3160-4 must be filed once<br>testing has been completed. Final Abandonment Notices must be filed only after all requirements, including reclamation, have been completed and the operator has<br>determined that the site is ready for final inspection.)<br>Encana Oil & Gas (USA) Inc. has changed the facility and reclamation layout from what was approved May 15, 2014. The new facility layout is attached. |                                |                     |                                                   |                      |                                                            |                                   |
| DIST                                                                                                                                                                                                                                                                                                                                                                                                                                                                                                                                                            |                                |                     |                                                   |                      | RICT III                                                   |                                   |
|                                                                                                                                                                                                                                                                                                                                                                                                                                                                                                                                                                 |                                |                     |                                                   |                      |                                                            |                                   |
| 14. I hereby certify that the foregoing is                                                                                                                                                                                                                                                                                                                                                                                                                                                                                                                      | true and correct. Name (Printe | ed/Typed)           |                                                   |                      |                                                            |                                   |
| Steven Merrell                                                                                                                                                                                                                                                                                                                                                                                                                                                                                                                                                  |                                |                     | Title Senior Re                                   | gulatory A           | nalyst                                                     |                                   |
| Signature Strem Murrell Date 03/01/2018                                                                                                                                                                                                                                                                                                                                                                                                                                                                                                                         |                                |                     |                                                   |                      |                                                            |                                   |
| THIS SPACE FOR FEDERAL OR STATE OFFICE USE                                                                                                                                                                                                                                                                                                                                                                                                                                                                                                                      |                                |                     |                                                   |                      |                                                            |                                   |
| Approved by                                                                                                                                                                                                                                                                                                                                                                                                                                                                                                                                                     | 6010 2-                        |                     | 0                                                 | 2.00                 | NIRS                                                       | 7/1-                              |
| Conditions of approval, if any, are attached                                                                                                                                                                                                                                                                                                                                                                                                                                                                                                                    | d Approval of this notice doe  | s not warrant or ce | Title X                                           | ujor                 | D                                                          | Date 3/1/18                       |
| Conditions of approval, if any, are attached. Approval of this notice does not warrant or certify that the applicant holds legal or equitable title to those rights in the subject lease which would entitle the applicant to conduct operations thereon.                                                                                                                                                                                                                                                                                                       |                                |                     |                                                   |                      |                                                            |                                   |
| Title 18 U.S.C. Section 1001 and Title 43 U.S.C. Section 1212, make it a crime for any person knowingly and willfully to make to any department or agency of the United States any false, fictitious or fraudulent statements or representations as to any matter within its jurisdiction.                                                                                                                                                                                                                                                                      |                                |                     |                                                   |                      |                                                            |                                   |
| (Instructions on page 2)                                                                                                                                                                                                                                                                                                                                                                                                                                                                                                                                        |                                |                     |                                                   |                      |                                                            |                                   |
| ACCEPTED FOR RECORD                                                                                                                                                                                                                                                                                                                                                                                                                                                                                                                                             |                                |                     |                                                   |                      |                                                            |                                   |
| NMOCD                                                                                                                                                                                                                                                                                                                                                                                                                                                                                                                                                           |                                |                     |                                                   |                      |                                                            |                                   |