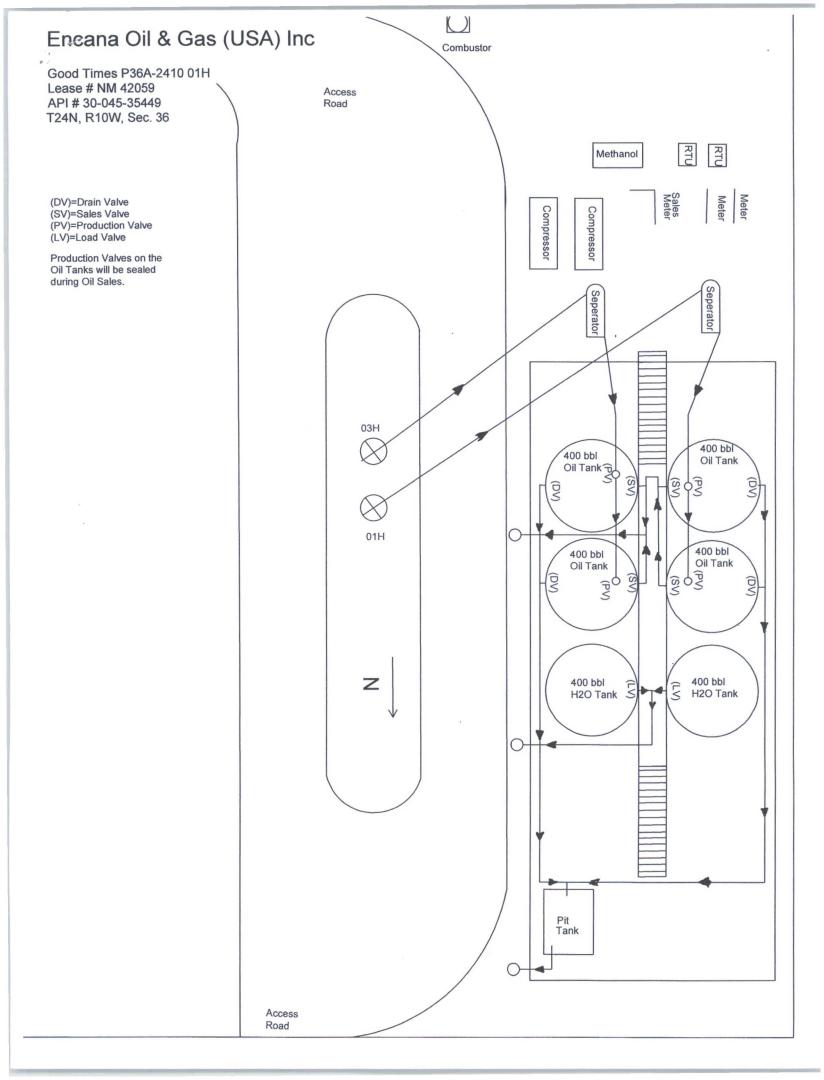

|                                                                                                                                                             | UNITED STATE<br>PARTMENT OF THE I<br>EAU OF LAND MAN | NTERIOR                                  | RECI<br>MAR (                                                  | EIVED        | OMB No. 1004-0137<br>Expires: October 31, 2014<br>5. Lease Serial No. |                                              |  |  |  |
|-------------------------------------------------------------------------------------------------------------------------------------------------------------|------------------------------------------------------|------------------------------------------|----------------------------------------------------------------|--------------|-----------------------------------------------------------------------|----------------------------------------------|--|--|--|
|                                                                                                                                                             | OTICES AND REPO                                      |                                          | NMNM 42059                                                     |              |                                                                       |                                              |  |  |  |
| Do not use this f                                                                                                                                           | form for proposals t                                 | n Field C                                | 6. If Indian, Allottee or Tribe Name                           |              |                                                                       |                                              |  |  |  |
| abandoned well.                                                                                                                                             | Use Form 3160-3 (A                                   | PD) for such                             | proposals                                                      | nd Mana      | gement                                                                |                                              |  |  |  |
| SUBMI<br>1. Type of Well                                                                                                                                    | T IN TRIPLICATE – Other                              |                                          | 7. If Unit of CA/Agreement, Name and/or No.<br>N/A             |              |                                                                       |                                              |  |  |  |
| ☐ Oil Well Gas V                                                                                                                                            | Vell Other                                           |                                          | 8. Well Name and No.<br>Good Times P36A-2410 01H               |              |                                                                       |                                              |  |  |  |
| 2. Name of Operator<br>Encana Oil & Gas (USA) Inc.                                                                                                          |                                                      | 9. API Well No.<br>30-045-35449          |                                                                |              |                                                                       |                                              |  |  |  |
| 3a. Address<br>370 17th Street, Suite 1700<br>Denver, CO 80202                                                                                              | 3b. Phone No. (inc<br>505-599-2411                   | lude area code                           | ) 10. Field and Pool or Exploratory Area<br>South Bisti-Gallup |              |                                                                       |                                              |  |  |  |
| <ol> <li>Location of Well (Footage, Sec., T.,<br/>SHL: 314' FSL and 850' FEL Section 36, T24</li> <li>BHL: 379' FSL and 1695' FEL Section 1, T23</li> </ol> |                                                      |                                          | 11. County or Parish, State<br>San Juan County, NM             |              |                                                                       |                                              |  |  |  |
| 12. CHECK THE APPROPRIATE BOX(ES) TO INDICATE NATURE OF NOTICE, REPORT OR OTHER DATA                                                                        |                                                      |                                          |                                                                |              |                                                                       |                                              |  |  |  |
| TYPE OF SUBMISSION                                                                                                                                          |                                                      | E OF ACT                                 | ION                                                            |              |                                                                       |                                              |  |  |  |
|                                                                                                                                                             | Deepen                                               | Production (Start/Resume) Water Shut-Off |                                                                |              |                                                                       |                                              |  |  |  |
| ✓ Notice of Intent                                                                                                                                          | Acidize                                              | Fracture 7                               | reat                                                           | Reclamation  |                                                                       | Well Integrity                               |  |  |  |
| Subsequent Report                                                                                                                                           | Casing Repair                                        | New Con                                  | struction                                                      | Reco         | mplete                                                                | Other Revised Site Facility                  |  |  |  |
|                                                                                                                                                             | Change Plans                                         | Plug and .                               |                                                                |              | oorarily Abandon                                                      | Reclamation Layout                           |  |  |  |
| Final Abandonment Notice                                                                                                                                    | Convert to Injection                                 | Plug Back                                | (                                                              | Wate         | r Disposal                                                            |                                              |  |  |  |
| testing has been completed. Final<br>determined that the site is ready fo<br>Encana Oil & Gas (USA) Inc. has c                                              | or final inspection.)                                |                                          |                                                                |              |                                                                       |                                              |  |  |  |
|                                                                                                                                                             |                                                      | NMOCD                                    |                                                                |              |                                                                       |                                              |  |  |  |
|                                                                                                                                                             |                                                      |                                          | MAR 0 8 2018                                                   |              |                                                                       |                                              |  |  |  |
|                                                                                                                                                             |                                                      |                                          | DISTRICT III                                                   |              |                                                                       |                                              |  |  |  |
|                                                                                                                                                             |                                                      |                                          |                                                                |              |                                                                       |                                              |  |  |  |
| 14. I hereby certify that the foregoing is                                                                                                                  | true and correct. Name (Printe                       | d/Typed)                                 |                                                                |              |                                                                       |                                              |  |  |  |
| Steven Merrell                                                                                                                                              |                                                      | Tit                                      | le Senior Re                                                   | gulatory A   | nalyst                                                                |                                              |  |  |  |
| Signature Stur                                                                                                                                              | Turel                                                | Da                                       | Date 03/01/2018                                                |              |                                                                       |                                              |  |  |  |
|                                                                                                                                                             | THIS SPACE                                           | FOR FEDERA                               | L OR STA                                                       | TE OFF       | ICE USE                                                               |                                              |  |  |  |
| Approved by<br>Conditions of approval, if any, are attached<br>that the applicant holds legal or equitable<br>entitle the applicant to conduct operations   | Title S<br>Office                                    | repv<br>Fo                               | NRS                                                            | Date 3/1/18  |                                                                       |                                              |  |  |  |
| Title 18 U.S.C. Section 1001 and Title 43 fictitious or fraudulent statements or repr                                                                       |                                                      | thin its jurisdiction.                   |                                                                |              |                                                                       | nt or agency of the United States any false, |  |  |  |
| (Instructions on page 2)                                                                                                                                    |                                                      |                                          |                                                                | ma dia tra 1 | RECORD                                                                |                                              |  |  |  |
| (Instructions on page 2)                                                                                                                                    |                                                      |                                          |                                                                |              |                                                                       |                                              |  |  |  |