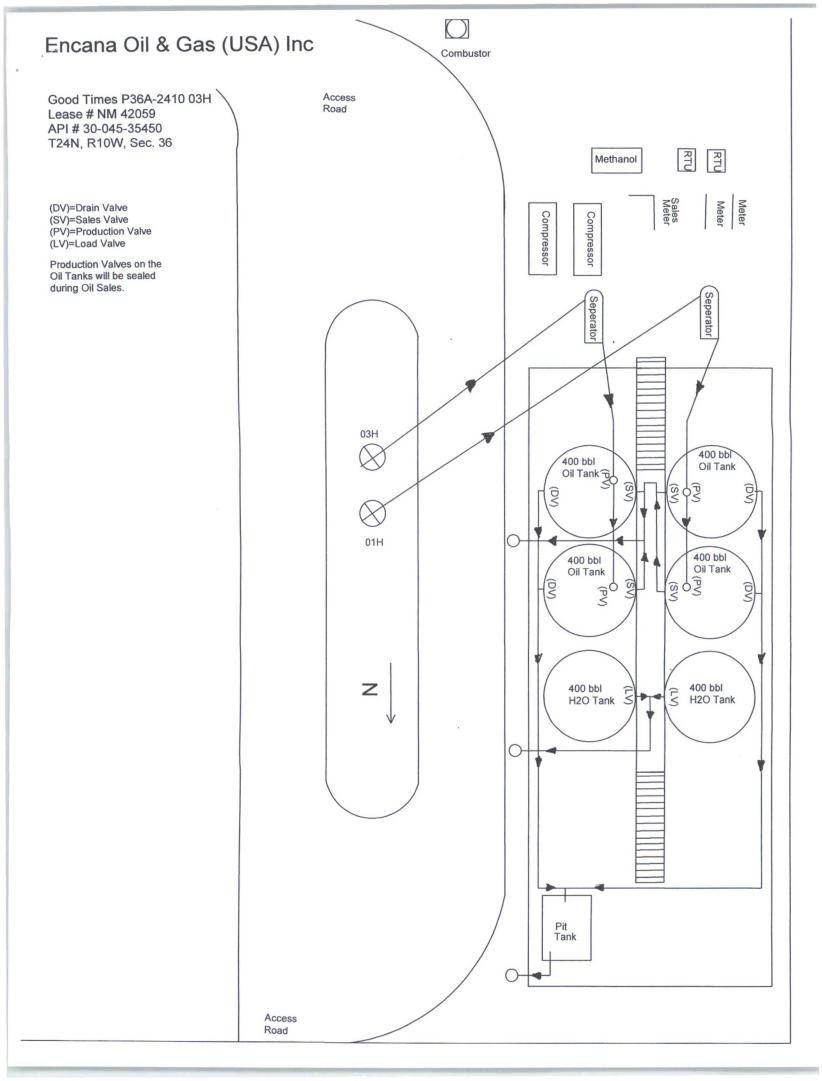

|                                                                                                                                                                                                                                                                                                                                                                                                                                                                                                                                                                                                             | RECEIVED                               |                                              |        |                                                              |                                                                |
|-------------------------------------------------------------------------------------------------------------------------------------------------------------------------------------------------------------------------------------------------------------------------------------------------------------------------------------------------------------------------------------------------------------------------------------------------------------------------------------------------------------------------------------------------------------------------------------------------------------|----------------------------------------|----------------------------------------------|--------|--------------------------------------------------------------|----------------------------------------------------------------|
| erm 3160-5UNITED STATESMarch 2012)DEPARTMENT OF THE INTERIORBUREAU OF LAND MANAGEMENT                                                                                                                                                                                                                                                                                                                                                                                                                                                                                                                       |                                        |                                              | 1 2013 |                                                              | FORM APPROVED<br>OMB No. 1004-0137<br>xpires: October 31, 2014 |
| SUNDRY NOTICES AND REPORTS ON WELL Smington Field Of Children, Allottee or Tribe Name<br>Do not use this form for proposals to drill or to perenter and Managent<br>abandoned well. Use Form 3160-3 (APD) for such proposals.                                                                                                                                                                                                                                                                                                                                                                               |                                        |                                              |        |                                                              |                                                                |
| SUBMIT IN TRIPLICATE – Other instructions on page 2.                                                                                                                                                                                                                                                                                                                                                                                                                                                                                                                                                        |                                        |                                              |        | 7. If Unit of CA/Agreement, Name and/or No. N/A              |                                                                |
| 1. Type of Well Gas Well Other                                                                                                                                                                                                                                                                                                                                                                                                                                                                                                                                                                              |                                        |                                              |        | 8. Well Name and No.<br>Good Times P36A-2410 03H             |                                                                |
| 2. Name of Operator<br>Encana Oil & Gas (USA) Inc.                                                                                                                                                                                                                                                                                                                                                                                                                                                                                                                                                          |                                        |                                              |        | 9. API Well No.<br>30-045-35450                              |                                                                |
| 3a. Address3b. Phone No. (include area code)370 17th Street, Suite 1700505-599-2411                                                                                                                                                                                                                                                                                                                                                                                                                                                                                                                         |                                        |                                              |        | 10. Field and Pool or Exploratory Area<br>South Bisti-Gallup |                                                                |
| 4. Location of Well (Footage, Sec., T.,R.,M., or Survey Description)<br>SHL: 287 FSL and 862' FEL Section 36, T24N, R10W<br>BHL: 348' FSL and 416' FEL Section 1, T23N, R10W                                                                                                                                                                                                                                                                                                                                                                                                                                |                                        |                                              |        | 11. County or Parish, State<br>San Juan County, NM           |                                                                |
| 12. CHECK THE APPROPRIATE BOX(ES) TO INDICATE NATURE OF NOTICE, REPORT OR OTHER DATA                                                                                                                                                                                                                                                                                                                                                                                                                                                                                                                        |                                        |                                              |        |                                                              |                                                                |
| TYPE OF SUBMISSION TYPE OF ACT                                                                                                                                                                                                                                                                                                                                                                                                                                                                                                                                                                              |                                        |                                              |        | ION                                                          |                                                                |
| ▼ Notice of Intent                                                                                                                                                                                                                                                                                                                                                                                                                                                                                                                                                                                          | Acidize                                | Deepen<br>Fracture Treat<br>New Construction | Recla  | uction (Start/Resume)<br>amation<br>mplete                   | Water Shut-Off<br>Well Integrity                               |
| Subsequent Report                                                                                                                                                                                                                                                                                                                                                                                                                                                                                                                                                                                           | Change Plans                           | Plug and Abandon                             | _      | porarily Abandon                                             | Reclamation Layout                                             |
| Final Abandonment Notice                                                                                                                                                                                                                                                                                                                                                                                                                                                                                                                                                                                    | Convert to Injection                   | Plug Back                                    | Wate   | r Disposal                                                   |                                                                |
| following completion of the involved operations. If the operation results in a multiple completion or recompletion in a new interval, a Form 3160-4 must be filed once<br>testing has been completed. Final Abandonment Notices must be filed only after all requirements, including reclamation, have been completed and the operator has<br>determined that the site is ready for final inspection.)<br>Encana Oil & Gas (USA) Inc. has changed the facility and reclamation layout from what was approved February 10, 2015. The new facility layout is attached<br>NNOCD<br>MAR 08 2018<br>DISTRICT 111 |                                        |                                              |        |                                                              |                                                                |
| Steven Merrell                                                                                                                                                                                                                                                                                                                                                                                                                                                                                                                                                                                              | a de and contect. Name (Frintea Typea) | Title Senior Reg                             |        | nalvst                                                       |                                                                |
|                                                                                                                                                                                                                                                                                                                                                                                                                                                                                                                                                                                                             | Turrill                                | Date 03/01/201                               |        |                                                              |                                                                |
| THIS SPACE FOR FEDERAL OR STATE OFFICE USE                                                                                                                                                                                                                                                                                                                                                                                                                                                                                                                                                                  |                                        |                                              |        |                                                              |                                                                |
| Approved by With With With With With With With With                                                                                                                                                                                                                                                                                                                                                                                                                                                                                                                                                         |                                        |                                              |        |                                                              |                                                                |
| (Instructions on page 2) ACCEPTED FOR RECORD                                                                                                                                                                                                                                                                                                                                                                                                                                                                                                                                                                |                                        |                                              |        |                                                              |                                                                |