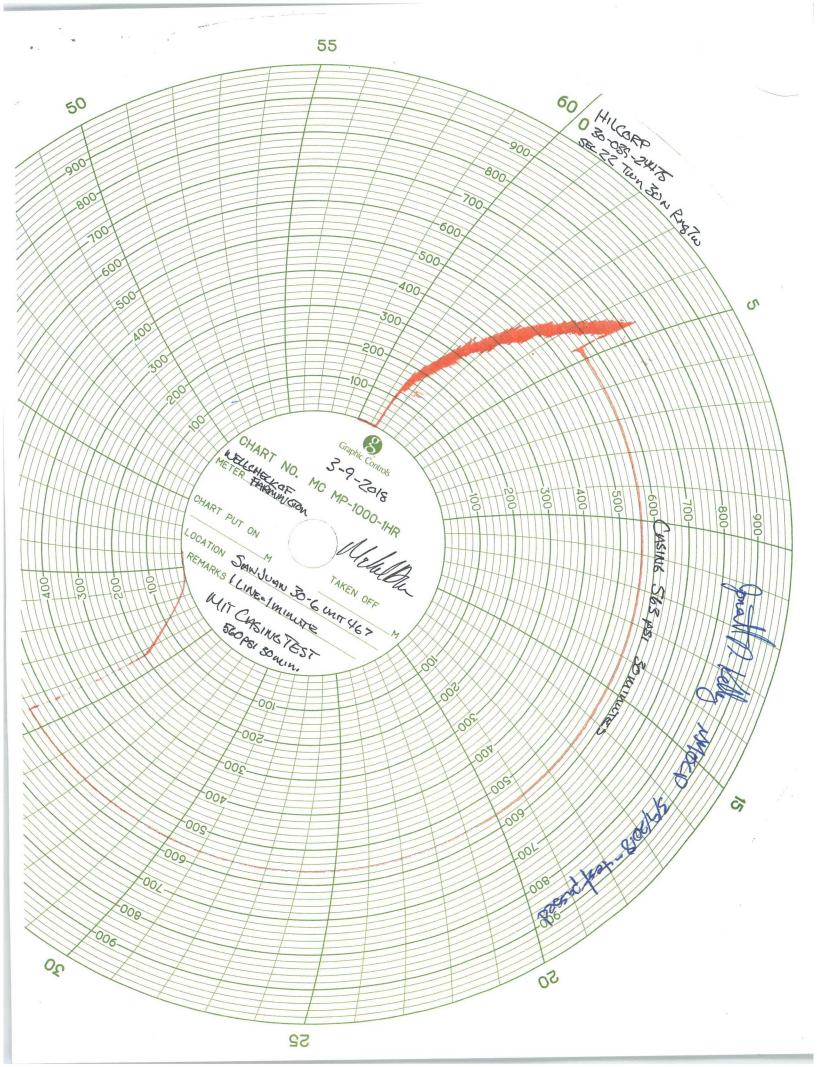

| ·                                                                                                    |                                                                                                   |                                              |                                                        |                                                     |  |
|------------------------------------------------------------------------------------------------------|---------------------------------------------------------------------------------------------------|----------------------------------------------|--------------------------------------------------------|-----------------------------------------------------|--|
| Form 3160-5<br>(August 2007)                                                                         |                                                                                                   |                                              | OME<br>Expir                                           | M APPROVED<br>3 No. 1004-0137<br>res: July 31, 2010 |  |
| SUNDRY NOTICES AND REPORTS ON WELLS<br>Do not use this form for proposals to drill or to re-enter an |                                                                                                   |                                              | 6 If Indian Allottee or Tri                            | 6. If Indian, Allottee or Tribe Name                |  |
| Do not u<br>abandone                                                                                 | se this form for proposals to dri<br>d well. Use Form 3160-3 (APD)                                | ill or to re-enter an<br>for such proposals  | d Management                                           |                                                     |  |
| SUBMIT IN TRIPLICATE - Other instructions on page 2.                                                 |                                                                                                   |                                              |                                                        | 7. If Unit of CA/Agreement, Name and/or No.         |  |
| 1. Type of Well Oil Well X Gas Well Other                                                            |                                                                                                   |                                              | 8. Well Name and No.                                   | 14080011235<br>8. Well Name and No.                 |  |
| . Name of Operator                                                                                   |                                                                                                   |                                              | San Juan 30-6 Unit Com 467           9. API Well No.   |                                                     |  |
|                                                                                                      | Hilcorp Energy Company                                                                            |                                              | 30-039-24475<br>10. Field and Pool or Exploratory Area |                                                     |  |
| a. Address<br>PO Box 4700, Farming                                                                   |                                                                                                   | hone No. (include area code)<br>505-599-3400 | Basin Fruitland Coal                                   |                                                     |  |
| Location of Well <i>(Footage, Sec., T</i><br>Surface Unit M (                                        | .,R.,M., or Survey Description)<br>SWSW) 1240'FSL & 1105' FWL, S                                  | Sec. 22, T30N, R07V                          | 11. Country or Parish, State<br>Rio Arriba             | , New Mexico                                        |  |
| 12. CHECK                                                                                            | THE APPROPRIATE BOX(ES) TO IN                                                                     | NDICATE NATURE OF                            | NOTICE, REPORT OR OT                                   | HER DATA                                            |  |
| TYPE OF SUBMISSION                                                                                   |                                                                                                   | TYPE OF                                      | ACTION                                                 | FION                                                |  |
| Notice of Intent                                                                                     |                                                                                                   | Deepen<br>Tracture Treat                     | Production (Start/Resume)<br>Reclamation               | Water Shut-Off Well Integrity                       |  |
| X Subsequent Report                                                                                  |                                                                                                   | Iew Construction                             | Recomplete                                             | X Other MIT                                         |  |
| Final Abandonment Notice                                                                             |                                                                                                   | lug and Abandon                              | Temporarily Abandon<br>Water Disposal                  | TA Extension                                        |  |
|                                                                                                      | gy Company performed MIT on t<br>D. Please see attached chart.                                    |                                              | ACCEPTED F                                             |                                                     |  |
|                                                                                                      | NMOCD                                                                                             |                                              |                                                        |                                                     |  |
|                                                                                                      | MAR                                                                                               | 1 6 2018                                     | MAR 1                                                  | 3 2018                                              |  |
|                                                                                                      | _ <b>D I</b> S T R                                                                                | ICT III                                      | FARMINGTON I<br>By: William                            | Tambekon                                            |  |
| 4. I hereby certify that the foregoing                                                               | is true and correct. Name (Printed/Typed)                                                         |                                              |                                                        | 1                                                   |  |
| Tammy Jones                                                                                          |                                                                                                   | Title Operations/Regulatory Technician - Sr. |                                                        |                                                     |  |
| Signature Tammy Daves                                                                                |                                                                                                   | Date                                         |                                                        |                                                     |  |
| D                                                                                                    | THIS SPACE FOR FEI                                                                                | DERAL OR STATE                               | OFFICE USE                                             |                                                     |  |
| pproved by                                                                                           |                                                                                                   | Tisle                                        |                                                        | Dete                                                |  |
| at the applicant holds legal or equital<br>ntitle the applicant to conduct operation                 |                                                                                                   | ch would Office                              |                                                        | Date                                                |  |
|                                                                                                      | 43 U.S.C. Section 1212, make it a crime for an s or representations as to any matter within its j |                                              | Ifully to make to any department o                     | or agency of the United States any                  |  |
| nstruction on page 2)                                                                                |                                                                                                   | NMOCDO                                       | 1                                                      |                                                     |  |