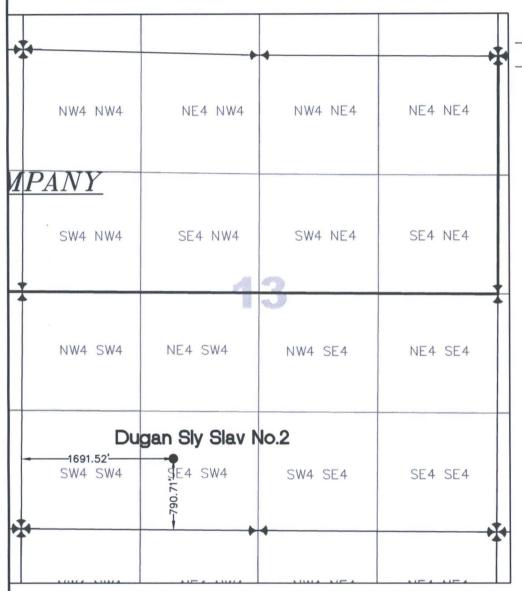

| Submit One Copy To Appropriate District Office District District Office Energy, Minerals and Natural Resources                                                                                                                        | Form C-103 Revised November 3, 2011                                                                                                                                                                                                                                                                                                                                                                                                                                                                                                                                                                                                                                                                                                                                                                                                                                                                                                                                                                                                                                                                                                                                                                                                                                                                                                                                                                                                                                                                                                                                                                                                                                                                                                                                                                                                                                                                                                                                                                                                                                                                                            |
|---------------------------------------------------------------------------------------------------------------------------------------------------------------------------------------------------------------------------------------|--------------------------------------------------------------------------------------------------------------------------------------------------------------------------------------------------------------------------------------------------------------------------------------------------------------------------------------------------------------------------------------------------------------------------------------------------------------------------------------------------------------------------------------------------------------------------------------------------------------------------------------------------------------------------------------------------------------------------------------------------------------------------------------------------------------------------------------------------------------------------------------------------------------------------------------------------------------------------------------------------------------------------------------------------------------------------------------------------------------------------------------------------------------------------------------------------------------------------------------------------------------------------------------------------------------------------------------------------------------------------------------------------------------------------------------------------------------------------------------------------------------------------------------------------------------------------------------------------------------------------------------------------------------------------------------------------------------------------------------------------------------------------------------------------------------------------------------------------------------------------------------------------------------------------------------------------------------------------------------------------------------------------------------------------------------------------------------------------------------------------------|
| 1625 N. French Dr., Hobbs, NM 88240                                                                                                                                                                                                   | WELL API NO.                                                                                                                                                                                                                                                                                                                                                                                                                                                                                                                                                                                                                                                                                                                                                                                                                                                                                                                                                                                                                                                                                                                                                                                                                                                                                                                                                                                                                                                                                                                                                                                                                                                                                                                                                                                                                                                                                                                                                                                                                                                                                                                   |
| District II 811 S. First St., Artesia, NM 88210 OIL CONSERVATION DIVISION                                                                                                                                                             | 30-045-25353<br>5. Indicate Type of Lease                                                                                                                                                                                                                                                                                                                                                                                                                                                                                                                                                                                                                                                                                                                                                                                                                                                                                                                                                                                                                                                                                                                                                                                                                                                                                                                                                                                                                                                                                                                                                                                                                                                                                                                                                                                                                                                                                                                                                                                                                                                                                      |
| District III 1220 South St. Francis Dr. 1000 Rio Brazos Rd., Aztec, NM 87410                                                                                                                                                          | STATE FEE                                                                                                                                                                                                                                                                                                                                                                                                                                                                                                                                                                                                                                                                                                                                                                                                                                                                                                                                                                                                                                                                                                                                                                                                                                                                                                                                                                                                                                                                                                                                                                                                                                                                                                                                                                                                                                                                                                                                                                                                                                                                                                                      |
| District IV Santa Fe, NM 8/505                                                                                                                                                                                                        | 6. State Oil & Gas Lease No.                                                                                                                                                                                                                                                                                                                                                                                                                                                                                                                                                                                                                                                                                                                                                                                                                                                                                                                                                                                                                                                                                                                                                                                                                                                                                                                                                                                                                                                                                                                                                                                                                                                                                                                                                                                                                                                                                                                                                                                                                                                                                                   |
| 1220 S. St. Francis Dr., Santa Fe, NM<br>87505                                                                                                                                                                                        |                                                                                                                                                                                                                                                                                                                                                                                                                                                                                                                                                                                                                                                                                                                                                                                                                                                                                                                                                                                                                                                                                                                                                                                                                                                                                                                                                                                                                                                                                                                                                                                                                                                                                                                                                                                                                                                                                                                                                                                                                                                                                                                                |
| SUNDRY NOTICES AND REPORTS ON WELLS  (DO NOT USE THIS FORM FOR PROPOSALS TO DRILL OR TO DEEPEN OR PLUG BACK TO A                                                                                                                      | 7. Lease Name or Unit Agreement Name                                                                                                                                                                                                                                                                                                                                                                                                                                                                                                                                                                                                                                                                                                                                                                                                                                                                                                                                                                                                                                                                                                                                                                                                                                                                                                                                                                                                                                                                                                                                                                                                                                                                                                                                                                                                                                                                                                                                                                                                                                                                                           |
| DIFFERENT RESERVOIR. USE "APPLICATION FOR PERMIT" (FORM C-101) FOR SUCH                                                                                                                                                               | Sly Slav                                                                                                                                                                                                                                                                                                                                                                                                                                                                                                                                                                                                                                                                                                                                                                                                                                                                                                                                                                                                                                                                                                                                                                                                                                                                                                                                                                                                                                                                                                                                                                                                                                                                                                                                                                                                                                                                                                                                                                                                                                                                                                                       |
| PROPOSALS.)  1. Type of Well:   Oil Well   Gas Well   Other                                                                                                                                                                           | 8. Well Number 2                                                                                                                                                                                                                                                                                                                                                                                                                                                                                                                                                                                                                                                                                                                                                                                                                                                                                                                                                                                                                                                                                                                                                                                                                                                                                                                                                                                                                                                                                                                                                                                                                                                                                                                                                                                                                                                                                                                                                                                                                                                                                                               |
| 2. Name of Operator                                                                                                                                                                                                                   | 9. OGRID Number                                                                                                                                                                                                                                                                                                                                                                                                                                                                                                                                                                                                                                                                                                                                                                                                                                                                                                                                                                                                                                                                                                                                                                                                                                                                                                                                                                                                                                                                                                                                                                                                                                                                                                                                                                                                                                                                                                                                                                                                                                                                                                                |
| Dugan Production Corp do hestmoreland Coal Company  3. Address of Operator                                                                                                                                                            | 10. Pool name or Wildcat                                                                                                                                                                                                                                                                                                                                                                                                                                                                                                                                                                                                                                                                                                                                                                                                                                                                                                                                                                                                                                                                                                                                                                                                                                                                                                                                                                                                                                                                                                                                                                                                                                                                                                                                                                                                                                                                                                                                                                                                                                                                                                       |
| 300 CR 6800 Water Abw, NM 87421                                                                                                                                                                                                       | Basin Dakoka HMOU anto                                                                                                                                                                                                                                                                                                                                                                                                                                                                                                                                                                                                                                                                                                                                                                                                                                                                                                                                                                                                                                                                                                                                                                                                                                                                                                                                                                                                                                                                                                                                                                                                                                                                                                                                                                                                                                                                                                                                                                                                                                                                                                         |
| 4. Well Location                                                                                                                                                                                                                      | Jakora 13 Julio                                                                                                                                                                                                                                                                                                                                                                                                                                                                                                                                                                                                                                                                                                                                                                                                                                                                                                                                                                                                                                                                                                                                                                                                                                                                                                                                                                                                                                                                                                                                                                                                                                                                                                                                                                                                                                                                                                                                                                                                                                                                                                                |
| Unit Letter N: 790 feet from the 50 ut line and 1700 feet from the Lest line                                                                                                                                                          |                                                                                                                                                                                                                                                                                                                                                                                                                                                                                                                                                                                                                                                                                                                                                                                                                                                                                                                                                                                                                                                                                                                                                                                                                                                                                                                                                                                                                                                                                                                                                                                                                                                                                                                                                                                                                                                                                                                                                                                                                                                                                                                                |
| Section 13 Township 30N Range 15W NMPM County San Juan                                                                                                                                                                                |                                                                                                                                                                                                                                                                                                                                                                                                                                                                                                                                                                                                                                                                                                                                                                                                                                                                                                                                                                                                                                                                                                                                                                                                                                                                                                                                                                                                                                                                                                                                                                                                                                                                                                                                                                                                                                                                                                                                                                                                                                                                                                                                |
| 11. Elevation (Show whether DR, RKB, RT, GR, etc., 5320' 64                                                                                                                                                                           |                                                                                                                                                                                                                                                                                                                                                                                                                                                                                                                                                                                                                                                                                                                                                                                                                                                                                                                                                                                                                                                                                                                                                                                                                                                                                                                                                                                                                                                                                                                                                                                                                                                                                                                                                                                                                                                                                                                                                                                                                                                                                                                                |
| 12. Check Appropriate Box to Indicate Nature of Notice, Report or Other D                                                                                                                                                             | ata                                                                                                                                                                                                                                                                                                                                                                                                                                                                                                                                                                                                                                                                                                                                                                                                                                                                                                                                                                                                                                                                                                                                                                                                                                                                                                                                                                                                                                                                                                                                                                                                                                                                                                                                                                                                                                                                                                                                                                                                                                                                                                                            |
|                                                                                                                                                                                                                                       |                                                                                                                                                                                                                                                                                                                                                                                                                                                                                                                                                                                                                                                                                                                                                                                                                                                                                                                                                                                                                                                                                                                                                                                                                                                                                                                                                                                                                                                                                                                                                                                                                                                                                                                                                                                                                                                                                                                                                                                                                                                                                                                                |
| NOTICE OF INTENTION TO: SUB                                                                                                                                                                                                           | SEQUENT REPORT OF:                                                                                                                                                                                                                                                                                                                                                                                                                                                                                                                                                                                                                                                                                                                                                                                                                                                                                                                                                                                                                                                                                                                                                                                                                                                                                                                                                                                                                                                                                                                                                                                                                                                                                                                                                                                                                                                                                                                                                                                                                                                                                                             |
| TEMPORARILY ABANDON CHANGE PLANS COMMENCE DRI                                                                                                                                                                                         | _                                                                                                                                                                                                                                                                                                                                                                                                                                                                                                                                                                                                                                                                                                                                                                                                                                                                                                                                                                                                                                                                                                                                                                                                                                                                                                                                                                                                                                                                                                                                                                                                                                                                                                                                                                                                                                                                                                                                                                                                                                                                                                                              |
| PULL OR ALTER CASING   MULTIPLE COMPL   CASING/CEMEN                                                                                                                                                                                  |                                                                                                                                                                                                                                                                                                                                                                                                                                                                                                                                                                                                                                                                                                                                                                                                                                                                                                                                                                                                                                                                                                                                                                                                                                                                                                                                                                                                                                                                                                                                                                                                                                                                                                                                                                                                                                                                                                                                                                                                                                                                                                                                |
| OTHER:                                                                                                                                                                                                                                | eady for OCD inspection after P&A                                                                                                                                                                                                                                                                                                                                                                                                                                                                                                                                                                                                                                                                                                                                                                                                                                                                                                                                                                                                                                                                                                                                                                                                                                                                                                                                                                                                                                                                                                                                                                                                                                                                                                                                                                                                                                                                                                                                                                                                                                                                                              |
| All pits have been remediated in compliance with OCD rules and the terms of the Operator's pit permit and closure plan.                                                                                                               |                                                                                                                                                                                                                                                                                                                                                                                                                                                                                                                                                                                                                                                                                                                                                                                                                                                                                                                                                                                                                                                                                                                                                                                                                                                                                                                                                                                                                                                                                                                                                                                                                                                                                                                                                                                                                                                                                                                                                                                                                                                                                                                                |
| Rat hole and cellar have been filled and leveled. Cathodic protection holes have been properly abandoned.                                                                                                                             |                                                                                                                                                                                                                                                                                                                                                                                                                                                                                                                                                                                                                                                                                                                                                                                                                                                                                                                                                                                                                                                                                                                                                                                                                                                                                                                                                                                                                                                                                                                                                                                                                                                                                                                                                                                                                                                                                                                                                                                                                                                                                                                                |
| A steel marker at least 4" in diameter and at least 4' above ground level has been set in concrete. It shows the                                                                                                                      |                                                                                                                                                                                                                                                                                                                                                                                                                                                                                                                                                                                                                                                                                                                                                                                                                                                                                                                                                                                                                                                                                                                                                                                                                                                                                                                                                                                                                                                                                                                                                                                                                                                                                                                                                                                                                                                                                                                                                                                                                                                                                                                                |
| On mine, below grade marker per mine regulations OPERATOR NAME, LEASE NAME, WELL NUMBER, API NUMBER, QUARTER/QUARTER LOCATION OR                                                                                                      |                                                                                                                                                                                                                                                                                                                                                                                                                                                                                                                                                                                                                                                                                                                                                                                                                                                                                                                                                                                                                                                                                                                                                                                                                                                                                                                                                                                                                                                                                                                                                                                                                                                                                                                                                                                                                                                                                                                                                                                                                                                                                                                                |
| UNIT LETTER, SECTION, TOWNSHIP, AND RANGE. All INFORMATION HAS BEEN WELDED OR                                                                                                                                                         |                                                                                                                                                                                                                                                                                                                                                                                                                                                                                                                                                                                                                                                                                                                                                                                                                                                                                                                                                                                                                                                                                                                                                                                                                                                                                                                                                                                                                                                                                                                                                                                                                                                                                                                                                                                                                                                                                                                                                                                                                                                                                                                                |
| PERMANENTLY STAMPED ON THE MARKER'S SURFACE.                                                                                                                                                                                          |                                                                                                                                                                                                                                                                                                                                                                                                                                                                                                                                                                                                                                                                                                                                                                                                                                                                                                                                                                                                                                                                                                                                                                                                                                                                                                                                                                                                                                                                                                                                                                                                                                                                                                                                                                                                                                                                                                                                                                                                                                                                                                                                |
| The location has been leveled as nearly as possible to original ground contour and has been cleared of all junk, trash, flow lines and                                                                                                |                                                                                                                                                                                                                                                                                                                                                                                                                                                                                                                                                                                                                                                                                                                                                                                                                                                                                                                                                                                                                                                                                                                                                                                                                                                                                                                                                                                                                                                                                                                                                                                                                                                                                                                                                                                                                                                                                                                                                                                                                                                                                                                                |
| other production equipment.                                                                                                                                                                                                           | and lovel                                                                                                                                                                                                                                                                                                                                                                                                                                                                                                                                                                                                                                                                                                                                                                                                                                                                                                                                                                                                                                                                                                                                                                                                                                                                                                                                                                                                                                                                                                                                                                                                                                                                                                                                                                                                                                                                                                                                                                                                                                                                                                                      |
| Anchors, dead men, tie downs and risers have been cut off at least two feet below ground level.  If this is a one-well lease or last remaining well on lease, the battery and pit location(s) have been remediated in compliance with |                                                                                                                                                                                                                                                                                                                                                                                                                                                                                                                                                                                                                                                                                                                                                                                                                                                                                                                                                                                                                                                                                                                                                                                                                                                                                                                                                                                                                                                                                                                                                                                                                                                                                                                                                                                                                                                                                                                                                                                                                                                                                                                                |
| OCD rules and the terms of the Operator's pit permit and closure plan. All flow lines, production equipment and junk have been removed                                                                                                |                                                                                                                                                                                                                                                                                                                                                                                                                                                                                                                                                                                                                                                                                                                                                                                                                                                                                                                                                                                                                                                                                                                                                                                                                                                                                                                                                                                                                                                                                                                                                                                                                                                                                                                                                                                                                                                                                                                                                                                                                                                                                                                                |
| from lease and well location.  All metal bolts and other materials have been removed. Portable bases have been removed. (Poured onsite concrete bases do not have                                                                     |                                                                                                                                                                                                                                                                                                                                                                                                                                                                                                                                                                                                                                                                                                                                                                                                                                                                                                                                                                                                                                                                                                                                                                                                                                                                                                                                                                                                                                                                                                                                                                                                                                                                                                                                                                                                                                                                                                                                                                                                                                                                                                                                |
| to be removed.)                                                                                                                                                                                                                       | ved. (Foured onsite concrete bases do not have                                                                                                                                                                                                                                                                                                                                                                                                                                                                                                                                                                                                                                                                                                                                                                                                                                                                                                                                                                                                                                                                                                                                                                                                                                                                                                                                                                                                                                                                                                                                                                                                                                                                                                                                                                                                                                                                                                                                                                                                                                                                                 |
| All other environmental concerns have been addressed as per OCD rules.                                                                                                                                                                |                                                                                                                                                                                                                                                                                                                                                                                                                                                                                                                                                                                                                                                                                                                                                                                                                                                                                                                                                                                                                                                                                                                                                                                                                                                                                                                                                                                                                                                                                                                                                                                                                                                                                                                                                                                                                                                                                                                                                                                                                                                                                                                                |
| Pipelines and flow lines have been abandoned in accordance with 19.15.35.10 NMAC. All fluids have been removed from non-retrieved flow lines and pipelines.                                                                           |                                                                                                                                                                                                                                                                                                                                                                                                                                                                                                                                                                                                                                                                                                                                                                                                                                                                                                                                                                                                                                                                                                                                                                                                                                                                                                                                                                                                                                                                                                                                                                                                                                                                                                                                                                                                                                                                                                                                                                                                                                                                                                                                |
| If this is a one-well lease or last remaining well on lease: all electrical service poles and lines have been removed from lease and well                                                                                             |                                                                                                                                                                                                                                                                                                                                                                                                                                                                                                                                                                                                                                                                                                                                                                                                                                                                                                                                                                                                                                                                                                                                                                                                                                                                                                                                                                                                                                                                                                                                                                                                                                                                                                                                                                                                                                                                                                                                                                                                                                                                                                                                |
| location, except for utility's distribution infrastructure.                                                                                                                                                                           | The state of the s |
| When all work has been completed, return this form to the appropriate District office to schedule an inspection.                                                                                                                      |                                                                                                                                                                                                                                                                                                                                                                                                                                                                                                                                                                                                                                                                                                                                                                                                                                                                                                                                                                                                                                                                                                                                                                                                                                                                                                                                                                                                                                                                                                                                                                                                                                                                                                                                                                                                                                                                                                                                                                                                                                                                                                                                |
| SIGNATURE / DAY                                                                                                                                                                                                                       | 1.4                                                                                                                                                                                                                                                                                                                                                                                                                                                                                                                                                                                                                                                                                                                                                                                                                                                                                                                                                                                                                                                                                                                                                                                                                                                                                                                                                                                                                                                                                                                                                                                                                                                                                                                                                                                                                                                                                                                                                                                                                                                                                                                            |
| SIGNATURE TITLE Mine GLORE                                                                                                                                                                                                            | DATE 3/8/18                                                                                                                                                                                                                                                                                                                                                                                                                                                                                                                                                                                                                                                                                                                                                                                                                                                                                                                                                                                                                                                                                                                                                                                                                                                                                                                                                                                                                                                                                                                                                                                                                                                                                                                                                                                                                                                                                                                                                                                                                                                                                                                    |
| TYPE OR PRINT NAME Eric & Herth E-MAIL: elerthal Jest more land, ran PHONE: 505. 598. 2105                                                                                                                                            |                                                                                                                                                                                                                                                                                                                                                                                                                                                                                                                                                                                                                                                                                                                                                                                                                                                                                                                                                                                                                                                                                                                                                                                                                                                                                                                                                                                                                                                                                                                                                                                                                                                                                                                                                                                                                                                                                                                                                                                                                                                                                                                                |
| TITLE Mine Geologist DATE 3/8/18  TYPE OR PRINT NAME Eric & Herth E-MAIL: electhonsestmoreland. com PHONE: 505,598.2105  For State Use Only  APPROVED BY: Self Geologist Deputy Oil & Gas Inspector,  District #3  DATE 3/22/18       |                                                                                                                                                                                                                                                                                                                                                                                                                                                                                                                                                                                                                                                                                                                                                                                                                                                                                                                                                                                                                                                                                                                                                                                                                                                                                                                                                                                                                                                                                                                                                                                                                                                                                                                                                                                                                                                                                                                                                                                                                                                                                                                                |
| APPROVED BY: Sall Fill Distr                                                                                                                                                                                                          | ct #3                                                                                                                                                                                                                                                                                                                                                                                                                                                                                                                                                                                                                                                                                                                                                                                                                                                                                                                                                                                                                                                                                                                                                                                                                                                                                                                                                                                                                                                                                                                                                                                                                                                                                                                                                                                                                                                                                                                                                                                                                                                                                                                          |
| A/                                                                                                                                                                                                                                    |                                                                                                                                                                                                                                                                                                                                                                                                                                                                                                                                                                                                                                                                                                                                                                                                                                                                                                                                                                                                                                                                                                                                                                                                                                                                                                                                                                                                                                                                                                                                                                                                                                                                                                                                                                                                                                                                                                                                                                                                                                                                                                                                |
| I N                                                                                                                                                                                                                                   |                                                                                                                                                                                                                                                                                                                                                                                                                                                                                                                                                                                                                                                                                                                                                                                                                                                                                                                                                                                                                                                                                                                                                                                                                                                                                                                                                                                                                                                                                                                                                                                                                                                                                                                                                                                                                                                                                                                                                                                                                                                                                                                                |