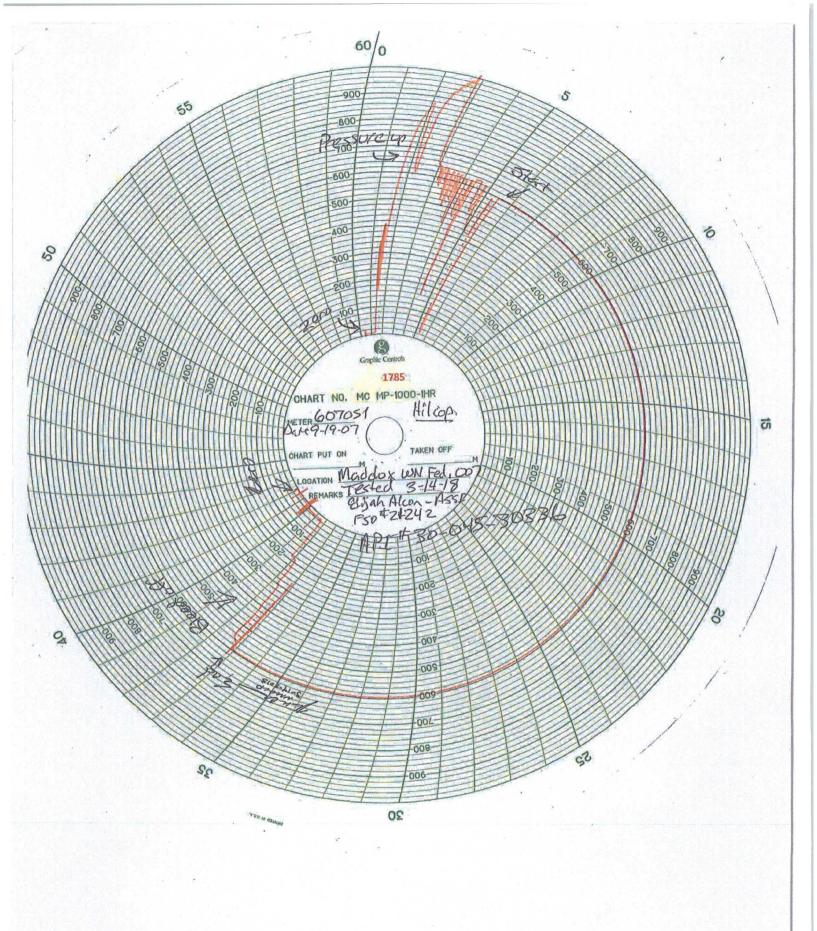

## UNITED STATES DEPARTMENT OF THE INTERIOR BUREAU OF LAND MANAGEMENT

FORM APPROVED OMB NO. 1004-0137 Expires: January 31, 2018

| SUNDRY NOTICES AND REPORTS ON WELLS  Do not use this form for proposals to drill or to re-enter an abandoned well. Use form 3160-3 (APD) for such proposals.                                                                                                                                                                                                                                                                                                                                                                                                                                                                                                                                                                             |                       |           |                                   |           | NMNM0546                                                    |                  |  |
|------------------------------------------------------------------------------------------------------------------------------------------------------------------------------------------------------------------------------------------------------------------------------------------------------------------------------------------------------------------------------------------------------------------------------------------------------------------------------------------------------------------------------------------------------------------------------------------------------------------------------------------------------------------------------------------------------------------------------------------|-----------------------|-----------|-----------------------------------|-----------|-------------------------------------------------------------|------------------|--|
|                                                                                                                                                                                                                                                                                                                                                                                                                                                                                                                                                                                                                                                                                                                                          |                       |           |                                   |           | 6. If Indian, Allottee or Tribe Name                        |                  |  |
| SUBMIT IN TRIPLICATE - Other instructions on page 2                                                                                                                                                                                                                                                                                                                                                                                                                                                                                                                                                                                                                                                                                      |                       |           |                                   |           | 7. If Unit or CA/Agreement, Name and/or No.                 |                  |  |
| 1. Type of Well                                                                                                                                                                                                                                                                                                                                                                                                                                                                                                                                                                                                                                                                                                                          |                       |           |                                   |           | 8. Well Name and No.<br>MADDOX WN FEDERAL 7                 |                  |  |
| Oil Well Gas Well Other: COAL BED METHANE  2. Name of Operator Contact: PRISCILLA SHORTY                                                                                                                                                                                                                                                                                                                                                                                                                                                                                                                                                                                                                                                 |                       |           |                                   |           | 9. API Well No.                                             |                  |  |
| HILCORP ENERGY COMPANY E-Mail: pshorty@hilcorp.com                                                                                                                                                                                                                                                                                                                                                                                                                                                                                                                                                                                                                                                                                       |                       |           |                                   |           | 30-045-30336-00-S1                                          |                  |  |
| 3a. Address<br>1111 TRAVIS STREET<br>HOUSTON, TX 77002                                                                                                                                                                                                                                                                                                                                                                                                                                                                                                                                                                                                                                                                                   |                       |           | o. (include area code)<br>24-5188 |           | Field and Pool or Exploratory Area     BASIN FRUITLAND COAL |                  |  |
| 4. Location of Well (Footage, Sec., T.                                                                                                                                                                                                                                                                                                                                                                                                                                                                                                                                                                                                                                                                                                   |                       |           | 11. County or Parish, State       |           |                                                             |                  |  |
| Sec 13 T30N R13W SENE 1635FNL 900FEL 36.815723 N Lat, 108.150857 W Lon                                                                                                                                                                                                                                                                                                                                                                                                                                                                                                                                                                                                                                                                   |                       |           |                                   |           | SAN JUAN COUNTY, NM                                         |                  |  |
| 12. CHECK THE AF                                                                                                                                                                                                                                                                                                                                                                                                                                                                                                                                                                                                                                                                                                                         | PROPRIATE BOX(ES)     | TO INDICA | TE NATURE OF                      | NOTICE,   | REPORT, OR OTH                                              | ER DATA          |  |
| TYPE OF SUBMISSION                                                                                                                                                                                                                                                                                                                                                                                                                                                                                                                                                                                                                                                                                                                       | ISSION TYPE OF ACTION |           |                                   |           |                                                             |                  |  |
| ☐ Notice of Intent                                                                                                                                                                                                                                                                                                                                                                                                                                                                                                                                                                                                                                                                                                                       | ☐ Acidize             | □ Dee     | pen                               | ☐ Product | ion (Start/Resume)                                          | ☐ Water Shut-Off |  |
|                                                                                                                                                                                                                                                                                                                                                                                                                                                                                                                                                                                                                                                                                                                                          | ☐ Alter Casing        |           | raulic Fracturing                 | ☐ Reclama | ation                                                       | ■ Well Integrity |  |
| Subsequent Report                                                                                                                                                                                                                                                                                                                                                                                                                                                                                                                                                                                                                                                                                                                        | ☐ Casing Repair       |           | Construction                      | ☐ Recomp  |                                                             | ☐ Other          |  |
| ☐ Final Abandonment Notice                                                                                                                                                                                                                                                                                                                                                                                                                                                                                                                                                                                                                                                                                                               | ☐ Change Plans        |           | and Abandon                       |           | orarily Abandon                                             |                  |  |
| 13. Describe Proposed or Completed Ope                                                                                                                                                                                                                                                                                                                                                                                                                                                                                                                                                                                                                                                                                                   | Convert to Injection  | Plug      |                                   | □ Water D |                                                             |                  |  |
| If the proposal is to deepen directionally or recomplete horizontally, give subsurface locations and measured and true vertical depths of all pertinent markers and zones. Attach the Bond under which the work will be performed or provide the Bond No. on file with BLM/BIA. Required subsequent reports must be filed within 30 days following completion of the involved operations. If the operation results in a multiple completion or recompletion in a new interval, a Form 3160-4 must be filed once testing has been completed. Final Abandonment Notices must be filed only after all requirements, including reclamation, have been completed and the operator has determined that the site is ready for final inspection. |                       |           |                                   |           |                                                             |                  |  |
| The subject well was TA'd on 3/8/2013. Hilcorp Energy Company performed a MIT on 3/14/2018. PT csg to 600#/30 mins, test good. Witnessed by Thomas Vermersch, NMOCD. See attached chart.                                                                                                                                                                                                                                                                                                                                                                                                                                                                                                                                                 |                       |           |                                   |           |                                                             |                  |  |
| Hilcorp Energy Company requests permission to extend the temporary abandoned status to review for future potential.                                                                                                                                                                                                                                                                                                                                                                                                                                                                                                                                                                                                                      |                       |           |                                   |           |                                                             |                  |  |
| NMOCD                                                                                                                                                                                                                                                                                                                                                                                                                                                                                                                                                                                                                                                                                                                                    |                       |           |                                   |           |                                                             | - A rough        |  |
| MAR 2 2 2018                                                                                                                                                                                                                                                                                                                                                                                                                                                                                                                                                                                                                                                                                                                             |                       |           |                                   |           |                                                             | 8                |  |
| DISTRICT III                                                                                                                                                                                                                                                                                                                                                                                                                                                                                                                                                                                                                                                                                                                             |                       |           |                                   |           |                                                             |                  |  |
| 14. I hereby certify that the foregoing is true and correct.  Electronic Submission #408031 verified by the BLM Well Information System  For HILCORP ENERGY COMPANY, sent to the Farmington  Committed to AFMSS for processing by WILLIAM TAMBEKOU on 03/15/2018 (18WMT0539SE)                                                                                                                                                                                                                                                                                                                                                                                                                                                           |                       |           |                                   |           |                                                             |                  |  |
| Name (Printed/Typed) PRISCILL                                                                                                                                                                                                                                                                                                                                                                                                                                                                                                                                                                                                                                                                                                            |                       |           | GULATORY TECH                     |           |                                                             |                  |  |
|                                                                                                                                                                                                                                                                                                                                                                                                                                                                                                                                                                                                                                                                                                                                          |                       |           |                                   |           |                                                             |                  |  |
| Signature (Electronic S                                                                                                                                                                                                                                                                                                                                                                                                                                                                                                                                                                                                                                                                                                                  |                       |           | Date 03/15/20                     |           |                                                             |                  |  |
|                                                                                                                                                                                                                                                                                                                                                                                                                                                                                                                                                                                                                                                                                                                                          | THIS SPACE FO         | DR FEDERA | LORSIALE                          | DEFICE U  | SE                                                          |                  |  |
| _Approved By_WILLIAM TAMBEKOU                                                                                                                                                                                                                                                                                                                                                                                                                                                                                                                                                                                                                                                                                                            |                       |           | TitlePETROLEUM ENGINEER           |           | Date 03/15/2018                                             |                  |  |
| Conditions of approval, if any, are attached. Approval of this notice does not warrant or certify that the applicant holds legal or equitable title to those rights in the subject lease which would entitle the applicant to conduct operations thereon.                                                                                                                                                                                                                                                                                                                                                                                                                                                                                |                       |           | Office Farmington                 |           |                                                             |                  |  |
| Title 18 U.S.C. Section 1001 and Title 43 U.S.C. Section 1212, make it a crime for any person knowingly and willfully to make to any department or agency of the United States any false, fictitious or fraudulent statements or representations as to any matter within its jurisdiction.                                                                                                                                                                                                                                                                                                                                                                                                                                               |                       |           |                                   |           |                                                             |                  |  |