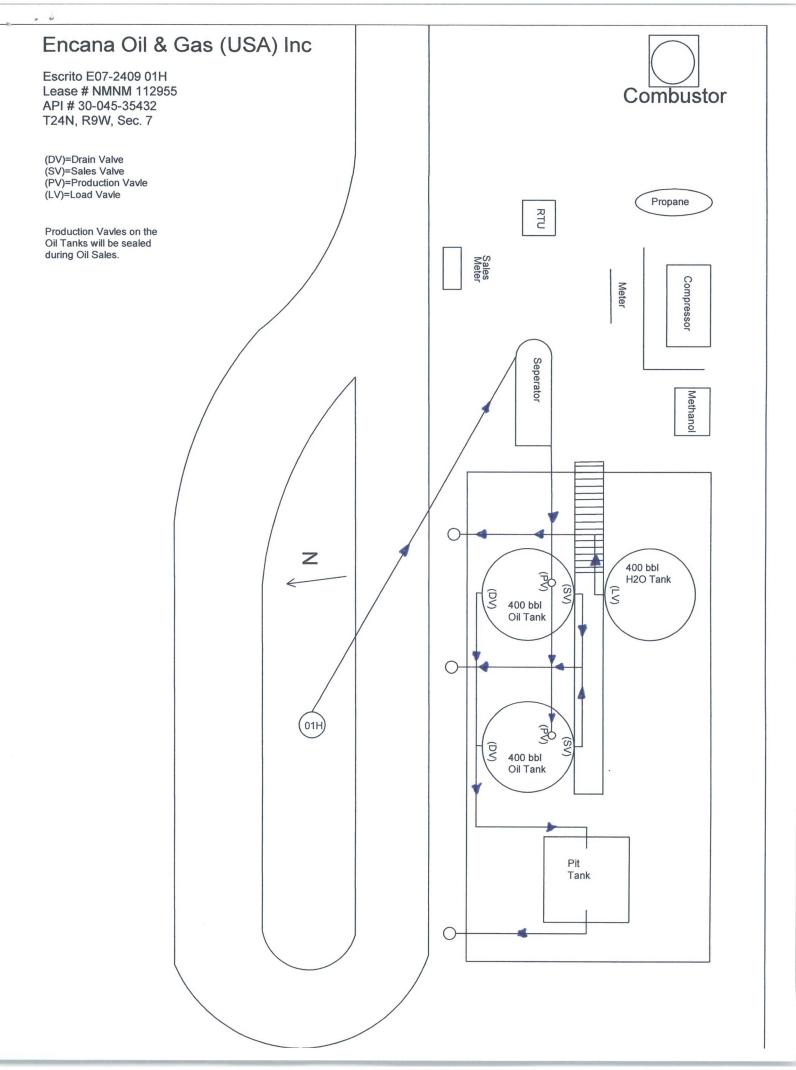

| ц                                                                                                                                                                                 |                                                                   |               |              |                                                                                |                                                                                                                                                                                                                                                                                                                                                                                                                                                                                                                                                                                                                                                                                                                                                                                                                                                                                                                                                                                                 |                                             |
|-----------------------------------------------------------------------------------------------------------------------------------------------------------------------------------|-------------------------------------------------------------------|---------------|--------------|--------------------------------------------------------------------------------|-------------------------------------------------------------------------------------------------------------------------------------------------------------------------------------------------------------------------------------------------------------------------------------------------------------------------------------------------------------------------------------------------------------------------------------------------------------------------------------------------------------------------------------------------------------------------------------------------------------------------------------------------------------------------------------------------------------------------------------------------------------------------------------------------------------------------------------------------------------------------------------------------------------------------------------------------------------------------------------------------|---------------------------------------------|
|                                                                                                                                                                                   | UNITED STATE<br>PARTMENT OF THE D<br>EAU OF LAND MAN              | RE            | CEIVE        | E:<br>5. Lease Serial No.                                                      | FORM APPROVED<br>OMB No. 1004-0137<br>kpires: October 31, 2014                                                                                                                                                                                                                                                                                                                                                                                                                                                                                                                                                                                                                                                                                                                                                                                                                                                                                                                                  |                                             |
| SUNDRY NOTICES AND REPORTS ON WELLS                                                                                                                                               |                                                                   |               |              |                                                                                | NMNM 112955<br>6. If Indian, Allottee or Tribe Name                                                                                                                                                                                                                                                                                                                                                                                                                                                                                                                                                                                                                                                                                                                                                                                                                                                                                                                                             |                                             |
| Do not use this f                                                                                                                                                                 | form for proposals t<br>Use Form 3160-3 (A                        | o drill or to | re-enter an  | ton Field                                                                      | and a second s | I THUE Name                                 |
| SUBMIT IN TRIPLICATE – Other instructions on page 2.                                                                                                                              |                                                                   |               |              |                                                                                | 7. If Unit of CA/Agreement, Name and/or No.                                                                                                                                                                                                                                                                                                                                                                                                                                                                                                                                                                                                                                                                                                                                                                                                                                                                                                                                                     |                                             |
| 1. Type of Well                                                                                                                                                                   |                                                                   |               |              |                                                                                | N/A                                                                                                                                                                                                                                                                                                                                                                                                                                                                                                                                                                                                                                                                                                                                                                                                                                                                                                                                                                                             |                                             |
| ✓ Oil Well Gas Well Other                                                                                                                                                         |                                                                   |               |              |                                                                                | 8. Well Name and No.<br>Escrito E07-2409 01H                                                                                                                                                                                                                                                                                                                                                                                                                                                                                                                                                                                                                                                                                                                                                                                                                                                                                                                                                    |                                             |
| 2. Name of Operator<br>Encana Oil & Gas (USA) Inc.                                                                                                                                |                                                                   |               |              |                                                                                | 9. API Well No.<br>30-045-35432                                                                                                                                                                                                                                                                                                                                                                                                                                                                                                                                                                                                                                                                                                                                                                                                                                                                                                                                                                 |                                             |
|                                                                                                                                                                                   |                                                                   |               |              | Include area code) 10. Field and Pool or Exploratory Area   Bisti Lower-Gallup |                                                                                                                                                                                                                                                                                                                                                                                                                                                                                                                                                                                                                                                                                                                                                                                                                                                                                                                                                                                                 |                                             |
| 4. Location of Well (Footage, Sec., T., R., M., or Survey Description)<br>SHL: 1640' FNL and 262' FWL Section 7, T24N, R10W<br>BHL: 1317' FNL and 336' FWL Section 12, T24N, R10W |                                                                   |               |              | 11. County or Parish, State<br>San Juan County, NM                             |                                                                                                                                                                                                                                                                                                                                                                                                                                                                                                                                                                                                                                                                                                                                                                                                                                                                                                                                                                                                 |                                             |
| 12 CHE(                                                                                                                                                                           | CK THE APPROPRIATE BO                                             | X(ES) TO IND  | CATE NATURE  | OF NOTIC                                                                       | E REPORT OR OTH                                                                                                                                                                                                                                                                                                                                                                                                                                                                                                                                                                                                                                                                                                                                                                                                                                                                                                                                                                                 | FR DATA                                     |
| TYPE OF SUBMISSION                                                                                                                                                                |                                                                   |               |              | PE OF ACT                                                                      |                                                                                                                                                                                                                                                                                                                                                                                                                                                                                                                                                                                                                                                                                                                                                                                                                                                                                                                                                                                                 |                                             |
|                                                                                                                                                                                   | Acidize                                                           | Deep          |              |                                                                                | uction (Start/Resume)                                                                                                                                                                                                                                                                                                                                                                                                                                                                                                                                                                                                                                                                                                                                                                                                                                                                                                                                                                           | Water Shut-Off                              |
| Votice of Intent                                                                                                                                                                  | Alter Casing                                                      |               | ire Treat    |                                                                                | mation                                                                                                                                                                                                                                                                                                                                                                                                                                                                                                                                                                                                                                                                                                                                                                                                                                                                                                                                                                                          | Well Integrity                              |
| Subsequent Report                                                                                                                                                                 | Casing Repair                                                     | New           | Construction | Reco                                                                           | mplete                                                                                                                                                                                                                                                                                                                                                                                                                                                                                                                                                                                                                                                                                                                                                                                                                                                                                                                                                                                          | ✓ Other Revised Site Facility               |
|                                                                                                                                                                                   | Change Plans                                                      | Plug a        | and Abandon  | Temp                                                                           | oorarily Abandon                                                                                                                                                                                                                                                                                                                                                                                                                                                                                                                                                                                                                                                                                                                                                                                                                                                                                                                                                                                | Reclamation Layout                          |
| Final Abandonment Notice                                                                                                                                                          | Convert to Injection                                              | Plug 1        | Back         | Wate                                                                           | r Disposal                                                                                                                                                                                                                                                                                                                                                                                                                                                                                                                                                                                                                                                                                                                                                                                                                                                                                                                                                                                      |                                             |
| Encana Oil & Gas (USA) Inc. has c                                                                                                                                                 |                                                                   |               |              | approtoa                                                                       |                                                                                                                                                                                                                                                                                                                                                                                                                                                                                                                                                                                                                                                                                                                                                                                                                                                                                                                                                                                                 |                                             |
|                                                                                                                                                                                   |                                                                   |               |              |                                                                                |                                                                                                                                                                                                                                                                                                                                                                                                                                                                                                                                                                                                                                                                                                                                                                                                                                                                                                                                                                                                 | NMOCD                                       |
|                                                                                                                                                                                   |                                                                   |               |              |                                                                                |                                                                                                                                                                                                                                                                                                                                                                                                                                                                                                                                                                                                                                                                                                                                                                                                                                                                                                                                                                                                 | MAR 1 6 2018                                |
|                                                                                                                                                                                   |                                                                   |               |              |                                                                                |                                                                                                                                                                                                                                                                                                                                                                                                                                                                                                                                                                                                                                                                                                                                                                                                                                                                                                                                                                                                 | ISTRICT III                                 |
| 14. I hereby certify that the foregoing is                                                                                                                                        | true and correct. Name (Printe                                    | d/Typed)      |              |                                                                                |                                                                                                                                                                                                                                                                                                                                                                                                                                                                                                                                                                                                                                                                                                                                                                                                                                                                                                                                                                                                 |                                             |
| Steven Merrell Title Senior Regulatory Analyst                                                                                                                                    |                                                                   |               |              |                                                                                |                                                                                                                                                                                                                                                                                                                                                                                                                                                                                                                                                                                                                                                                                                                                                                                                                                                                                                                                                                                                 |                                             |
| Signature Flynn                                                                                                                                                                   | Date 03/06/2018                                                   |               |              |                                                                                |                                                                                                                                                                                                                                                                                                                                                                                                                                                                                                                                                                                                                                                                                                                                                                                                                                                                                                                                                                                                 |                                             |
|                                                                                                                                                                                   | THIS SPACE                                                        | FOR FEDE      | RAL OR ST    | ATE OFF                                                                        | ICE USE                                                                                                                                                                                                                                                                                                                                                                                                                                                                                                                                                                                                                                                                                                                                                                                                                                                                                                                                                                                         |                                             |
| Approved by SMALN                                                                                                                                                                 | hor                                                               |               |              | G.M                                                                            | NRS                                                                                                                                                                                                                                                                                                                                                                                                                                                                                                                                                                                                                                                                                                                                                                                                                                                                                                                                                                                             | 3/6/18                                      |
| Conditions of approval, if any, are attached<br>that the applicant holds legal or equitable<br>entitle the applicant to conduct operations                                        | d. Approval of this notice doe title to those rights in the subje |               |              | 90                                                                             |                                                                                                                                                                                                                                                                                                                                                                                                                                                                                                                                                                                                                                                                                                                                                                                                                                                                                                                                                                                                 | Date 7/8/18                                 |
|                                                                                                                                                                                   | U.S.C. Section 1212, make it                                      |               |              | d willfully to                                                                 | o make to any departmer                                                                                                                                                                                                                                                                                                                                                                                                                                                                                                                                                                                                                                                                                                                                                                                                                                                                                                                                                                         | t or agency of the United States any false, |
| (Instructions on page 2)                                                                                                                                                          |                                                                   |               |              |                                                                                |                                                                                                                                                                                                                                                                                                                                                                                                                                                                                                                                                                                                                                                                                                                                                                                                                                                                                                                                                                                                 |                                             |
|                                                                                                                                                                                   |                                                                   | NM            | OCD          |                                                                                |                                                                                                                                                                                                                                                                                                                                                                                                                                                                                                                                                                                                                                                                                                                                                                                                                                                                                                                                                                                                 |                                             |