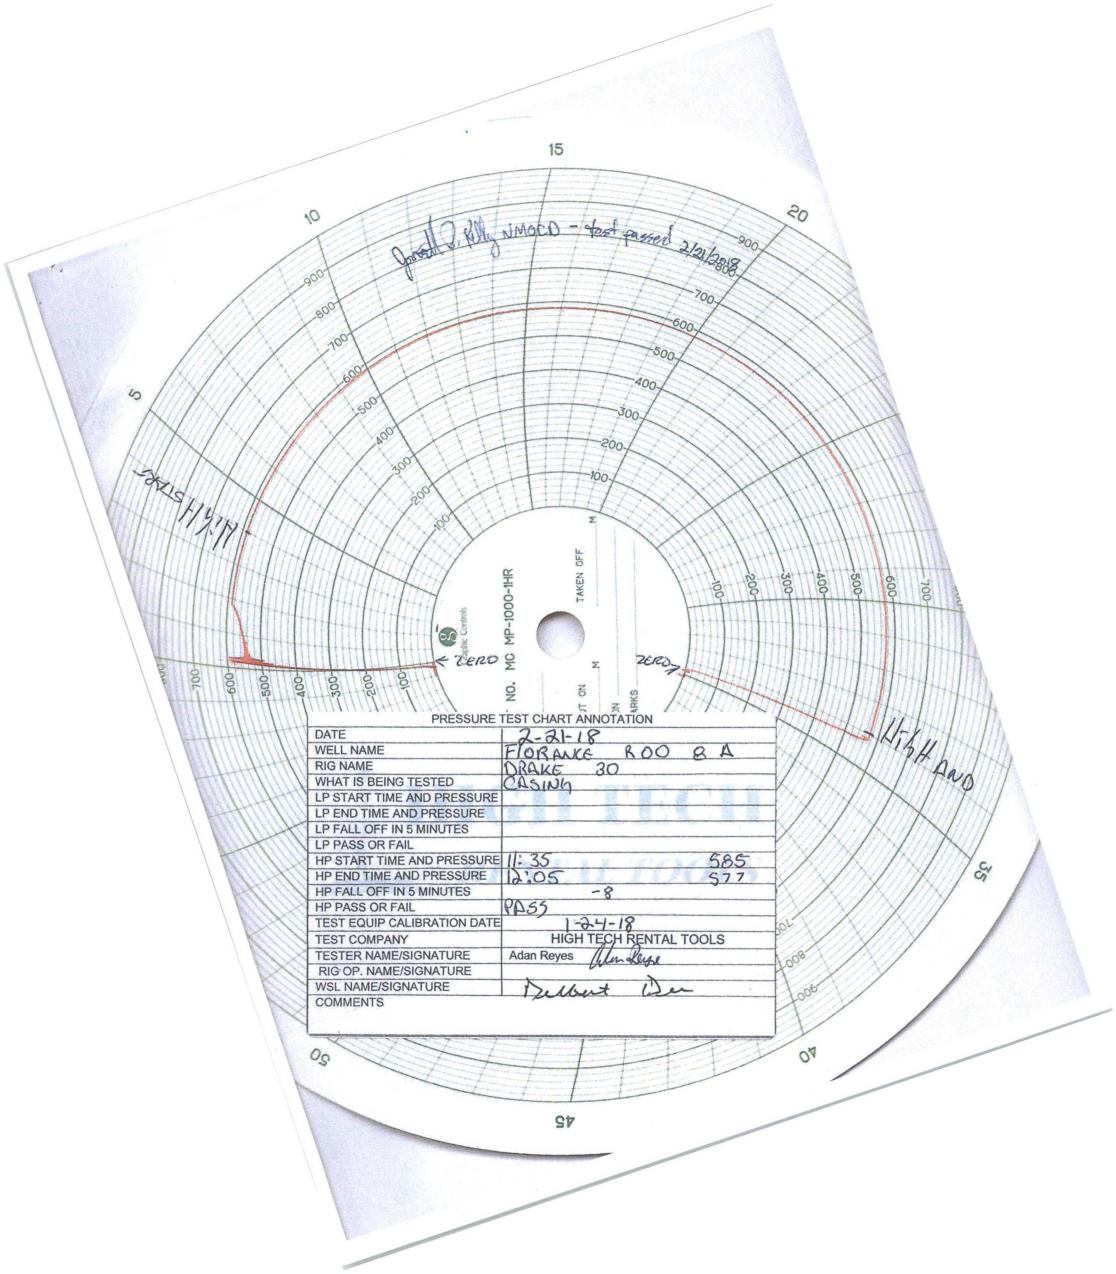

## February- 2018

02/20/2018-02/21/2018- MIRU, CLEANOUT, SET RBP AT 4255' PUMPED 23 BBLS DOWN TBG SET PKR AT 4190', PICK UP 7" TENSION PACKER RIH AND SET AT 2682', PUMPED 12 BBLS DOWN TBG, MIT CASING START AT 585 PSI DROP 8 PSI DOWN TO 577 PSI AFTER 30 MINUTES- MIT PASS, REPLACED BOTH CASING VALVES, UNSEAT PKR POH 7" PACKER, POH WITH RBP