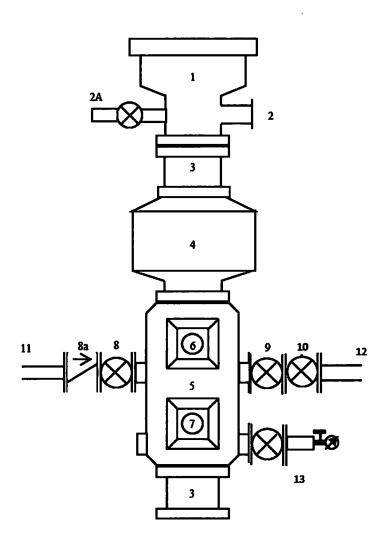

## **BOPE Schematic – Aztec 777**

٦

۶.

| 1.  | Rotating Head                                                            |
|-----|--------------------------------------------------------------------------|
| 2.  | Flow line                                                                |
| 2A. | Fill up line and valve                                                   |
| 3.  | Spacer Spools (as needed)                                                |
| 4.  | 11" 3M Annular Preventer                                                 |
| 5.  | 11" 3M Double Ram Preventer                                              |
| 6.  | Blind Rams /                                                             |
| 7.  | Pipe Rams                                                                |
| 8.  | 3M Gate Valve (2")                                                       |
| 8a. | Check valve                                                              |
| 9.  | 3M Manual Gate Valve (3")                                                |
| 10. | 3M Manual Gate Valve (3")                                                |
| 11. | Kill Line Connection, 2" hard line                                       |
| 12. | Choke Line (3" Co-Flex)                                                  |
| 13. | Secondary outlet with valve, bull plug, needle valve, and pressure gauge |