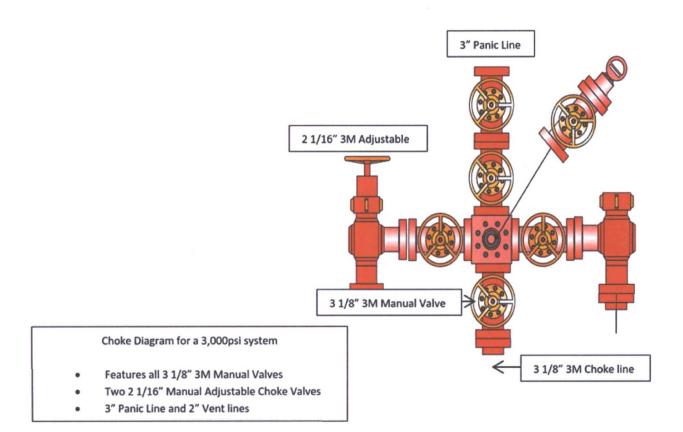

|
| 6.  | Blind Rams /                                                             |
| 7.  | Pipe Rams                                                                |
| 8.  | 3M Gate Valve (2")                                                       |
| 8a. | Check valve                                                              |
| 9.  | 3M Manual Gate Valve (3")                                                |
| 10. | 3M Manual Gate Valve (3")                                                |
| 11. | Kill Line Connection, 2" hard line                                       |
| 12. | Choke Line (3" Co-Flex)                                                  |
| 13. | Secondary outlet with valve, bull plug, needle valve, and pressure gauge |



## **Choke Manifold Schematic – Aztec 777**

1