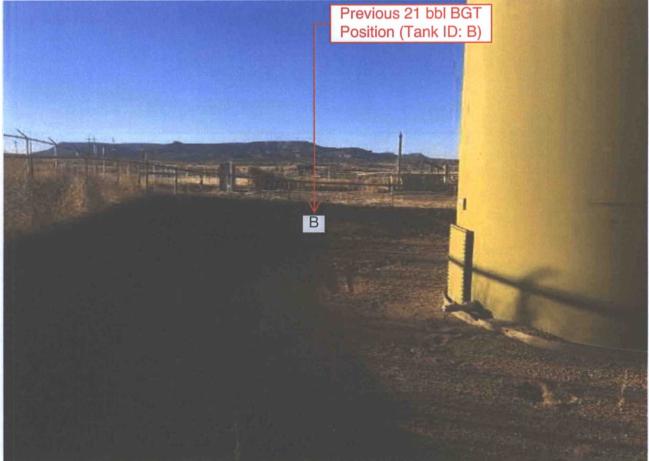

|       |              |         |            |                                    |  |  |
|                                                                                          | the second s                                                  | eal D | ate          | Signed  | By         | 4                                  |  |  |
| 1 0.3 Good Yes                                                                           | I I                                                                                                                                                             |       |              |         |            | .1                                 |  |  |

Page 1 of 1