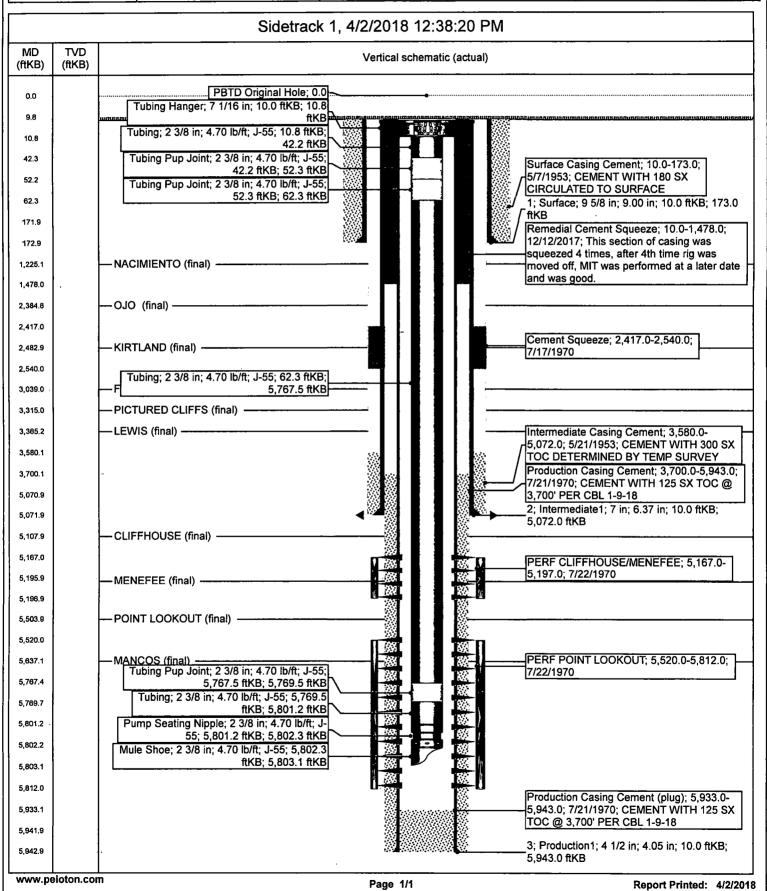

|                |

false, fictitious or fraudulent statements or representations as to any matter within its jurisdiction.





Title 18 U.S.C. Section 1001 and Title 43 U.S.C. Section 1212, make it a crime for any person knowingly and willfully to make to any department or agency of the United States any

## Hilcorp Energy Company

## **Current Schematic - Version 3**

Well Name: SAN JUAN 30-6 UNIT #78

Field Name tate/Province Well Configuration Type API / HWI Surface Legal Location **NEW MEXICO** 3003907777 025-030N-007W-A BLANCO MESAVERDE (PRORATED GAS KB-Tubing Hanger Distance (ft) KB-Casing Flange Distance (ft) Ground Elevation (ft) Original KB/RT Elevation (ft) KB-Ground Distance (ft) 10.00 6,377.00 6,367.00