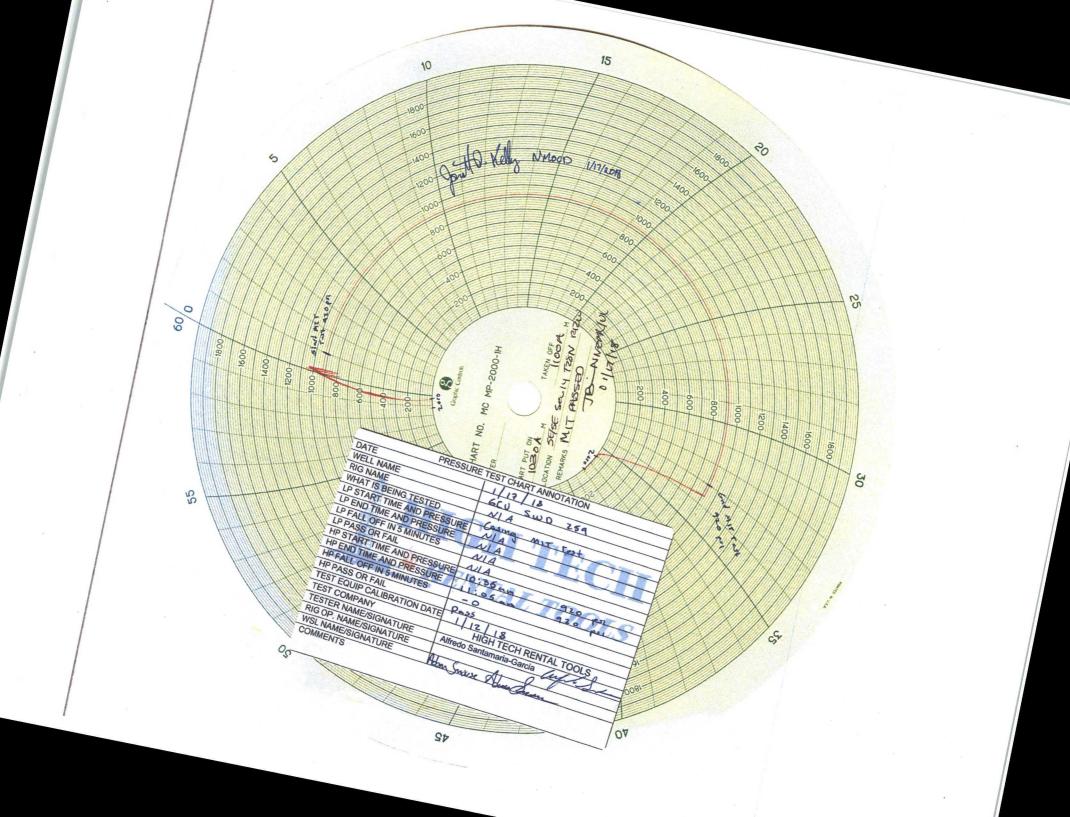

| ANNULAR PRESSURE TEST<br>(Mechanical Integrity Test)                                                |                 |                        |                       |  |  |  |  |
|-----------------------------------------------------------------------------------------------------|-----------------|------------------------|-----------------------|--|--|--|--|
| Operator: BP America Reduction Date of Test: 01/17/18                                               |                 |                        |                       |  |  |  |  |
| Well Name: GCU # 259 GWD EPA Permit No.:                                                            |                 |                        |                       |  |  |  |  |
| Location: <u>SEFE \$6.14 T260 121200</u> Tribal Lease No.: 1-149-1ND-8486                           |                 |                        |                       |  |  |  |  |
| County & State: San Jan County, NM                                                                  |                 |                        |                       |  |  |  |  |
| Continuous Recorder: YES NO D Pressure Gauge: YES NO D                                              |                 |                        |                       |  |  |  |  |
| Bradenhead Opened: YES VO D Fluid Flow: YES NO VI If Yes, Type                                      |                 |                        |                       |  |  |  |  |
| Тіме                                                                                                |                 | ESSURE (PSI)           | TUBING PRESSURE (PSI) |  |  |  |  |
| 1030                                                                                                | (CHARLE)<br>920 | (0 2002 digtal)<br>923 | (1000)                |  |  |  |  |
| 1035                                                                                                | a20             | 922                    | 155                   |  |  |  |  |
|                                                                                                     | 920             | 922                    | 155                   |  |  |  |  |
| 1040                                                                                                |                 |                        |                       |  |  |  |  |
| 1045                                                                                                | 920             | 922                    | 155                   |  |  |  |  |
| 1050                                                                                                | 920             | 922                    | 155                   |  |  |  |  |
| 1055                                                                                                | 920             | 922                    | 155                   |  |  |  |  |
|                                                                                                     | 920             | 922                    | 155                   |  |  |  |  |
| MAX. INJECTION PRESSURE: 900 (PSI)                                                                  |                 |                        |                       |  |  |  |  |
| MAX. ALLOWABLE PRESSURE CHANGE:_                                                                    |                 |                        |                       |  |  |  |  |
| REMARKS: PASSED A FAILED IF FAILED, CEASE INJECTION UNTIL WELL PASSES MIT [40 CFR § 144.21 (C)(6)]. |                 |                        |                       |  |  |  |  |
|                                                                                                     | ed act          | is for a to            | t-                    |  |  |  |  |
| -CS & 38 #, bled off izfore tot                                                                     |                 |                        |                       |  |  |  |  |
| 전 경험 실험적인 전 전 전 전 전 전 전 전 전 전 전 전 전 전 전 전 전 전 전                                                     |                 |                        |                       |  |  |  |  |
| -Mit pacsed                                                                                         |                 |                        |                       |  |  |  |  |
| Adam Sonce Adam &                                                                                   | 1-17-18         |                        |                       |  |  |  |  |
| COMPANY REPRESENTATIVE (F                                                                           | Date            |                        |                       |  |  |  |  |
| Jean Bin HC                                                                                         | 01/17/18        |                        |                       |  |  |  |  |
| INSPECTOR (Print & Sign)                                                                            | Date            |                        |                       |  |  |  |  |
| NNEPA UIC Program (White) Operator (Yellow) NNEPA UIC Form (Rev. 05/22/12)                          |                 |                        |                       |  |  |  |  |
|                                                                                                     |                 |                        |                       |  |  |  |  |