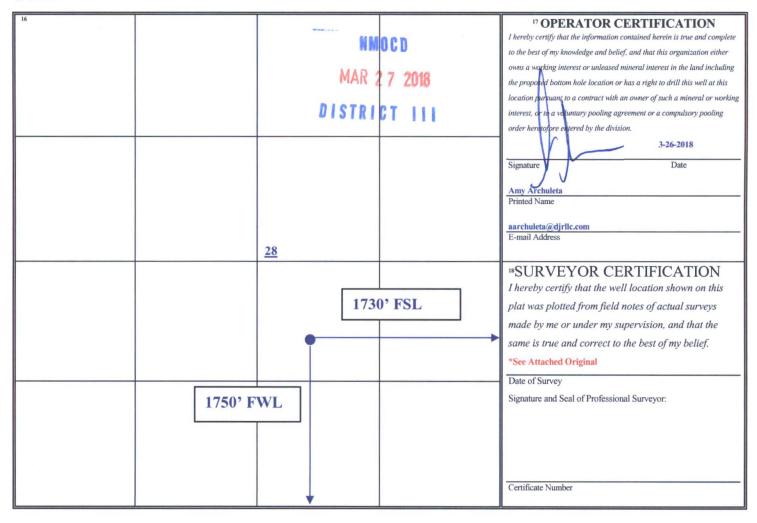

■ AMENDED REPORT

## WELL LOCATION AND ACREAGE DEDICATION PLAT

| WELL LOCATION AND ACREAGE DEDICATION PLAT        |             |                 |              |                            |               |                        |                          |                        |                |  |
|--------------------------------------------------|-------------|-----------------|--------------|----------------------------|---------------|------------------------|--------------------------|------------------------|----------------|--|
| <sup>1</sup> API Number                          |             |                 |              | <sup>2</sup> Pool Code     |               | <sup>3</sup> Pool Name |                          |                        |                |  |
| 30-039-05292                                     |             |                 |              | 72439                      |               |                        |                          |                        |                |  |
| <sup>4</sup> Property C                          | rty Code    |                 |              | <sup>5</sup> Property Name |               |                        | <sup>6</sup> Well Number |                        |                |  |
| 32119                                            | 591         |                 |              |                            | Crane Federa  | e Federal COM          |                          |                        | 002            |  |
| OGRID N                                          | No.         | 8 Operator Name |              |                            |               |                        |                          | <sup>9</sup> Elevation |                |  |
| 371838                                           | 3           |                 |              | DJR Operating, LLC         |               |                        |                          |                        | 7361' GL       |  |
| <sup>10</sup> Surface Location                   |             |                 |              |                            |               |                        |                          |                        |                |  |
| UL or lot no.                                    | Section     | Township        | Range        | Lot Idn                    | Feet from the | North/South line       | Feet from the            | East/West              | ine County     |  |
| "J"                                              | 28          | 24N             | 01W          |                            | 1750'         | South                  | 1730'                    | E                      | nst Rio Arriba |  |
| " Bottom Hole Location If Different From Surface |             |                 |              |                            |               |                        |                          |                        |                |  |
| UL or lot no.                                    | Section     | Township        | Range        | Lot Idn                    | Feet from the | North/South line       | Feet from the            | East/West              | ine County     |  |
|                                                  |             |                 |              |                            |               |                        |                          |                        |                |  |
| 12 Dedicated Acres                               | 13 Joint or | Infill 14 C     | onsolidation | Code 15 Or                 | der No.       |                        |                          |                        |                |  |
| 160                                              |             |                 |              |                            |               |                        |                          |                        |                |  |