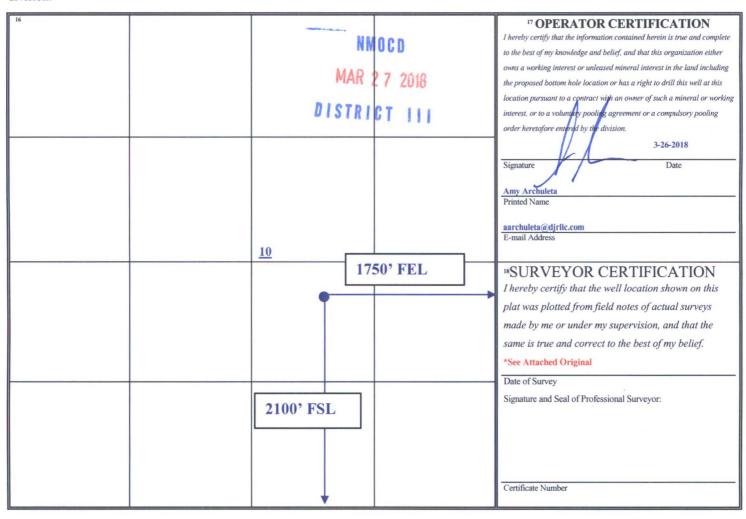

### WELL LOCATION AND ACREAGE DEDICATION PLAT

| <sup>1</sup> API Number                          |             |                            |               | <sup>2</sup> Pool Code | e             | <sup>3</sup> Pool Name   |               |                |                        |            |  |
|--------------------------------------------------|-------------|----------------------------|---------------|------------------------|---------------|--------------------------|---------------|----------------|------------------------|------------|--|
| 30-                                              | 039-0657    | 78                         |               | 72439                  |               | Blanco P.C. South        |               |                |                        |            |  |
| <sup>4</sup> Property C                          | Code        | <sup>5</sup> Property Name |               |                        |               | <sup>6</sup> Well Number |               |                |                        |            |  |
|                                                  |             |                            |               |                        | Candado (     | COM                      |               |                | 006                    |            |  |
| <sup>7</sup> OGRID N                             | No.         |                            |               |                        | 8 Operator 1  | Name                     |               |                | <sup>9</sup> Elevation |            |  |
| 371838                                           | 3           | DJR Operating, LLC         |               |                        |               |                          |               | (              | 5108' GL               |            |  |
| <sup>10</sup> Surface Location                   |             |                            |               |                        |               |                          |               |                |                        |            |  |
| UL or lot no.                                    | Section     | Township                   | Range         | Lot Idn                | Feet from the | North/South line         | Feet from the | East/West line |                        | County     |  |
| "J"                                              | 10          | 26N                        | 07W           |                        | 2100'         | South                    | 1750'         |                | East                   | Rio Arriba |  |
| " Bottom Hole Location If Different From Surface |             |                            |               |                        |               |                          |               |                |                        |            |  |
| UL or lot no.                                    | Section     | Township                   | Range         | Lot Idn                | Feet from the | North/South line         | Feet from the | East           | /West line             | County     |  |
|                                                  |             |                            |               |                        |               |                          |               |                |                        |            |  |
| 12 Dedicated Acres                               | 13 Joint or | r Infill 14                | Consolidation | Code 15 Or             | rder No.      |                          |               |                |                        |            |  |
| 160                                              |             |                            |               |                        |               |                          |               |                |                        |            |  |

Lease CANDAD Well No. # 6

Sec. 10 , T. 26 N. , R. 7 W., N.M.P.M.

Location 2100' from the South line and 1750' from the East line.

Elevation 6108 Ungraded ground.

| Rio Arriba County |  |    | New Mexico  |      |        |
|-------------------|--|----|-------------|------|--------|
|                   |  |    |             |      |        |
| 8<br>6<br>8<br>8  |  |    | 8<br>8<br>8 |      |        |
|                   |  |    | **********  |      |        |
|                   |  |    |             |      |        |
|                   |  | -  |             |      |        |
| 8                 |  |    |             |      |        |
|                   |  |    |             |      |        |
| 6                 |  |    |             |      |        |
|                   |  | 10 | ,           |      |        |
|                   |  |    |             |      |        |
| 9 9 6 9           |  |    | ρ           | 1750 |        |
|                   |  |    |             |      |        |
| 8<br>8<br>8       |  | :  |             |      | 6<br>6 |
|                   |  |    |             |      |        |
|                   |  |    | 2100'-      |      |        |
|                   |  |    | B           |      |        |
|                   |  |    |             |      |        |
|                   |  |    |             |      |        |
|                   |  |    |             | ·    |        |