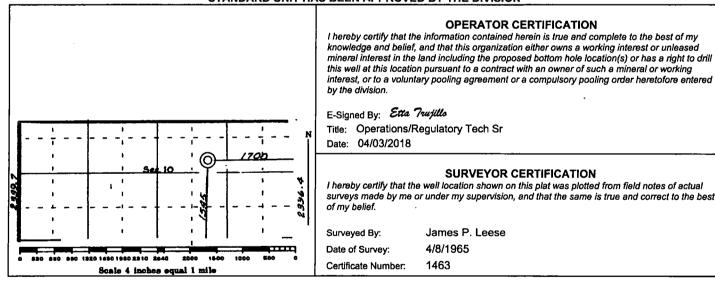

## WELL LOCATION AND ACREAGE DEDICATION PLAT

| 1. API Number<br>30-039-07458 | 2. Pool Code<br>72319  | 3. Pool Name BLANCO-MESAVERDE (PRORATED GAS) |
|-------------------------------|------------------------|----------------------------------------------|
| 4. Property Code              | 5. Property Name       | 6. Well No.                                  |
| 318710                        | SAN JUAN 28 6 UNIT     | 117                                          |
| 7. OGRID No.                  | 8. Operator Name       | 9. Elevation                                 |
| 372171                        | HILCORP ENERGY COMPANY | 6397                                         |

#### 10. Surface Location

| UL - Lot | Section | Township | Range | Lot Idn | Feet From | N/S Line | Feet From | E/W Line | County     |
|----------|---------|----------|-------|---------|-----------|----------|-----------|----------|------------|
| J        | 10      | 28N      | 06W   |         | 1545      | s        | 1700      | Ε        | RIO ARRIBA |

#### 11. Bottom Hole Location If Different From Surface

| UL - Lot                          | Section | Township            | Range | Lot Idn                | Feet From | N/S Line | Feet From     | E/W Line | County |
|-----------------------------------|---------|---------------------|-------|------------------------|-----------|----------|---------------|----------|--------|
| 12. Dedicated Acres<br>283.40 S/2 |         | 13. Joint or Infill |       | 14. Consolidation Code |           |          | 15. Order No. |          |        |