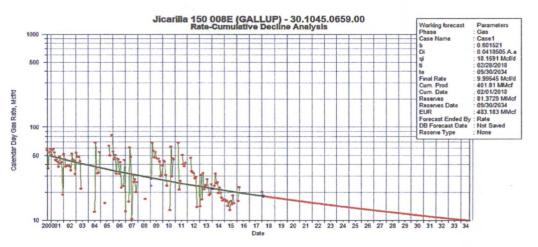

Ð

Base formations are the Dakota/Gallup. The added formation to be commingled is the MesaVerde. The subtraction method applies an average monthly production forecast to the base formation using historic production. All production from this well exceding the forecast will be allocated to the new formation. Oil production will be allocated based on average formation yields from offset wells.

| Formation | Yield (bbl/MM) | Remaining Reserves (MMcf) | % Oil Allocation |
|-----------|----------------|---------------------------|------------------|
| DK        | 8.4            | 16.6                      | 2.7%             |
| Gallup    | 3.6            | 81.37                     | 5.6%             |
| MV        | 3.84           | 1250                      | 91.7%            |