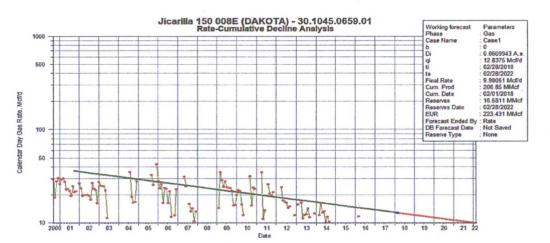

Ð

Base formations are the Dakota/Gallup. The added formation to be commingled is the MesaVerde. The subtraction method applies an average monthly production forecast to the base formation using historic production. All production from this well exceding the forecast will be allocated to the new formation. Oil production will be allocated based on average formation yields from offset wells.

| Formation | Yield (bbl/MM) | Remaining Reserves (MMcf) | % Oil Allocation |
|-----------|----------------|---------------------------|------------------|
| DK        | 8.4            | 16.6                      | 2.7%             |
| Gallup    | 3.6            | 81.37                     | 5.6%             |
| MV        | 3.84           | 1250                      | 91.7%            |