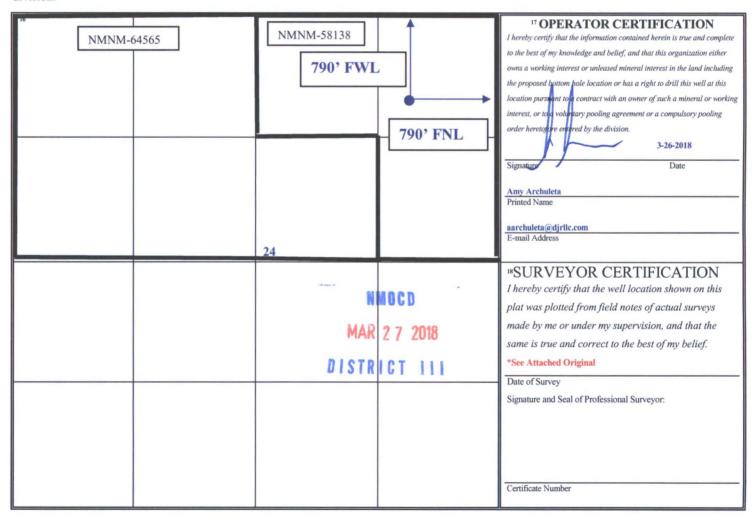

☐ AMENDED REPORT

WELL LOCATION AND ACREAGE DEDICATION PLAT

| 1                                                     | r                                                 |                            | <sup>2</sup> Pool Code      |             | <sup>3</sup> Pool Name |                            |                          |                |                        |          |  |
|-------------------------------------------------------|---------------------------------------------------|----------------------------|-----------------------------|-------------|------------------------|----------------------------|--------------------------|----------------|------------------------|----------|--|
| 30-                                                   | -045-28515 71629 Basin Fruitland Coal (Gas)       |                            |                             |             |                        | Basin Fruitland Coal (Gas) |                          |                |                        |          |  |
| <sup>4</sup> Property Code <sup>5</sup> Property Name |                                                   |                            |                             |             |                        |                            | <sup>6</sup> Well Number |                |                        |          |  |
| 3203                                                  | 371                                               | West Bisti Coal 24 COM 001 |                             |             |                        |                            |                          |                | 001                    |          |  |
|                                                       | <sup>7</sup> OGRID No. <sup>8</sup> Operator Name |                            |                             |             |                        |                            |                          |                | <sup>9</sup> Elevation |          |  |
| 37183                                                 | 8                                                 |                            | DJR Operating, LLC 6435' GL |             |                        |                            |                          |                |                        |          |  |
| <sup>10</sup> Surface Location                        |                                                   |                            |                             |             |                        |                            |                          |                |                        |          |  |
| UL or lot no.                                         | Section                                           | Township                   | Range                       | Lot Idn     | Feet from the          | North/South line           | Feet from the            | East           | /West line             | County   |  |
| "A"                                                   | 24                                                | 25N                        | 13W                         |             | 790'                   | North                      | 790'                     | East           |                        | San Juan |  |
|                                                       |                                                   |                            | " Во                        | ttom Hol    | e Location It          | Different Fron             | n Surface                |                |                        |          |  |
| UL or lot no.                                         | Section                                           | Township                   | Range                       | Lot Idn     | Feet from the          | North/South line           | Feet from the            | East/West line |                        | County   |  |
| 12 Dedicated Acres                                    | s <sup>13</sup> Joint o                           | r Infill 14 Co             | nsolidation                 | Code 15 Oro | der No.                |                            |                          |                |                        |          |  |

division.