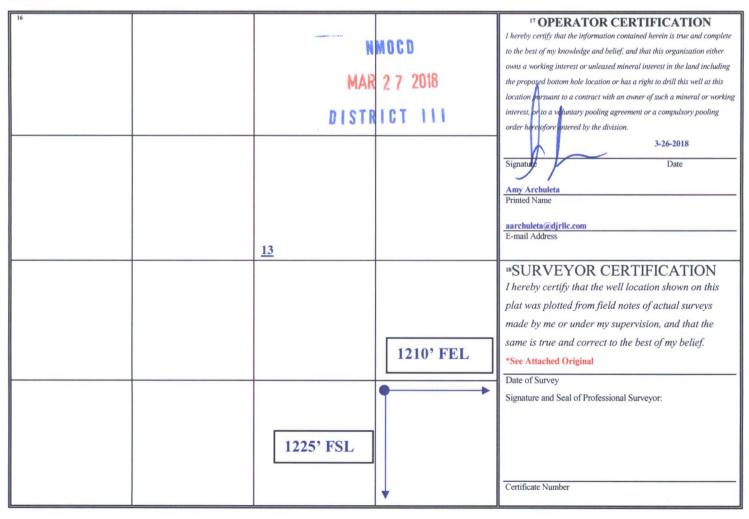

| 1 A                | PI Number                                        | r           |                 | <sup>2</sup> Pool Code | Code 3 Pool Name           |                  |               |        |           |                        |  |  |  |  |  |  |
|--------------------|--------------------------------------------------|-------------|-----------------|------------------------|----------------------------|------------------|---------------|--------|-----------|------------------------|--|--|--|--|--|--|
| 30-                | 045-3310                                         | )5          |                 | 71629                  | Basin Fruitland Coal (Gas) |                  |               |        |           |                        |  |  |  |  |  |  |
| 4 Property C       | Code                                             |             |                 |                        | <sup>5</sup> Property N    | 6 1              | Well Number   |        |           |                        |  |  |  |  |  |  |
| 32110              | 10                                               |             |                 |                        | West Bisti Coa             | 1 13 COM         |               |        |           | 001T                   |  |  |  |  |  |  |
| OGRID N            | No.                                              |             |                 |                        | 8 Operator 1               | Name             |               |        | _         | <sup>9</sup> Elevation |  |  |  |  |  |  |
| 371838             | 3                                                |             |                 |                        | DJR Operation              | ng, LLC          |               |        | 6         | 6444' GL               |  |  |  |  |  |  |
|                    | <sup>10</sup> Surface Location                   |             |                 |                        |                            |                  |               |        |           |                        |  |  |  |  |  |  |
| UL or lot no.      | Section                                          | Township    | Range           | Lot Idn                | Feet from the              | North/South line | Feet from the | East/V | Vest line | County                 |  |  |  |  |  |  |
| "p"                | 13                                               | 25N         | 13W             |                        | 1225'                      | South            | 1210'         |        | East      | San Juan               |  |  |  |  |  |  |
|                    | " Bottom Hole Location If Different From Surface |             |                 |                        |                            |                  |               |        |           |                        |  |  |  |  |  |  |
| UL or lot no.      | UL or lot no. Section Township                   |             |                 | Lot Idn                | Feet from the              | North/South line | Feet from the | East/V | Vest line | County                 |  |  |  |  |  |  |
|                    |                                                  |             |                 |                        |                            |                  |               |        |           |                        |  |  |  |  |  |  |
| 12 Dedicated Acres | 13 Joint or                                      | r Infill 14 | 4 Consolidation | Code 15 Or             | rder No.                   |                  |               |        |           |                        |  |  |  |  |  |  |
| 320                |                                                  |             |                 |                        |                            |                  |               |        |           |                        |  |  |  |  |  |  |

# State of New Mexico Energy. Minerals & Mining Resources Department OIL CONSERVATION DIVISION 2040 South Pacheco Santa Fe. NM 87505

MENDED REPORT

WELL LOCATION AND ACREAGE DEDICATION PLAT APA-Number Pool Code Pool Name 71629 sal (sas) 30-645-7 Property Code Well Number Property Name WEST BISTI COAL 13 IT OGRID No. Elevation Operator Name ELM RIDGE RESOURCES 6444 Surface Location Feet from> North/South Feet from> UL or Lot Sec. Twp. Rge. Lot ldn East/West County P 13 25 N 13 W 1225 SOUTH 1210 EAST SAN JUAN Bottom Hole Location If Different From Surface Feet from > North/South | Feet from > UL or Lot Sec. Twp. Rge. East/West County Dedication Joint ? Order No. Consolidation NO ALLOWABLE WILL ASSIGNED TO THIS COMPLETION UNTIL ALL INTERESTS HAVE BEEN CONSOLIDATED OR A NON-STANDARD UNIT HAS BEEN APPROVED BY THE DIVISION N 89°58E 2658 N 89°57' W . 2643 -OPERATOR CERTIFICATION I hereby certify that the information contained herein is true and complete to the best of my knowledge and NMOCD belief. Signature MAR 2 7 2018 DISTRICT 111 Printed Name Title 0.0 Date 8 SURVEYOR CERTIFICATION I hereby certify that the well location on this plat was plotted from field notes of actual surveys made by me · from GLO/BLM · · calculated WGS 84 or under my supervision, and that the same is true and correct to the best decimal of degree 36.397305° N of my belief. 108J65680° W Date of Survey 12\23\'04 Signature and Sed UD o Professional Surveyor STYREALCO 1210 W 6844 0 TERFO LAND SUR