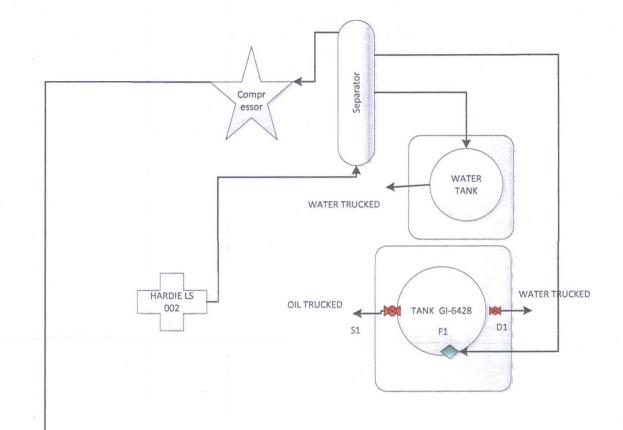

#### VALVE LEGEND

SEALED VALVE D1 = DRAIN VALVE S1= SALES VALVE

F1 = FILL VALVE

### VALVES DURING PRODUCTION

D1 IS SEALED CLOSED S1 IS SEALED CLOSED F1 IS OPEN

# VALVES DURING OIL SALES

D1 IS SEALED CLOSED S1 IS OPEN F1 IS OPEN

## **VALVES DURING WATER REMOVAL**

D1 IS OPEN S1 IS SEALED CLOSED F1 IS OPEN

Entrance

Site Safety Plan in BP DURANGO OC 380 NORTH AIRPORT RD DURANGO CO 81303 HARDIE LS 002 Lease: NMSF078416A API: 3004507761 Loc. M Sec. 25 T29N R8W