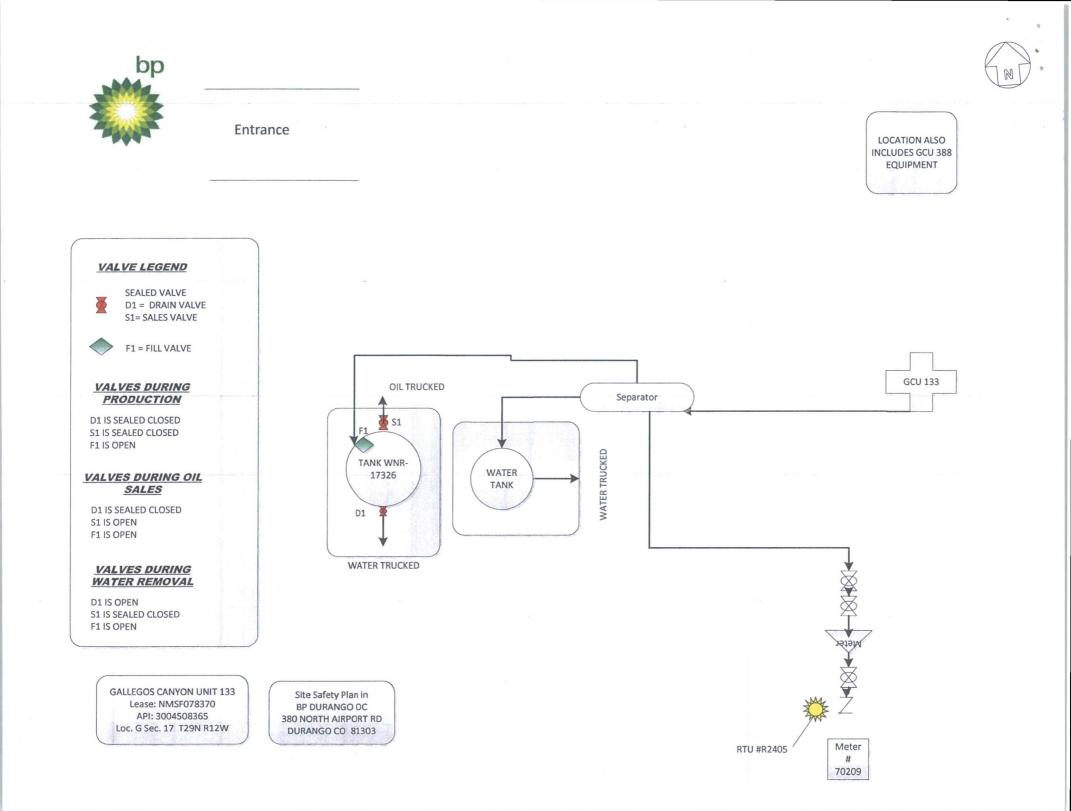

| A                                                                                                                                |                                                      | A Strongerso                |                 |                                                                                                                                                                                                                                                                                                                                                                                                                                                                                                                                                                                                                                                                                                                                                                                                                                                                                                                                                                                                                                                                                                                                                                                                                                                                                                                                                                                                                                                                                                                                                                                                                                                                                                                                                                                                                                                                                                                                                                                                                                                                                                                                |                                                                 |                                  |              |        |               |  |
|----------------------------------------------------------------------------------------------------------------------------------|------------------------------------------------------|-----------------------------|-----------------|--------------------------------------------------------------------------------------------------------------------------------------------------------------------------------------------------------------------------------------------------------------------------------------------------------------------------------------------------------------------------------------------------------------------------------------------------------------------------------------------------------------------------------------------------------------------------------------------------------------------------------------------------------------------------------------------------------------------------------------------------------------------------------------------------------------------------------------------------------------------------------------------------------------------------------------------------------------------------------------------------------------------------------------------------------------------------------------------------------------------------------------------------------------------------------------------------------------------------------------------------------------------------------------------------------------------------------------------------------------------------------------------------------------------------------------------------------------------------------------------------------------------------------------------------------------------------------------------------------------------------------------------------------------------------------------------------------------------------------------------------------------------------------------------------------------------------------------------------------------------------------------------------------------------------------------------------------------------------------------------------------------------------------------------------------------------------------------------------------------------------------|-----------------------------------------------------------------|----------------------------------|--------------|--------|---------------|--|
| 2                                                                                                                                |                                                      |                             | RECE            | VED                                                                                                                                                                                                                                                                                                                                                                                                                                                                                                                                                                                                                                                                                                                                                                                                                                                                                                                                                                                                                                                                                                                                                                                                                                                                                                                                                                                                                                                                                                                                                                                                                                                                                                                                                                                                                                                                                                                                                                                                                                                                                                                            |                                                                 |                                  |              |        |               |  |
| Form 3160-5 UNITED STATES<br>(June 2015) DEPARTMENT OF THE INTERIOR MAR 2 9 2013                                                 |                                                      |                             |                 |                                                                                                                                                                                                                                                                                                                                                                                                                                                                                                                                                                                                                                                                                                                                                                                                                                                                                                                                                                                                                                                                                                                                                                                                                                                                                                                                                                                                                                                                                                                                                                                                                                                                                                                                                                                                                                                                                                                                                                                                                                                                                                                                | FORM APPROVED<br>OMB No. 1004-0137<br>Expires: January 31, 2018 |                                  |              |        |               |  |
|                                                                                                                                  | EAU OF LAND MANAGE                                   | MENT                        |                 |                                                                                                                                                                                                                                                                                                                                                                                                                                                                                                                                                                                                                                                                                                                                                                                                                                                                                                                                                                                                                                                                                                                                                                                                                                                                                                                                                                                                                                                                                                                                                                                                                                                                                                                                                                                                                                                                                                                                                                                                                                                                                                                                | 5. Lease Serial No. N                                           | MSF07                            | 8370         |        |               |  |
| SUNDRY I                                                                                                                         | NOTICES AND REPORTS                                  | ON WELL                     | Sigton Fi       | eld Offic                                                                                                                                                                                                                                                                                                                                                                                                                                                                                                                                                                                                                                                                                                                                                                                                                                                                                                                                                                                                                                                                                                                                                                                                                                                                                                                                                                                                                                                                                                                                                                                                                                                                                                                                                                                                                                                                                                                                                                                                                                                                                                                      | 6. If Indian, Allottee of                                       | or Tribe                         | Name         |        |               |  |
| Do not use this                                                                                                                  | form for proposals to dri<br>Use Form 3160-3 (APD) i | ll oBtodre                  | enter an        | Aanagon                                                                                                                                                                                                                                                                                                                                                                                                                                                                                                                                                                                                                                                                                                                                                                                                                                                                                                                                                                                                                                                                                                                                                                                                                                                                                                                                                                                                                                                                                                                                                                                                                                                                                                                                                                                                                                                                                                                                                                                                                                                                                                                        | 10 astern Navajo                                                |                                  |              |        | · /           |  |
| SUBMIT IN TRIPLICATE - Other instructions on page 2                                                                              |                                                      |                             |                 |                                                                                                                                                                                                                                                                                                                                                                                                                                                                                                                                                                                                                                                                                                                                                                                                                                                                                                                                                                                                                                                                                                                                                                                                                                                                                                                                                                                                                                                                                                                                                                                                                                                                                                                                                                                                                                                                                                                                                                                                                                                                                                                                | 7. If Unit of CA/Agre<br>NMNM78391C                             | ement, l                         | lame and/or  | No.    |               |  |
| 1. Type of Well                                                                                                                  |                                                      |                             |                 |                                                                                                                                                                                                                                                                                                                                                                                                                                                                                                                                                                                                                                                                                                                                                                                                                                                                                                                                                                                                                                                                                                                                                                                                                                                                                                                                                                                                                                                                                                                                                                                                                                                                                                                                                                                                                                                                                                                                                                                                                                                                                                                                | 8. Well Name and No. GCU #133                                   |                                  |              |        |               |  |
| 2 Name of Operator                                                                                                               |                                                      |                             |                 |                                                                                                                                                                                                                                                                                                                                                                                                                                                                                                                                                                                                                                                                                                                                                                                                                                                                                                                                                                                                                                                                                                                                                                                                                                                                                                                                                                                                                                                                                                                                                                                                                                                                                                                                                                                                                                                                                                                                                                                                                                                                                                                                |                                                                 |                                  |              |        |               |  |
| 2. Name of Operator BP America Production Company                                                                                |                                                      |                             |                 |                                                                                                                                                                                                                                                                                                                                                                                                                                                                                                                                                                                                                                                                                                                                                                                                                                                                                                                                                                                                                                                                                                                                                                                                                                                                                                                                                                                                                                                                                                                                                                                                                                                                                                                                                                                                                                                                                                                                                                                                                                                                                                                                | 9. API Well No.<br>30-045-08365                                 |                                  |              |        |               |  |
| 3a. Address1515 Arapahoe St, Tower 1, Suite 700<br>Denver, CO 802023b. Phone No. (include area code)<br>(281) 892-5369           |                                                      |                             |                 |                                                                                                                                                                                                                                                                                                                                                                                                                                                                                                                                                                                                                                                                                                                                                                                                                                                                                                                                                                                                                                                                                                                                                                                                                                                                                                                                                                                                                                                                                                                                                                                                                                                                                                                                                                                                                                                                                                                                                                                                                                                                                                                                | 10. Field and Pool or Exploratory Area<br>BASIN DAKOTA          |                                  |              |        |               |  |
| 4. Location of Well (Footage, Sec., T., R., M., or Survey Description)<br>G-17-29N-12W Lot: 7 1535 FNL 1830 FEL                  |                                                      |                             |                 |                                                                                                                                                                                                                                                                                                                                                                                                                                                                                                                                                                                                                                                                                                                                                                                                                                                                                                                                                                                                                                                                                                                                                                                                                                                                                                                                                                                                                                                                                                                                                                                                                                                                                                                                                                                                                                                                                                                                                                                                                                                                                                                                | 11. Country or Parish, State                                    |                                  |              |        |               |  |
| G-17-29N-12W Lot: 7 1535 F                                                                                                       | San Juan, NM                                         |                             |                 |                                                                                                                                                                                                                                                                                                                                                                                                                                                                                                                                                                                                                                                                                                                                                                                                                                                                                                                                                                                                                                                                                                                                                                                                                                                                                                                                                                                                                                                                                                                                                                                                                                                                                                                                                                                                                                                                                                                                                                                                                                                                                                                                |                                                                 |                                  |              |        |               |  |
| 12. CHI                                                                                                                          | ECK THE APPROPRIATE BOX(ES                           | ) TO INDICA                 | TE NATURE       | OF NOTI                                                                                                                                                                                                                                                                                                                                                                                                                                                                                                                                                                                                                                                                                                                                                                                                                                                                                                                                                                                                                                                                                                                                                                                                                                                                                                                                                                                                                                                                                                                                                                                                                                                                                                                                                                                                                                                                                                                                                                                                                                                                                                                        | CE, REPORT OR OTI                                               | HER DA                           | TA           |        |               |  |
| TYPE OF SUBMISSION                                                                                                               | TYPE OF AC                                           |                             |                 |                                                                                                                                                                                                                                                                                                                                                                                                                                                                                                                                                                                                                                                                                                                                                                                                                                                                                                                                                                                                                                                                                                                                                                                                                                                                                                                                                                                                                                                                                                                                                                                                                                                                                                                                                                                                                                                                                                                                                                                                                                                                                                                                | CTION                                                           |                                  |              |        |               |  |
| Notice of Intent                                                                                                                 | Acidize Alter Casing                                 | Deepen<br>Hydraulic         | Fracturing      | Concession of the local division of the loca | uction (Start/Resume)<br>amation                                | Water Shut-Off<br>Well Integrity |              |        |               |  |
| Subsequent Report                                                                                                                | Casing Repair                                        |                             |                 |                                                                                                                                                                                                                                                                                                                                                                                                                                                                                                                                                                                                                                                                                                                                                                                                                                                                                                                                                                                                                                                                                                                                                                                                                                                                                                                                                                                                                                                                                                                                                                                                                                                                                                                                                                                                                                                                                                                                                                                                                                                                                                                                | omplete 🗸 Other                                                 |                                  |              |        |               |  |
| Final Abandonment Notice                                                                                                         | Change Plans                                         | Plug and A<br>Plug Back     | bandon          |                                                                                                                                                                                                                                                                                                                                                                                                                                                                                                                                                                                                                                                                                                                                                                                                                                                                                                                                                                                                                                                                                                                                                                                                                                                                                                                                                                                                                                                                                                                                                                                                                                                                                                                                                                                                                                                                                                                                                                                                                                                                                                                                | oorarily Abandon<br>r Disposal                                  |                                  |              |        |               |  |
| Please see the updated site d<br>For all questions/concerns reg                                                                  | iagram<br>jarding this matter, please contac         | t Erin Garifal              | os at Erin.G    | arifalos@                                                                                                                                                                                                                                                                                                                                                                                                                                                                                                                                                                                                                                                                                                                                                                                                                                                                                                                                                                                                                                                                                                                                                                                                                                                                                                                                                                                                                                                                                                                                                                                                                                                                                                                                                                                                                                                                                                                                                                                                                                                                                                                      | bp.com or (832) 787                                             | -3922.                           |              |        |               |  |
|                                                                                                                                  |                                                      |                             | the signal      |                                                                                                                                                                                                                                                                                                                                                                                                                                                                                                                                                                                                                                                                                                                                                                                                                                                                                                                                                                                                                                                                                                                                                                                                                                                                                                                                                                                                                                                                                                                                                                                                                                                                                                                                                                                                                                                                                                                                                                                                                                                                                                                                |                                                                 |                                  |              |        |               |  |
|                                                                                                                                  | NMOCD                                                |                             |                 |                                                                                                                                                                                                                                                                                                                                                                                                                                                                                                                                                                                                                                                                                                                                                                                                                                                                                                                                                                                                                                                                                                                                                                                                                                                                                                                                                                                                                                                                                                                                                                                                                                                                                                                                                                                                                                                                                                                                                                                                                                                                                                                                |                                                                 |                                  |              |        |               |  |
|                                                                                                                                  | APR 0 6 2018                                         |                             |                 |                                                                                                                                                                                                                                                                                                                                                                                                                                                                                                                                                                                                                                                                                                                                                                                                                                                                                                                                                                                                                                                                                                                                                                                                                                                                                                                                                                                                                                                                                                                                                                                                                                                                                                                                                                                                                                                                                                                                                                                                                                                                                                                                |                                                                 |                                  |              |        |               |  |
|                                                                                                                                  | DISTRICT 111                                         |                             |                 |                                                                                                                                                                                                                                                                                                                                                                                                                                                                                                                                                                                                                                                                                                                                                                                                                                                                                                                                                                                                                                                                                                                                                                                                                                                                                                                                                                                                                                                                                                                                                                                                                                                                                                                                                                                                                                                                                                                                                                                                                                                                                                                                |                                                                 |                                  |              |        |               |  |
|                                                                                                                                  |                                                      |                             |                 |                                                                                                                                                                                                                                                                                                                                                                                                                                                                                                                                                                                                                                                                                                                                                                                                                                                                                                                                                                                                                                                                                                                                                                                                                                                                                                                                                                                                                                                                                                                                                                                                                                                                                                                                                                                                                                                                                                                                                                                                                                                                                                                                |                                                                 |                                  |              |        |               |  |
| 4<br>14. I hereby certify that the foregoing i                                                                                   | s true and correct Name (Printed/T                   | vned)                       | 2               |                                                                                                                                                                                                                                                                                                                                                                                                                                                                                                                                                                                                                                                                                                                                                                                                                                                                                                                                                                                                                                                                                                                                                                                                                                                                                                                                                                                                                                                                                                                                                                                                                                                                                                                                                                                                                                                                                                                                                                                                                                                                                                                                |                                                                 |                                  |              |        |               |  |
| Toya Colvin                                                                                                                      |                                                      | Regulatory Anal<br>Title    |                 |                                                                                                                                                                                                                                                                                                                                                                                                                                                                                                                                                                                                                                                                                                                                                                                                                                                                                                                                                                                                                                                                                                                                                                                                                                                                                                                                                                                                                                                                                                                                                                                                                                                                                                                                                                                                                                                                                                                                                                                                                                                                                                                                |                                                                 | st                               |              |        |               |  |
| Signature Couper (                                                                                                               | 01.                                                  | Date                        | Date 03/07/2018 |                                                                                                                                                                                                                                                                                                                                                                                                                                                                                                                                                                                                                                                                                                                                                                                                                                                                                                                                                                                                                                                                                                                                                                                                                                                                                                                                                                                                                                                                                                                                                                                                                                                                                                                                                                                                                                                                                                                                                                                                                                                                                                                                |                                                                 |                                  |              |        |               |  |
|                                                                                                                                  | THE SPACE FO                                         | R FEDERA                    | L OR ST         | ATE OF                                                                                                                                                                                                                                                                                                                                                                                                                                                                                                                                                                                                                                                                                                                                                                                                                                                                                                                                                                                                                                                                                                                                                                                                                                                                                                                                                                                                                                                                                                                                                                                                                                                                                                                                                                                                                                                                                                                                                                                                                                                                                                                         | ICE USE                                                         |                                  |              |        |               |  |
| Approved by                                                                                                                      |                                                      |                             |                 |                                                                                                                                                                                                                                                                                                                                                                                                                                                                                                                                                                                                                                                                                                                                                                                                                                                                                                                                                                                                                                                                                                                                                                                                                                                                                                                                                                                                                                                                                                                                                                                                                                                                                                                                                                                                                                                                                                                                                                                                                                                                                                                                |                                                                 |                                  |              |        |               |  |
| Conditions of approval, if any, are atta                                                                                         | ted for Record                                       |                             | Title           | · .                                                                                                                                                                                                                                                                                                                                                                                                                                                                                                                                                                                                                                                                                                                                                                                                                                                                                                                                                                                                                                                                                                                                                                                                                                                                                                                                                                                                                                                                                                                                                                                                                                                                                                                                                                                                                                                                                                                                                                                                                                                                                                                            |                                                                 | Date                             | APR 0        | 12     | 2018          |  |
| Conditions of approval, if any, are atta<br>certify that the applicant holds legal or<br>which would entitle the applicant to co | equitable title to those rights in the               | ot warrant or subject lease | Office          |                                                                                                                                                                                                                                                                                                                                                                                                                                                                                                                                                                                                                                                                                                                                                                                                                                                                                                                                                                                                                                                                                                                                                                                                                                                                                                                                                                                                                                                                                                                                                                                                                                                                                                                                                                                                                                                                                                                                                                                                                                                                                                                                |                                                                 | 1                                |              |        |               |  |
| Title 18 U.S.C Section 1001 and Title<br>any false, fictitious or fraudulent states                                              |                                                      |                             |                 | ly and will                                                                                                                                                                                                                                                                                                                                                                                                                                                                                                                                                                                                                                                                                                                                                                                                                                                                                                                                                                                                                                                                                                                                                                                                                                                                                                                                                                                                                                                                                                                                                                                                                                                                                                                                                                                                                                                                                                                                                                                                                                                                                                                    | fully to make to any d                                          | epartme                          | nt or agency | of the | United States |  |
| (Instructions on page 2)                                                                                                         |                                                      | Albac                       | 5 /73 ms        |                                                                                                                                                                                                                                                                                                                                                                                                                                                                                                                                                                                                                                                                                                                                                                                                                                                                                                                                                                                                                                                                                                                                                                                                                                                                                                                                                                                                                                                                                                                                                                                                                                                                                                                                                                                                                                                                                                                                                                                                                                                                                                                                |                                                                 |                                  |              |        |               |  |
|                                                                                                                                  |                                                      | NWL                         | IGD             |                                                                                                                                                                                                                                                                                                                                                                                                                                                                                                                                                                                                                                                                                                                                                                                                                                                                                                                                                                                                                                                                                                                                                                                                                                                                                                                                                                                                                                                                                                                                                                                                                                                                                                                                                                                                                                                                                                                                                                                                                                                                                                                                | ACCEPTED F                                                      | ORR                              | ECORD        |        |               |  |