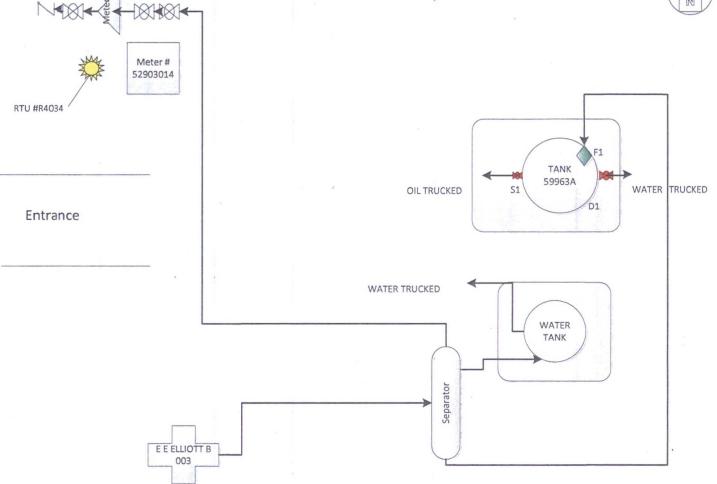

### **VALVE LEGEND**

SEALED VALVE D1 = DRAIN VALVE S1= SALES VALVE

F1 = FILL VALVE

## VALVES DURING PRODUCTION

D1 IS SEALED CLOSED S1 IS SEALED CLOSED F1 IS OPEN

### VALVES DURING OIL SALES

D1 IS SEALED CLOSED S1 IS OPEN F1 IS OPEN

### VALVES DURING WATER REMOVAL

D1 IS OPEN S1 IS SEALED CLOSED F1 IS OPEN

E E ELLIOTT B 003 Lease: NMSF078139 API: 3004509139 Loc. K Sec. 26 T30N R9W

Site Safety Plan in BP DURANGO OC 380 NORTH AIRPORT RD DURANGO CO 81303