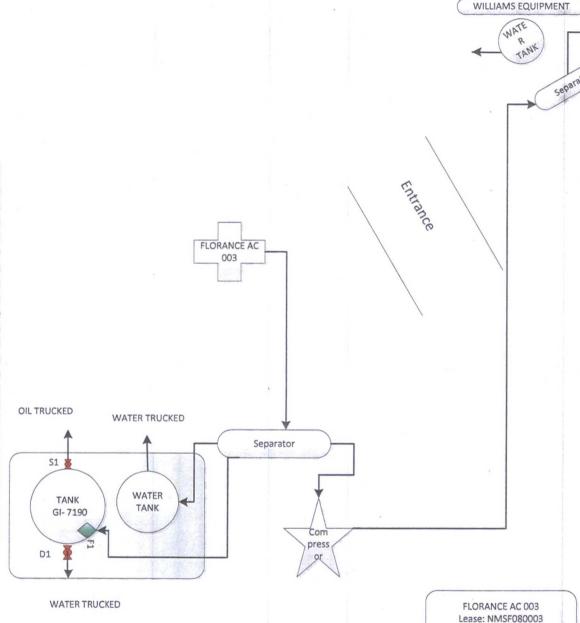

## VALVE LEGEND

SEALED VALVE D1 = DRAIN VALVE S1= SALES VALVE

F1 = FILL VALVE

# VALVES DURING PRODUCTION

D1 IS SEALED CLOSED S1 IS SEALED CLOSED F1 IS OPEN

### VALVES DURING OIL SALES

D1 IS SEALED CLOSED S1 IS OPEN F1 IS OPEN

#### VALVES DURING WATER REMOVAL

D1 IS OPEN S1 IS SEALED CLOSED F1 IS OPEN

Lease: NMSF080003 API: 3004509282 Loc. M Sec. 22 T30N R9W Site Safety Plan in BP DURANGO OC 380 NORTH AIRPORT RD DURANGO CO 81303