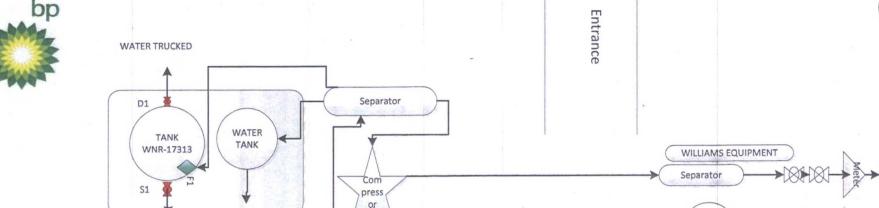

OIL TRUCKED

WATER TRUCKED

## **VALVE LEGEND**

SEALED VALVE D1 = DRAIN VALVE S1= SALES VALVE

F1 = FILL VALVE

#### **VALVES DURING** PRODUCTION

D1 IS SEALED CLOSED S1 IS SEALED CLOSED F1 IS OPEN

### **VALVES DURING OIL** SALES

D1 IS SEALED CLOSED S1 IS OPEN F1 IS OPEN

#### **VALVES DURING** WATER REMOVAL

D1 IS OPEN S1 IS SEALED CLOSED F1 IS OPEN

FLORANCE 002 Lease: NMSF078116 API: 3004509372 Loc. A Sec. 20 T30N R9W

Site Safety Plan in BP DURANGO OC 380 NORTH AIRPORT RD DURANGO CO 81303

Meter

#

34078

RTU #R3251

WATER TANK