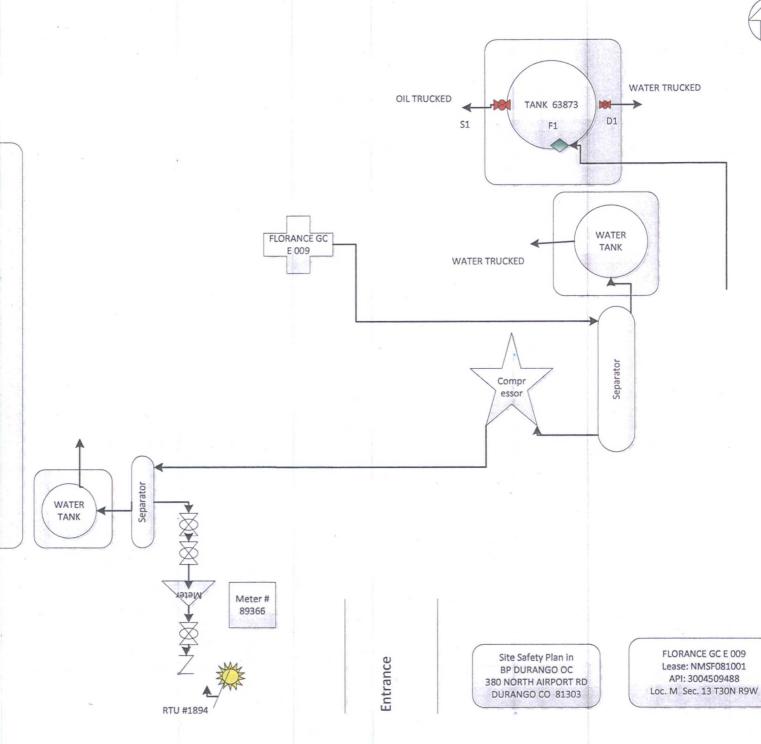

### **VALVE LEGEND**

SEALED VALVE D1 = DRAIN VALVE S1= SALES VALVE

F1 = FILL VALVE

## VALVES DURING PRODUCTION

D1 IS SEALED CLOSED S1 IS SEALED CLOSED F1 IS OPEN

## VALVES DURING OIL SALES

D1 IS SEALED CLOSED S1 IS OPEN F1 IS OPEN

#### VALVES DURING WATER REMOVAL

D1 IS OPEN S1 IS SEALED CLOSED F1 IS OPEN