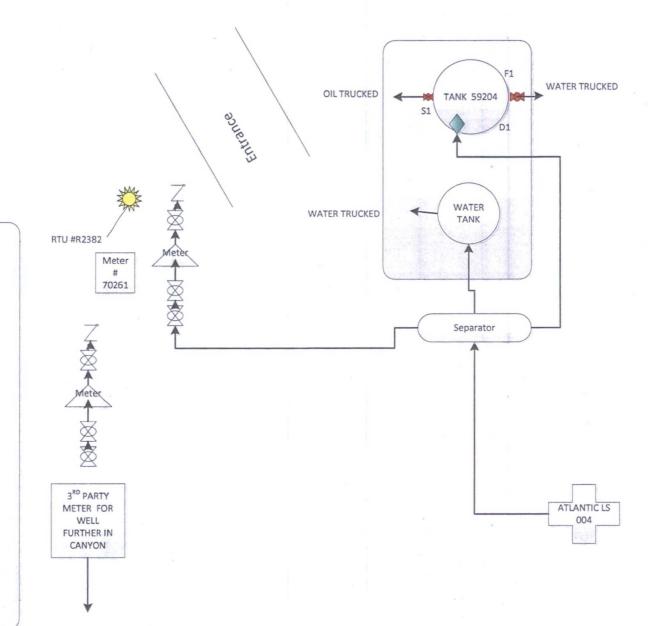

#### **VALVE LEGEND**

SEALED VALVE D1 = DRAIN VALVE S1= SALES VALVE

F1 = FILL VALVE

# VALVES DURING PRODUCTION

D1 IS SEALED CLOSED S1 IS SEALED CLOSED F1 IS OPEN

# VALVES DURING OIL SALES

D1 IS SEALED CLOSED S1 IS OPEN F1 IS OPEN

#### VALVES DURING WATER REMOVAL

D1 IS OPEN S1 IS SEALED CLOSED F1 IS OPEN

ATLANTIC LS 004 Lease: NMNM013688 API: 3004510275 Loc. L Sec. 25 T31N R10W

Site Safety Plan in BP DURANGO OC 380 NORTH AIRPORT RD DURANGO CO 81303