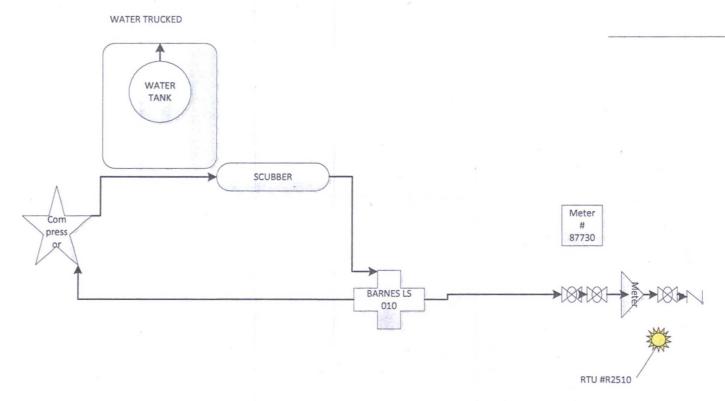

## Entrance

BARNES LS 010 Lease: NMSF078039 API: 3004521166 Loc. N Sec. 22 T32N R11W

Site Safety Plan in BP DURANGO OC 380 NORTH AIRPORT RD DURANGO CO 81303