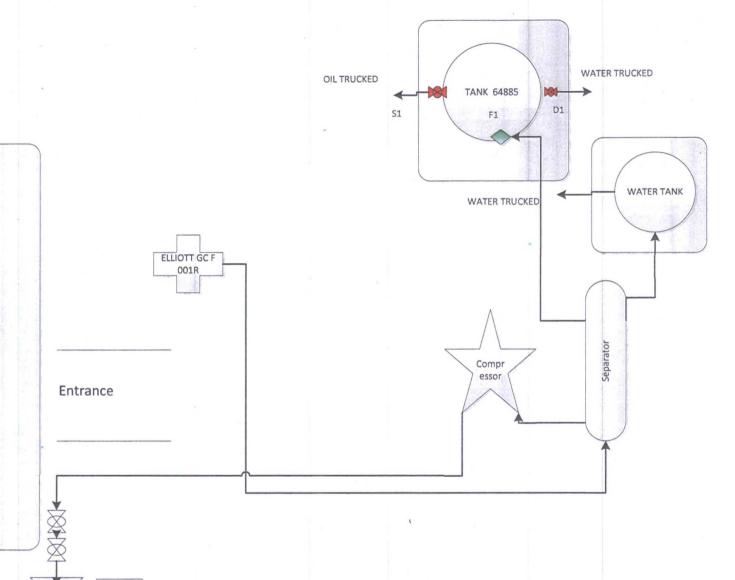

(Instructions on page 2)

ACCEPTED FOR RECORD

SEALED VALVE D1 = DRAIN VALVE S1= SALES VALVE

F1 = FILL VALVE

# VALVES DURING PRODUCTION

D1 IS SEALED CLOSED S1 IS SEALED CLOSED F1 IS OPEN

#### VALVES DURING OIL SALES

D1 IS SEALED CLOSED S1 IS OPEN F1 IS OPEN

### VALVES DURING WATER REMOVAL

Meter

RTU #1894

Meter # 89366

D1 IS OPEN S1 IS SEALED CLOSED F1 IS OPEN

Site Safety Plan in BP DURANGO OC 380 NORTH AIRPORT RD DURANGO CO 81303

ELLIOTT GC F 001R Lease: NMSF078139 API: 3004521876 Loc. B Sec. 33 T30N R9W