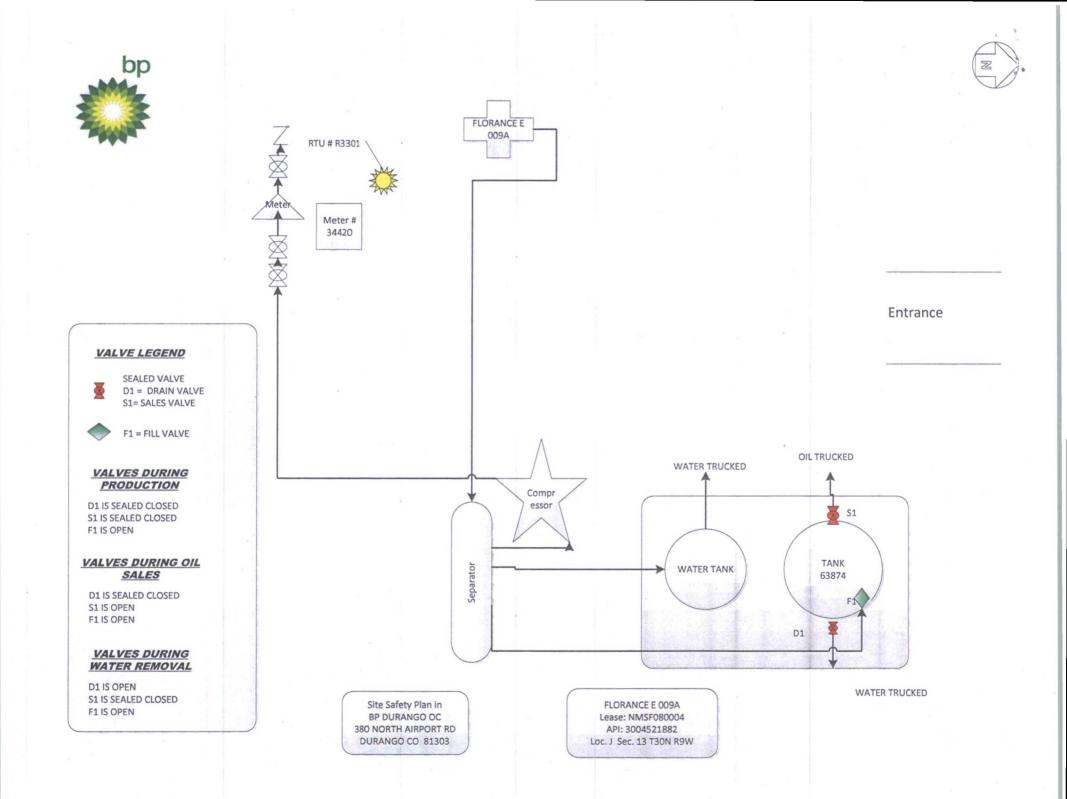

| -3                                                                                                                        |                                                                                                                                                                                                                                                                                                                                                                                                                                                                                                                                                                                                                                                                                                                                                                                                                                                                                                                                                                                                                                                                                                                                                                                                                                                                                                                                                                                                                                                                                                                                                                                                                                                                                                                                                                                                                                                                                                                                                                                                                                                                                                                                | RECEIVED                                             |                                                                                    |                                                                 |  |
|---------------------------------------------------------------------------------------------------------------------------|--------------------------------------------------------------------------------------------------------------------------------------------------------------------------------------------------------------------------------------------------------------------------------------------------------------------------------------------------------------------------------------------------------------------------------------------------------------------------------------------------------------------------------------------------------------------------------------------------------------------------------------------------------------------------------------------------------------------------------------------------------------------------------------------------------------------------------------------------------------------------------------------------------------------------------------------------------------------------------------------------------------------------------------------------------------------------------------------------------------------------------------------------------------------------------------------------------------------------------------------------------------------------------------------------------------------------------------------------------------------------------------------------------------------------------------------------------------------------------------------------------------------------------------------------------------------------------------------------------------------------------------------------------------------------------------------------------------------------------------------------------------------------------------------------------------------------------------------------------------------------------------------------------------------------------------------------------------------------------------------------------------------------------------------------------------------------------------------------------------------------------|------------------------------------------------------|------------------------------------------------------------------------------------|-----------------------------------------------------------------|--|
| Form 3160-5 UNITED STATES (June 2015) DEPARTMENT OF THE INTERIOR                                                          |                                                                                                                                                                                                                                                                                                                                                                                                                                                                                                                                                                                                                                                                                                                                                                                                                                                                                                                                                                                                                                                                                                                                                                                                                                                                                                                                                                                                                                                                                                                                                                                                                                                                                                                                                                                                                                                                                                                                                                                                                                                                                                                                |                                                      | O<br>Exp                                                                           | FORM APPROVED<br>OMB No. 1004-0137<br>Expires: January 31, 2018 |  |
| BUREAU OF LAND MANAGEMENT                                                                                                 |                                                                                                                                                                                                                                                                                                                                                                                                                                                                                                                                                                                                                                                                                                                                                                                                                                                                                                                                                                                                                                                                                                                                                                                                                                                                                                                                                                                                                                                                                                                                                                                                                                                                                                                                                                                                                                                                                                                                                                                                                                                                                                                                |                                                      | 5. Lease Serial No. NMSF080004                                                     |                                                                 |  |
| Do not use this f                                                                                                         | IOTICES AND REPORTS ON<br>form for proposals to drillor<br>Use Form 3160-3 (APD) for s                                                                                                                                                                                                                                                                                                                                                                                                                                                                                                                                                                                                                                                                                                                                                                                                                                                                                                                                                                                                                                                                                                                                                                                                                                                                                                                                                                                                                                                                                                                                                                                                                                                                                                                                                                                                                                                                                                                                                                                                                                         | to refenter an nage                                  |                                                                                    | Tribe Name                                                      |  |
| SUBMIT IN T                                                                                                               | TRIPLICATE - Other instructions on p                                                                                                                                                                                                                                                                                                                                                                                                                                                                                                                                                                                                                                                                                                                                                                                                                                                                                                                                                                                                                                                                                                                                                                                                                                                                                                                                                                                                                                                                                                                                                                                                                                                                                                                                                                                                                                                                                                                                                                                                                                                                                           | 7. If Unit of CA/Agree                               | ment, Name and/or No.                                                              |                                                                 |  |
| 1. Type of Well<br>Oil Well Gas W                                                                                         | Laurent Control of Con | 8. Well Name and No.                                 | 8. Well Name and No. FLORANCE GAS COM E #009A                                      |                                                                 |  |
| 2. Name of Operator<br>BP America Production Company                                                                      |                                                                                                                                                                                                                                                                                                                                                                                                                                                                                                                                                                                                                                                                                                                                                                                                                                                                                                                                                                                                                                                                                                                                                                                                                                                                                                                                                                                                                                                                                                                                                                                                                                                                                                                                                                                                                                                                                                                                                                                                                                                                                                                                |                                                      | 9. API Well No. 30-04                                                              | 9. API Well No. 30-045-21882                                    |  |
| 3a. Address1515 Arapahoe St, Tower 1, Suite 700<br>Denver, CO 802023b. Phone No. (include area code)<br>(281) 892-5369    |                                                                                                                                                                                                                                                                                                                                                                                                                                                                                                                                                                                                                                                                                                                                                                                                                                                                                                                                                                                                                                                                                                                                                                                                                                                                                                                                                                                                                                                                                                                                                                                                                                                                                                                                                                                                                                                                                                                                                                                                                                                                                                                                |                                                      | 10. Field and Pool or Exploratory Area<br>BLANCO-MESAVERDE, BLANCO PICTURED CLIFFS |                                                                 |  |
| 4. Location of Well (Footage, Sec., T.,R.,M., or Survey Description)         J-13-30N-09W       1850 FSL         1650 FEL |                                                                                                                                                                                                                                                                                                                                                                                                                                                                                                                                                                                                                                                                                                                                                                                                                                                                                                                                                                                                                                                                                                                                                                                                                                                                                                                                                                                                                                                                                                                                                                                                                                                                                                                                                                                                                                                                                                                                                                                                                                                                                                                                |                                                      | 11. Country or Parish,<br>San Juan, NM                                             | 11. Country or Parish, State<br>San Juan, NM                    |  |
| 12. CHE                                                                                                                   | CK THE APPROPRIATE BOX(ES) TO I                                                                                                                                                                                                                                                                                                                                                                                                                                                                                                                                                                                                                                                                                                                                                                                                                                                                                                                                                                                                                                                                                                                                                                                                                                                                                                                                                                                                                                                                                                                                                                                                                                                                                                                                                                                                                                                                                                                                                                                                                                                                                                | INDICATE NATURE OF N                                 | OTICE, REPORT OR OTH                                                               | IER DATA                                                        |  |
| TYPE OF SUBMISSION                                                                                                        | TYPE OF ACTION                                                                                                                                                                                                                                                                                                                                                                                                                                                                                                                                                                                                                                                                                                                                                                                                                                                                                                                                                                                                                                                                                                                                                                                                                                                                                                                                                                                                                                                                                                                                                                                                                                                                                                                                                                                                                                                                                                                                                                                                                                                                                                                 |                                                      |                                                                                    |                                                                 |  |
| Notice of Intent                                                                                                          | Alter Casing                                                                                                                                                                                                                                                                                                                                                                                                                                                                                                                                                                                                                                                                                                                                                                                                                                                                                                                                                                                                                                                                                                                                                                                                                                                                                                                                                                                                                                                                                                                                                                                                                                                                                                                                                                                                                                                                                                                                                                                                                                                                                                                   | ydraulic Fracturing                                  | Production (Start/Resume)<br>Reclamation                                           | Water Shut-Off Well Integrity                                   |  |
| Subsequent Report                                                                                                         | Change Plans Pl                                                                                                                                                                                                                                                                                                                                                                                                                                                                                                                                                                                                                                                                                                                                                                                                                                                                                                                                                                                                                                                                                                                                                                                                                                                                                                                                                                                                                                                                                                                                                                                                                                                                                                                                                                                                                                                                                                                                                                                                                                                                                                                | lug and Abandon                                      | Recomplete<br>Temporarily Abandon                                                  | ✓ Other                                                         |  |
| Final Abandonment Notice                                                                                                  | Convert to Injection Pl                                                                                                                                                                                                                                                                                                                                                                                                                                                                                                                                                                                                                                                                                                                                                                                                                                                                                                                                                                                                                                                                                                                                                                                                                                                                                                                                                                                                                                                                                                                                                                                                                                                                                                                                                                                                                                                                                                                                                                                                                                                                                                        |                                                      | Water Disposal                                                                     | 1 1                                                             |  |
| is ready for final inspection.)<br>Please see the updated site dia<br>For all questions/concerns rega                     | agram.<br>arding this matter, please contact Erin                                                                                                                                                                                                                                                                                                                                                                                                                                                                                                                                                                                                                                                                                                                                                                                                                                                                                                                                                                                                                                                                                                                                                                                                                                                                                                                                                                                                                                                                                                                                                                                                                                                                                                                                                                                                                                                                                                                                                                                                                                                                              | n Garifalos at Erin.Garifalo                         | s@bp.com or (832) 787-                                                             | 3922.                                                           |  |
|                                                                                                                           |                                                                                                                                                                                                                                                                                                                                                                                                                                                                                                                                                                                                                                                                                                                                                                                                                                                                                                                                                                                                                                                                                                                                                                                                                                                                                                                                                                                                                                                                                                                                                                                                                                                                                                                                                                                                                                                                                                                                                                                                                                                                                                                                |                                                      |                                                                                    |                                                                 |  |
|                                                                                                                           | NMOCD                                                                                                                                                                                                                                                                                                                                                                                                                                                                                                                                                                                                                                                                                                                                                                                                                                                                                                                                                                                                                                                                                                                                                                                                                                                                                                                                                                                                                                                                                                                                                                                                                                                                                                                                                                                                                                                                                                                                                                                                                                                                                                                          |                                                      |                                                                                    | - Alabada anappilong                                            |  |
|                                                                                                                           | APR 0 6 2018                                                                                                                                                                                                                                                                                                                                                                                                                                                                                                                                                                                                                                                                                                                                                                                                                                                                                                                                                                                                                                                                                                                                                                                                                                                                                                                                                                                                                                                                                                                                                                                                                                                                                                                                                                                                                                                                                                                                                                                                                                                                                                                   |                                                      |                                                                                    |                                                                 |  |
|                                                                                                                           |                                                                                                                                                                                                                                                                                                                                                                                                                                                                                                                                                                                                                                                                                                                                                                                                                                                                                                                                                                                                                                                                                                                                                                                                                                                                                                                                                                                                                                                                                                                                                                                                                                                                                                                                                                                                                                                                                                                                                                                                                                                                                                                                | l                                                    | DISTRICT_III                                                                       |                                                                 |  |
| 14. I hereby certify that the foregoing is<br>Toya Colvin                                                                 | s true and correct. Name (Printed/Typed)                                                                                                                                                                                                                                                                                                                                                                                                                                                                                                                                                                                                                                                                                                                                                                                                                                                                                                                                                                                                                                                                                                                                                                                                                                                                                                                                                                                                                                                                                                                                                                                                                                                                                                                                                                                                                                                                                                                                                                                                                                                                                       | Regulatory Anal                                      | yst                                                                                |                                                                 |  |
| dana A                                                                                                                    | 100 2 1                                                                                                                                                                                                                                                                                                                                                                                                                                                                                                                                                                                                                                                                                                                                                                                                                                                                                                                                                                                                                                                                                                                                                                                                                                                                                                                                                                                                                                                                                                                                                                                                                                                                                                                                                                                                                                                                                                                                                                                                                                                                                                                        | Title                                                | 03/07/20                                                                           |                                                                 |  |
| Signature                                                                                                                 |                                                                                                                                                                                                                                                                                                                                                                                                                                                                                                                                                                                                                                                                                                                                                                                                                                                                                                                                                                                                                                                                                                                                                                                                                                                                                                                                                                                                                                                                                                                                                                                                                                                                                                                                                                                                                                                                                                                                                                                                                                                                                                                                | Date                                                 |                                                                                    |                                                                 |  |
|                                                                                                                           | THE SPACE FOR FE                                                                                                                                                                                                                                                                                                                                                                                                                                                                                                                                                                                                                                                                                                                                                                                                                                                                                                                                                                                                                                                                                                                                                                                                                                                                                                                                                                                                                                                                                                                                                                                                                                                                                                                                                                                                                                                                                                                                                                                                                                                                                                               | DERAL OR STATE                                       | OFICE USE                                                                          |                                                                 |  |
| Approved by Accept                                                                                                        | ed for Record                                                                                                                                                                                                                                                                                                                                                                                                                                                                                                                                                                                                                                                                                                                                                                                                                                                                                                                                                                                                                                                                                                                                                                                                                                                                                                                                                                                                                                                                                                                                                                                                                                                                                                                                                                                                                                                                                                                                                                                                                                                                                                                  | Title                                                | I                                                                                  | APR 0 2 2018                                                    |  |
| Conditions of approval, if any, are attac                                                                                 | hed. Approval of this notice does not war<br>equitable title to those rights in the subjec                                                                                                                                                                                                                                                                                                                                                                                                                                                                                                                                                                                                                                                                                                                                                                                                                                                                                                                                                                                                                                                                                                                                                                                                                                                                                                                                                                                                                                                                                                                                                                                                                                                                                                                                                                                                                                                                                                                                                                                                                                     |                                                      |                                                                                    |                                                                 |  |
| Title 18 U.S.C Section 1001 and Title 4 any false, fictitious or fraudulent statem                                        | 3 U.S.C Section 1212, make it a crime for<br>nents or representations as to any matter w                                                                                                                                                                                                                                                                                                                                                                                                                                                                                                                                                                                                                                                                                                                                                                                                                                                                                                                                                                                                                                                                                                                                                                                                                                                                                                                                                                                                                                                                                                                                                                                                                                                                                                                                                                                                                                                                                                                                                                                                                                       | or any person knowingly and vithin its jurisdiction. | willfully to make to any de                                                        | partment or agency of the United States                         |  |
| (Instructions on page 2)                                                                                                  | N                                                                                                                                                                                                                                                                                                                                                                                                                                                                                                                                                                                                                                                                                                                                                                                                                                                                                                                                                                                                                                                                                                                                                                                                                                                                                                                                                                                                                                                                                                                                                                                                                                                                                                                                                                                                                                                                                                                                                                                                                                                                                                                              | MOCD                                                 | ACCEPTED                                                                           | FOR RECORD                                                      |  |