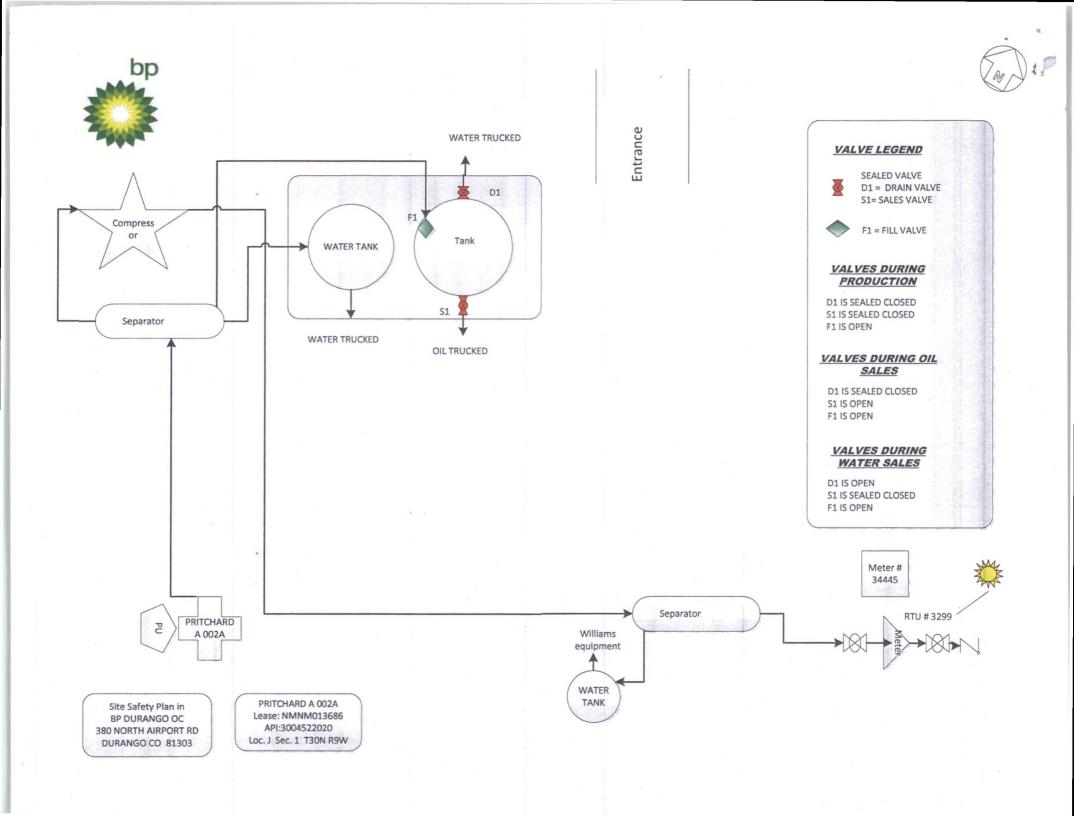

make it<br>ments or representations as to ar | a crime for any per<br>ny matter within its  | son knowingl<br>jurisdiction. | y and will                                                                                         | fully to make to any dep                     | partment or agency of the United Sta      |  |
| (Instructions on page 2)                                                                                                         |                                                                     |                                              | CD                            |                                                                                                    | ACCEPTED                                     | FOR RECORD                                |  |