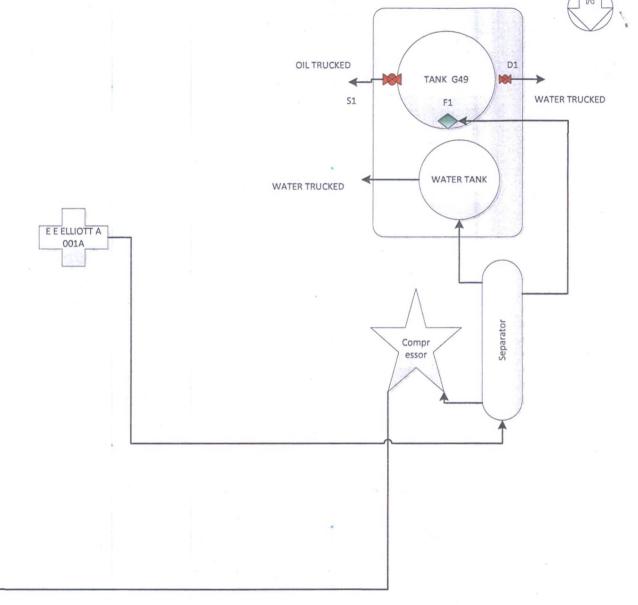

### **VALVE LEGEND**

\*

SEALED VALVE D1 = DRAIN VALVE S1= SALES VALVE

F1 = FILL VALVE

# VALVES DURING PRODUCTION

D1 IS SEALED CLOSED S1 IS SEALED CLOSED F1 IS OPEN

#### VALVES DURING OIL SALES

D1 IS SEALED CLOSED S1 IS OPEN F1 IS OPEN

### VALVES DURING WATER REMOVAL

D1 IS OPEN S1 IS SEALED CLOSED F1 IS OPEN Entrance

Meter # 89484 Site Safety Plan in BP DURANGO OC 380 NORTH AIRPORT RD DURANGO CO 81303 E E ELLIOTT A 001A Lease: NMSF078139 API: 3004522058 Loc. 0 Sec. 15 T30N R9W