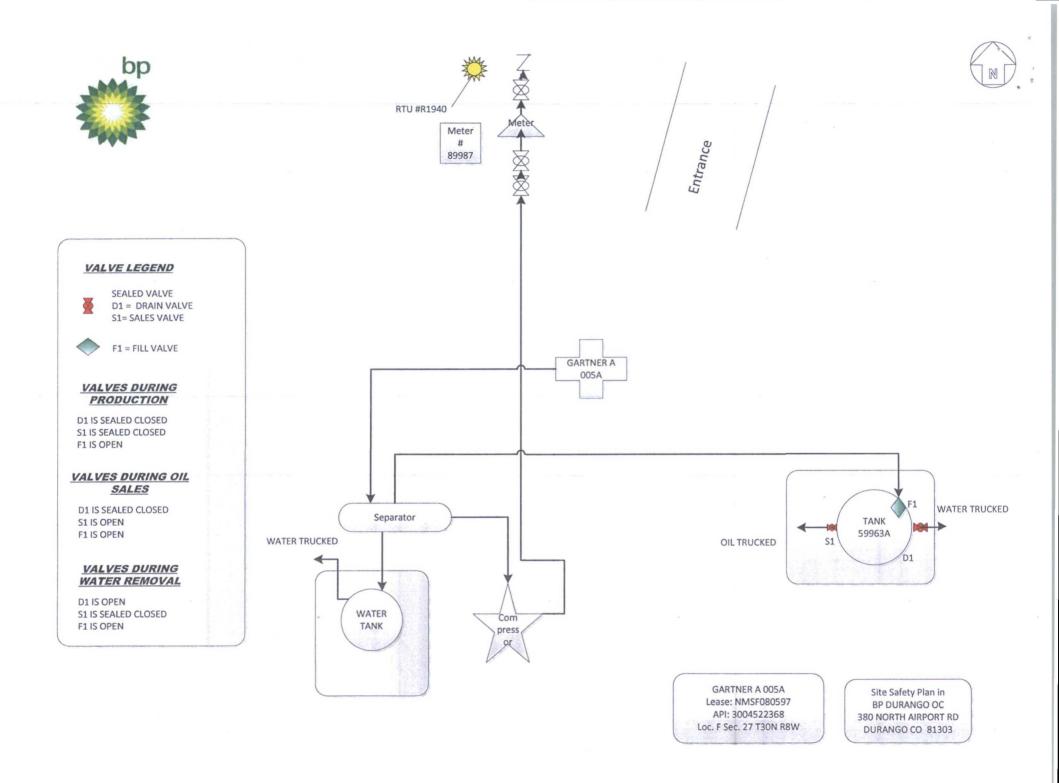

Title<br>any false, fictitious or fraudulent stater                                              |                                                                    |                                     |                 | ly and will      | fully to make to any de                     | epartment o                                    | or agency of t           | he United Stat |
| (Instructions on page 2)                                                                                                         |                                                                    | NMO                                 | CD              |                  | ACCEPTED F                                  | OR RE                                          | CORD                     |                |