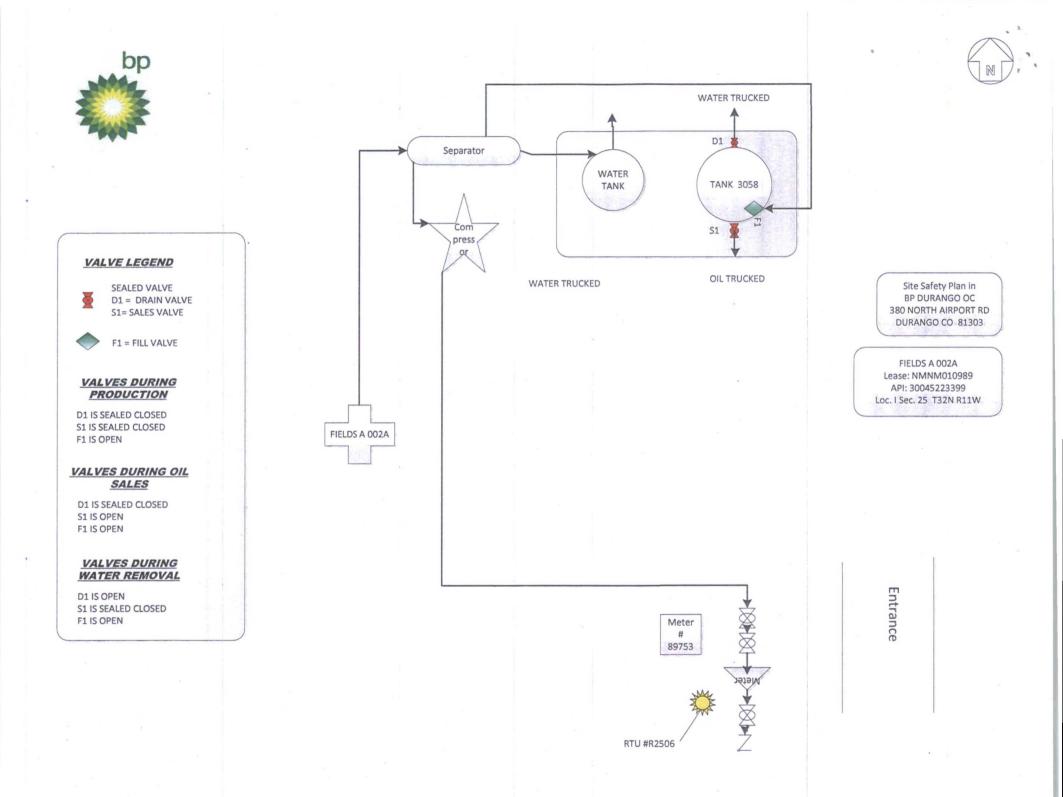

| · · ·                                                                                                                                                                                                                                                     |                                                                                               |                             |                                                                        |                                        |
|-----------------------------------------------------------------------------------------------------------------------------------------------------------------------------------------------------------------------------------------------------------|-----------------------------------------------------------------------------------------------|-----------------------------|------------------------------------------------------------------------|----------------------------------------|
| Form 3160-5 UNITED STATES<br>(June 2015) DEPARTMENT OF THE INTERIOR                                                                                                                                                                                       |                                                                                               | MAR 2 9 2018                | FORM APPROVED<br>OMB No. 1004-0137<br>Expires: January 31, 2018        |                                        |
| BUREAU OF LAND MANAGEMENT SUNDRY NOTICES AND REPORTS ON WELLS                                                                                                                                                                                             |                                                                                               |                             | 5. Lease Serial No. NMNM010989<br>6. If Indian, Allottee or Tribe Name |                                        |
| Do not use this f                                                                                                                                                                                                                                         | form for proposals to drill or to<br>Use Form 3160-3 (APD) for suc                            | re-enter an Office          |                                                                        | ioe Name                               |
|                                                                                                                                                                                                                                                           | TRIPLICATE - Other instructions on page                                                       |                             | 7. If Unit of CA/Agreeme                                               | nt, Name and/or No.                    |
| 1. Type of Well     ☐ Oil Well     ✓ Gas Well     ☐ Other                                                                                                                                                                                                 |                                                                                               |                             | 8. Well Name and No. FIELDS A #002A                                    |                                        |
| 2. Name of Operator<br>BP America Production Company                                                                                                                                                                                                      |                                                                                               |                             | 9. API Well No. 30-045-22399                                           |                                        |
| 3a. Address         1515 Arapahoe St, Tower 1, Suite 700         3b. Phone No. (include)           Denver, CO 80202         (281) 892-5369                                                                                                                |                                                                                               | (include area code)         | 10. Field and Pool or Exploratory Area<br>BLANCO-MESAVERDE             |                                        |
| 4. Location of Well (Footage, Sec., T.,R.,M., or Survey Description)<br>I-25-32N-11W 1500 FSL 850 FEL                                                                                                                                                     |                                                                                               |                             | 11. Country or Parish, State<br>San Juan, NM                           |                                        |
|                                                                                                                                                                                                                                                           | CK THE APPROPRIATE BOX(ES) TO INE                                                             | DICATE NATURE OF NOTI       |                                                                        | DATA                                   |
| TYPE OF SUBMISSION                                                                                                                                                                                                                                        |                                                                                               | TYPE OF ACT                 |                                                                        | · · · · · · · · · · · · · · · · · · ·  |
| Notice of Intent                                                                                                                                                                                                                                          | Acidize Deep                                                                                  | en Prod                     | uction (Start/Resume)                                                  | Water Shut-Off                         |
|                                                                                                                                                                                                                                                           |                                                                                               |                             | amation [                                                              | ✓ Well Integrity                       |
| Subsequent Report                                                                                                                                                                                                                                         |                                                                                               |                             | porarily Abandon                                                       | VIOLIEI                                |
| Final Abandonment Notice                                                                                                                                                                                                                                  | Convert to Injection Plug                                                                     | Back Wate                   | er Disposal                                                            |                                        |
| is ready for final inspection.)<br>Please see the updated site di<br>For all questions/concerns reg                                                                                                                                                       | agram<br>arding this matter, please contact Erin Ga                                           | arifalos at Erin.Garifalos@ | bp.com or (832) 787-392                                                | 22.                                    |
| NMOCD                                                                                                                                                                                                                                                     |                                                                                               |                             |                                                                        | ************************************** |
| APR 0 6 2018                                                                                                                                                                                                                                              |                                                                                               |                             |                                                                        |                                        |
|                                                                                                                                                                                                                                                           |                                                                                               | _ D I                       | STRIGT III                                                             | -                                      |
| 14. I hereby certify that the foregoing is                                                                                                                                                                                                                | true and correct. Name (Printed/Typed)                                                        |                             |                                                                        |                                        |
| Toya Colvin                                                                                                                                                                                                                                               |                                                                                               | Regulatory Analyst<br>Title | Hegulatory Analyst<br>Title                                            |                                        |
| Signature Joya C                                                                                                                                                                                                                                          | an-                                                                                           | Date                        | 03/06/201                                                              | )                                      |
|                                                                                                                                                                                                                                                           | THE SPACE FOR FEDI                                                                            | ERAL OR STATE OF            | ICE USE                                                                |                                        |
| Approved by                                                                                                                                                                                                                                               | ted for Record                                                                                | Title                       | Date                                                                   | APR 0 2 2018                           |
| Conditions of approval, if any, are attached. Approval of this notice does not warrant or certify that the applicant holds legal or equitable title to those rights in the subject lease which would entitle the applicant to conduct operations thereon. |                                                                                               |                             |                                                                        |                                        |
|                                                                                                                                                                                                                                                           | 3 U.S.C Section 1212, make it a crime for an<br>ents or representations as to any matter with |                             | Ifully to make to any depar                                            | tment or agency of the United States   |
| (Instructions on page 2)                                                                                                                                                                                                                                  | NMC                                                                                           | DCD                         | ACCEPTED FOR                                                           | RECORD                                 |