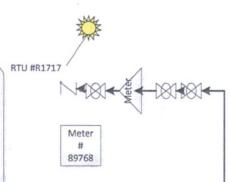

#### Entrance

VALVE LEGEND

SEALED VALVE D1 = DRAIN VALVE S1= SALES VALVE

F1 = FILL VALVE