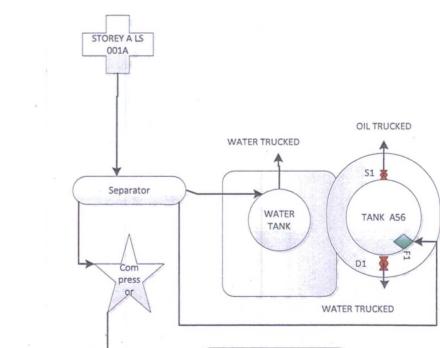

#### Entrance

VALVE LEGEND

SEALED VALVE D1 = DRAIN VALVE S1= SALES VALVE

F1 = FILL VALVE

# PRODUCTION

D1 IS SEALED CLOSED S1 IS SEALED CLOSED F1 IS OPEN

### VALVES DURING OIL SALES

D1 IS SEALED CLOSED S1 IS OPEN F1 IS OPEN

### VALVES DURING WATER REMOVAL

D1 IS OPEN S1 IS SEALED CLOSED F1 IS OPEN

STOREY A LS 001A Lease: NMNM 048 API: 3004522401 Loc. C Sec. 35 T32N R11W

Site Safety Plan in BP DURANGO OC 380 NORTH AIRPORT RD DURANGO CO 81303