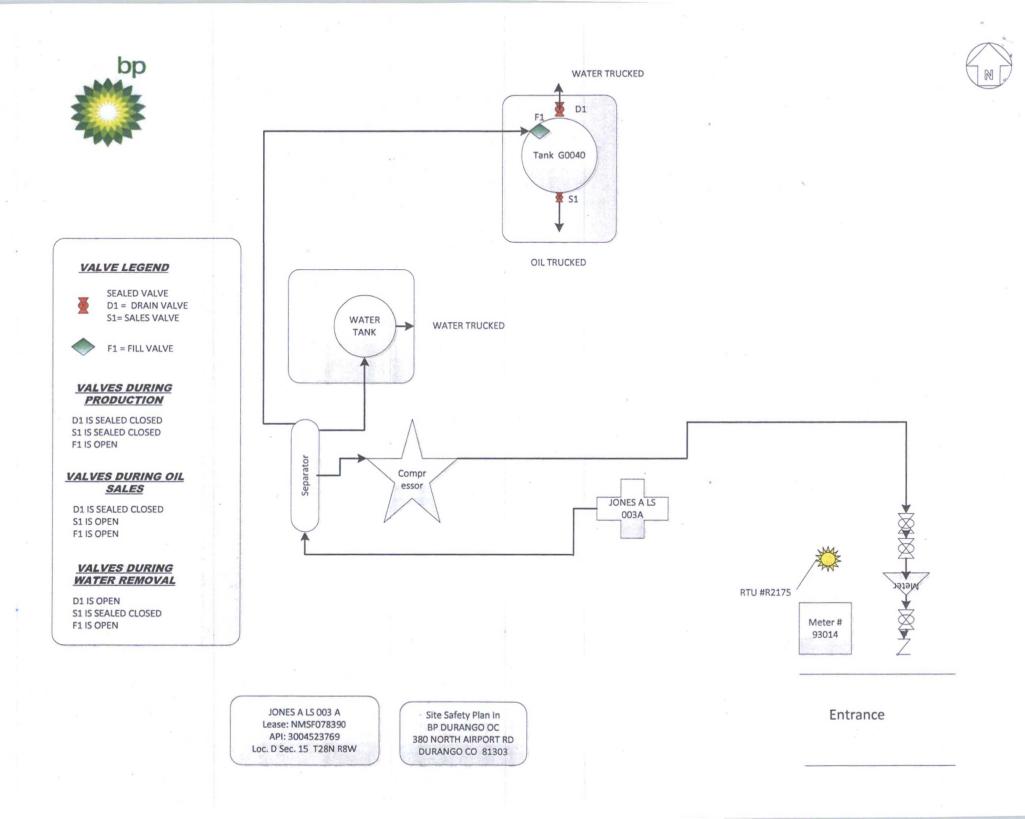

|                                                                                                                                                                                                                                                                                                                                        |                                                                                                                                                                                                                                                                                      |                                                                              | RECE                                                                                                                                           | VED.                                                                                                             | FORM                                                                        |                                                  |                                |
|----------------------------------------------------------------------------------------------------------------------------------------------------------------------------------------------------------------------------------------------------------------------------------------------------------------------------------------|--------------------------------------------------------------------------------------------------------------------------------------------------------------------------------------------------------------------------------------------------------------------------------------|------------------------------------------------------------------------------|------------------------------------------------------------------------------------------------------------------------------------------------|------------------------------------------------------------------------------------------------------------------|-----------------------------------------------------------------------------|--------------------------------------------------|--------------------------------|
| 21/0 5                                                                                                                                                                                                                                                                                                                                 |                                                                                                                                                                                                                                                                                      |                                                                              | NECE                                                                                                                                           | W have had                                                                                                       | FORM A                                                                      | PPROVED                                          |                                |
| form 3160-5<br>June 2015)                                                                                                                                                                                                                                                                                                              | UNITED STATE                                                                                                                                                                                                                                                                         | 17.                                                                          |                                                                                                                                                |                                                                                                                  |                                                                             | 1004-0137<br>uary 31, 2018                       |                                |
|                                                                                                                                                                                                                                                                                                                                        | EAU OF LAND MANA                                                                                                                                                                                                                                                                     | 1 m -                                                                        | MAR 2                                                                                                                                          | 2013 5. Lease Seria                                                                                              |                                                                             |                                                  |                                |
|                                                                                                                                                                                                                                                                                                                                        | IOTICES AND REPO                                                                                                                                                                                                                                                                     | *                                                                            |                                                                                                                                                |                                                                                                                  |                                                                             |                                                  |                                |
| Do not use this f                                                                                                                                                                                                                                                                                                                      | form for proposals to                                                                                                                                                                                                                                                                | o drill or to re                                                             | e-enter an                                                                                                                                     | 6. If Indian, A                                                                                                  | llottee or Tribe N                                                          | Name                                             |                                |
| abandoned well.                                                                                                                                                                                                                                                                                                                        | Use Form 3160-3 (Al                                                                                                                                                                                                                                                                  | PD) for such                                                                 | proposals.                                                                                                                                     | Management                                                                                                       |                                                                             |                                                  |                                |
|                                                                                                                                                                                                                                                                                                                                        | TRIPLICATE - Other instru                                                                                                                                                                                                                                                            |                                                                              |                                                                                                                                                |                                                                                                                  | CA/Agreement, N                                                             | lame and/or No.                                  |                                |
| . Type of Well                                                                                                                                                                                                                                                                                                                         |                                                                                                                                                                                                                                                                                      |                                                                              |                                                                                                                                                | 8. Well Name                                                                                                     | and No.                                                                     | A 1 0 //000A                                     |                                |
| Oil Well Gas Well Other                                                                                                                                                                                                                                                                                                                |                                                                                                                                                                                                                                                                                      |                                                                              |                                                                                                                                                | 9. API Well N                                                                                                    | 8. Well Name and No. JONES A LS #003A<br>9. API Well No. 30-045-23769       |                                                  |                                |
| 2. Aller 2h Dhana Ma (include surgered)                                                                                                                                                                                                                                                                                                |                                                                                                                                                                                                                                                                                      |                                                                              |                                                                                                                                                |                                                                                                                  | 30-045-23769<br>10. Field and Pool or Exploratory Area                      |                                                  |                                |
| 3a. Address 1515 Arapahoe St, Tower 1, Suite 700 3b. Phone No.   Denver, CO 80202 (281) 892-530                                                                                                                                                                                                                                        |                                                                                                                                                                                                                                                                                      |                                                                              | cluae area coae,                                                                                                                               |                                                                                                                  | BLANCO-MESAVERDE, OTERO CHACRA                                              |                                                  |                                |
| 4. Location of Well (Footage, Sec., T.,R.,M., or Survey Description)                                                                                                                                                                                                                                                                   |                                                                                                                                                                                                                                                                                      |                                                                              |                                                                                                                                                |                                                                                                                  | or Parish, State                                                            |                                                  |                                |
|                                                                                                                                                                                                                                                                                                                                        | 0 FWL                                                                                                                                                                                                                                                                                |                                                                              |                                                                                                                                                | San Juan,                                                                                                        | 1                                                                           |                                                  |                                |
|                                                                                                                                                                                                                                                                                                                                        | CK THE APPROPRIATE BO                                                                                                                                                                                                                                                                | DX(ES) TO INDIC                                                              |                                                                                                                                                | · · · · · · · · · · · · · · · · · · ·                                                                            | OR OTHER DA                                                                 | TA                                               |                                |
| TYPE OF SUBMISSION                                                                                                                                                                                                                                                                                                                     |                                                                                                                                                                                                                                                                                      |                                                                              | TYP                                                                                                                                            | E OF ACTION                                                                                                      |                                                                             |                                                  |                                |
| Notice of Intent                                                                                                                                                                                                                                                                                                                       | Acidize                                                                                                                                                                                                                                                                              | Deepen                                                                       |                                                                                                                                                | Production (Start/R                                                                                              |                                                                             | Water Shut-Off                                   |                                |
|                                                                                                                                                                                                                                                                                                                                        | Alter Casing                                                                                                                                                                                                                                                                         |                                                                              | ic Fracturing                                                                                                                                  | Reclamation                                                                                                      |                                                                             | Well Integrity                                   |                                |
| Subsequent Report                                                                                                                                                                                                                                                                                                                      | Casing Repair                                                                                                                                                                                                                                                                        |                                                                              | nstruction                                                                                                                                     | Recomplete                                                                                                       |                                                                             | Other                                            |                                |
| Final Abandonment Notice                                                                                                                                                                                                                                                                                                               | Change Plans                                                                                                                                                                                                                                                                         | Plug and Plug Bad                                                            | Abandon                                                                                                                                        | Water Disposal                                                                                                   | ion                                                                         |                                                  |                                |
| the proposal is to deepen directiona<br>the Bond under which the work wil<br>completion of the involved operatio<br>completed. Final Abandonment No<br>is ready for final inspection.)<br>Please see the updated site dia                                                                                                              | Il be perfonned or provide the<br>ons. If the operation results in<br>tices must be filed only after a                                                                                                                                                                               | Bond No. on file a multiple comple                                           | with BLM/BIA.                                                                                                                                  | Required subsequent re<br>etion in a new interval, a                                                             | ports must be file<br>a Form 3160-4 m                                       | ust be filed once test                           | lowing<br>ing has              |
| the Bond under which the work wil<br>completion of the involved operation<br>completed. Final Abandonment Not<br>is ready for final inspection.)                                                                                                                                                                                       | Il be perfonned or provide the<br>ons. If the operation results in<br>tices must be filed only after a<br>agram                                                                                                                                                                      | Bond No. on file<br>a multiple comple<br>all requirements, in                | with BLM/BIA.<br>etion or recompl<br>ncluding reclam                                                                                           | Required subsequent re<br>etion in a new interval, a<br>ation, have been comple                                  | ports must be file<br>a Form 3160-4 m<br>ted and the opera                  | ust be filed once test                           | lowing<br>ing has              |
| the Bond under which the work will<br>completion of the involved operation<br>completed. Final Abandonment No<br>is ready for final inspection.)<br>Please see the updated site dia                                                                                                                                                    | Il be perfonned or provide the<br>ons. If the operation results in<br>tices must be filed only after a<br>agram                                                                                                                                                                      | Bond No. on file<br>a multiple comple<br>all requirements, in                | with BLM/BIA.<br>etion or recompl<br>ncluding reclam                                                                                           | Required subsequent re<br>etion in a new interval, a<br>ation, have been comple<br>arifalos@bp.com or (8         | ports must be file<br>a Form 3160-4 m<br>ted and the opera                  | ust be filed once test                           | lowing<br>ing has              |
| the Bond under which the work will<br>completion of the involved operation<br>completed. Final Abandonment No<br>is ready for final inspection.)<br>Please see the updated site dia                                                                                                                                                    | Il be perfonned or provide the<br>ons. If the operation results in<br>tices must be filed only after a<br>agram                                                                                                                                                                      | Bond No. on file<br>a multiple comple<br>all requirements, in                | with BLM/BIA.<br>etion or recompl<br>ncluding reclam                                                                                           | Required subsequent re<br>etion in a new interval, a<br>ation, have been comple<br>arifalos@bp.com or (8         | ports must be file<br>a Form 3160-4 m<br>ted and the opera                  | ust be filed once test                           | lowing<br>ing has              |
| the Bond under which the work will<br>completion of the involved operation<br>completed. Final Abandonment No<br>is ready for final inspection.)<br>Please see the updated site dia                                                                                                                                                    | Il be perfonned or provide the<br>ons. If the operation results in<br>tices must be filed only after a<br>agram                                                                                                                                                                      | Bond No. on file of a multiple compleall requirements, in contact Erin Garif | with BLM/BIA.<br>etion or recompl<br>ncluding reclam<br>alos at Erin.Ga                                                                        | Required subsequent re<br>etion in a new interval, a<br>ation, have been comple<br>arifalos@bp.com or (8<br>2018 | ports must be file<br>a Form 3160-4 m<br>ted and the opera                  | ust be filed once test                           | lowing<br>ing has              |
| the Bond under which the work will<br>completion of the involved operation<br>completed. Final Abandonment No<br>is ready for final inspection.)<br>Please see the updated site dia                                                                                                                                                    | Il be perfonned or provide the<br>ons. If the operation results in<br>tices must be filed only after a<br>agram                                                                                                                                                                      | Bond No. on file of a multiple compleall requirements, in contact Erin Garif | with BLM/BIA.<br>etion or recompl<br>ncluding reclam<br>alos at Erin.Ga<br>NMOC<br>APR 06                                                      | Required subsequent re<br>etion in a new interval, a<br>ation, have been comple<br>arifalos@bp.com or (8<br>2018 | ports must be file<br>a Form 3160-4 m<br>ted and the opera                  | ust be filed once test                           | lowing<br>ing has              |
| the Bond under which the work wil<br>completion of the involved operation<br>completed. Final Abandonment No<br>is ready for final inspection.)<br>Please see the updated site dia<br>For all questions/concerns regard                                                                                                                | Il be perfonned or provide the<br>ons. If the operation results in<br>tices must be filed only after a<br>agram<br>arding this matter, please c                                                                                                                                      | Bond No. on file of a multiple compleall requirements, in contact Erin Garif | with BLM/BIA.<br>etion or recompl<br>ncluding reclam<br>alos at Erin.Ga<br>NMOC<br>APR 06<br>STRICT                                            | Required subsequent re<br>etion in a new interval, a<br>ation, have been comple<br>arifalos@bp.com or (8<br>2018 | ports must be file<br>a Form 3160-4 m<br>ted and the opera                  | ust be filed once test                           | lowing<br>ing has              |
| the Bond under which the work will<br>completion of the involved operation<br>completed. Final Abandonment No<br>is ready for final inspection.)<br>Please see the updated site dia<br>For all questions/concerns regards.                                                                                                             | Il be perfonned or provide the<br>ons. If the operation results in<br>tices must be filed only after a<br>agram<br>arding this matter, please c                                                                                                                                      | Bond No. on file of a multiple compleall requirements, in contact Erin Garif | with BLM/BIA.<br>etion or recompl<br>ncluding reclam<br>alos at Erin.Ga<br>NMOC<br>APR 06                                                      | Required subsequent re<br>etion in a new interval, a<br>ation, have been comple<br>arifalos@bp.com or (8<br>2018 | ports must be file<br>a Form 3160-4 m<br>ted and the opera                  | ust be filed once test                           | lowing<br>ing has              |
| the Bond under which the work will<br>completion of the involved operation<br>completed. Final Abandonment No<br>is ready for final inspection.)<br>Please see the updated site dia<br>For all questions/concerns regards.                                                                                                             | Il be perfonned or provide the<br>ons. If the operation results in<br>tices must be filed only after a<br>agram<br>arding this matter, please c                                                                                                                                      | Bond No. on file of a multiple compleall requirements, in contact Erin Garif | with BLM/BIA.<br>etion or recompl<br>neluding reclam<br>alos at Erin.Ga<br>NMOC<br>APR 06<br>STRICT<br>Regulatory                              | Required subsequent re<br>etion in a new interval, a<br>ation, have been comple<br>arifalos@bp.com or (8<br>2018 | ports must be file<br>a Form 3160-4 m<br>ted and the opera                  | ust be filed once test                           | lowing<br>ing has              |
| the Bond under which the work will<br>completion of the involved operation<br>completed. Final Abandonment No<br>is ready for final inspection.)<br>Please see the updated site dia<br>For all questions/concerns regard<br>of all questions/concerns regard<br>. I hereby certify that the foregoing is<br>oya Colvin                 | Il be perfonned or provide the<br>ons. If the operation results in<br>tices must be filed only after a<br>agram<br>arding this matter, please of<br>true and correct. Name (Prin                                                                                                     | Bond No. on file of a multiple compleall requirements, in contact Erin Garif | with BLM/BIA<br>etion or recompl<br>neluding reclam<br>alos at Erin.Ga<br>NM 0 C<br>APR 0 6<br>STR I C T<br>Regulatory<br>tle                  | Required subsequent re<br>etion in a new interval, a<br>ation, have been comple<br>arifalos@bp.com or (8<br>2018 | ports must be file<br>a Form 3160-4 m<br>ted and the opera<br>32) 787-3922. | ust be filed once test                           | lowing<br>ing has              |
| the Bond under which the work will<br>completion of the involved operation<br>completed. Final Abandonment No<br>is ready for final inspection.)<br>Please see the updated site dia<br>For all questions/concerns regard<br>for all questions/concerns regard<br>I. I hereby certify that the foregoing is<br>Toya Colvin<br>Signature | Il be perfonned or provide the<br>ons. If the operation results in<br>tices must be filed only after a<br>agram<br>arding this matter, please of<br>true and correct. Name (Prin                                                                                                     | Bond No. on file of a multiple compleall requirements, in contact Erin Garif | with BLM/BIA<br>etion or recompl<br>neluding reclam<br>alos at Erin.Ga<br>NM 0 C<br>APR 0 6<br>STR I C T<br>Regulatory<br>tle                  | Required subsequent re<br>etion in a new interval, a<br>ation, have been comple<br>arifalos@bp.com or (8<br>2018 | ports must be file<br>a Form 3160-4 m<br>ted and the opera<br>32) 787-3922. | ust be filed once test                           | lowing<br>ing has<br>hat the s |
| the Bond under which the work will<br>completion of the involved operation<br>completed. Final Abandonment No<br>is ready for final inspection.)<br>Please see the updated site dia<br>For all questions/concerns regard<br>for all questions/concerns regard<br>I. I hereby certify that the foregoing is<br>Toya Colvin<br>Signature | Il be perfonned or provide the<br>ons. If the operation results in<br>tices must be filed only after a<br>agram<br>arding this matter, please of<br>true and correct. Name (Prin<br>THE SPACE<br>d for Record<br>hed. Approval of this notice d<br>equitable title to those rights i | Bond No. on file of a multiple compleall requirements, in contact Erin Garif | with BLM/BIA.<br>etion or recomple<br>haluding reclam<br>alos at Erin.Ga<br>NMOC<br>APR 06<br>STRICT<br>tle<br>Regulatory<br>ate<br>EAL OR STA | Required subsequent re<br>etion in a new interval, a<br>ation, have been comple<br>arifalos@bp.com or (8<br>2018 | 03/21/2018                                                                  | ust be filed once test<br>ttor has detennined th | lowing<br>ing has<br>hat the s |