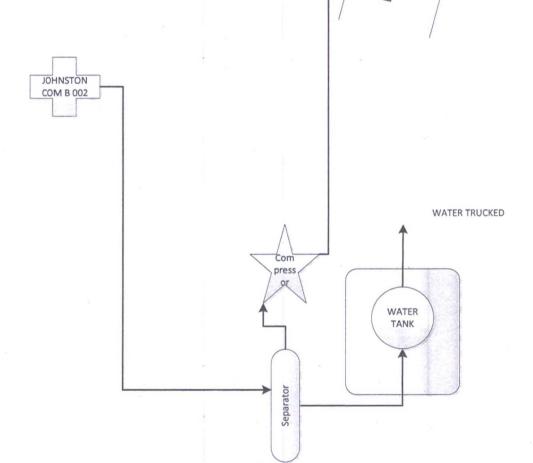

#### VALVES DURING WATER REMOVAL

D1 IS OPEN S1 IS SEALED CLOSED F1 IS OPEN

JOHNSTON COM B 002 Lease: NMNM04202 API: 3004523989 Loc. P Sec. 11 T29N R9W

Site Safety Plan in BP DURANGO OC 380 NORTH AIRPORT RD DURANGO CO 81303