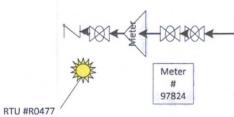

### **VALVE LEGEND**

SEALED VALVE D1 = DRAIN VALVE S1= SALES VALVE

F1 = FILL VALVE

## VALVES DURING PRODUCTION

D1 IS SEALED CLOSED S1 IS SEALED CLOSED F1 IS OPEN

# VALVES DURING OIL SALES

D1 IS SEALED CLOSED S1 IS OPEN F1 IS OPEN

#### VALVES DURING WATER REMOVAL

D1 IS OPEN S1 IS SEALED CLOSED F1 IS OPEN

JOHNSTON COM B 002 Lease: NMNM04202 API: 3004523989 Loc. P Sec. 11 T29N R9W

Site Safety Plan in BP DURANGO OC 380 NORTH AIRPORT RD DURANGO CO 81303