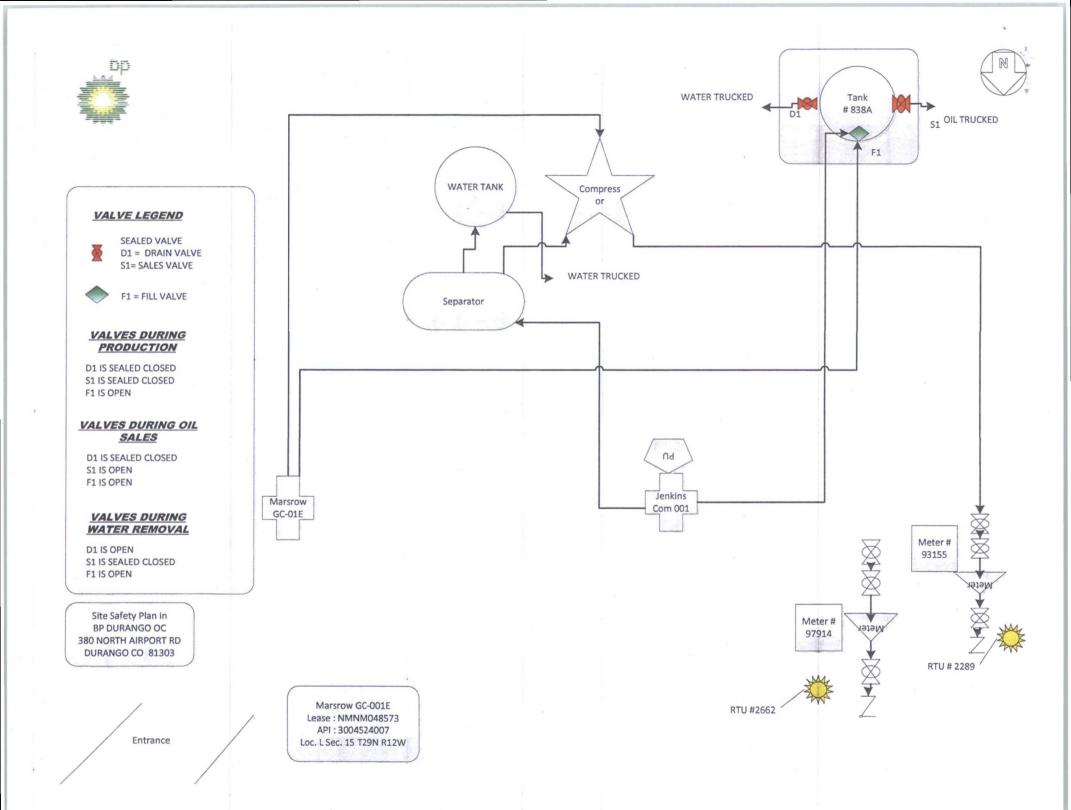

|                 |                                        | gly and will | fully to make to any dep                               | artme                                       | nt or agency of the                        | United States |  |
| (Instructions on page                                                                                           | 2)                                                                                                           |                                                     | N               | 10CD                                   |              | ACCEPTED                                               | FOF                                         | RECORD                                     |               |  |

and the second