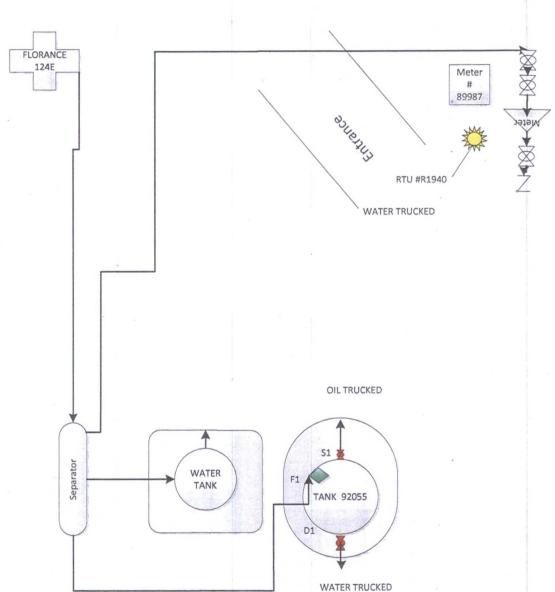

#### **VALVE LEGEND**

SEALED VALVE D1 = DRAIN VALVE S1= SALES VALVE

F1 = FILL VALVE

# PRODUCTION

D1 IS SEALED CLOSED S1 IS SEALED CLOSED F1 IS OPEN

#### VALVES DURING OIL SALES

D1 IS SEALED CLOSED S1 IS OPEN F1 IS OPEN

#### VALVES DURING WATER REMOVAL

D1 IS OPEN S1 IS SEALED CLOSED F1 IS OPEN

FLORANCE 124E Lease: NMSF080246 API: 3004524688 Loc. M Sec. 27 T29N R9W

Site Safety Plan in BP DURANGO OC 380 NORTH AIRPORT RD DURANGO CO 81303