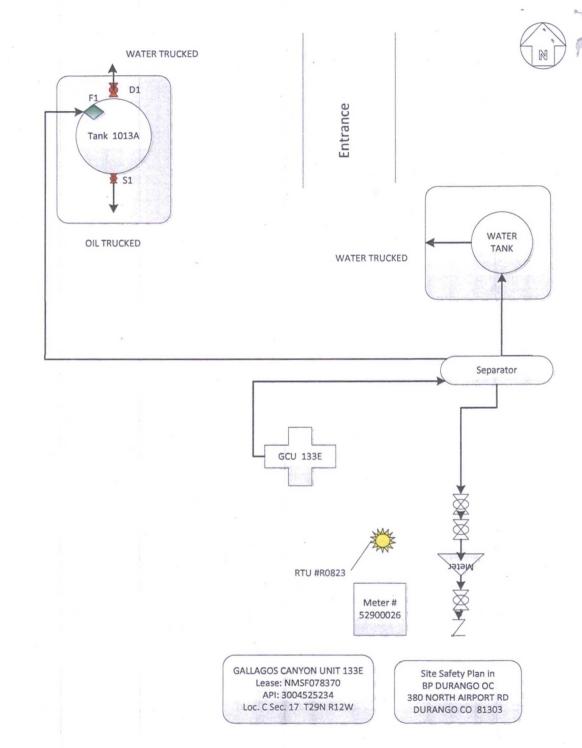

### **VALVE LEGEND**

SEALED VALVE D1 = DRAIN VALVE S1= SALES VALVE

F1 = FILL VALVE

# VALVES DURING PRODUCTION

D1 IS SEALED CLOSED S1 IS SEALED CLOSED F1 IS OPEN

### VALVES DURING OIL SALES

D1 IS SEALED CLOSED S1 IS OPEN F1 IS OPEN

### VALVES DURING WATER REMOVAL

D1 IS OPEN S1 IS SEALED CLOSED F1 IS OPEN

LOCATION ALSO HAS GCU 504 EQUIPMENT