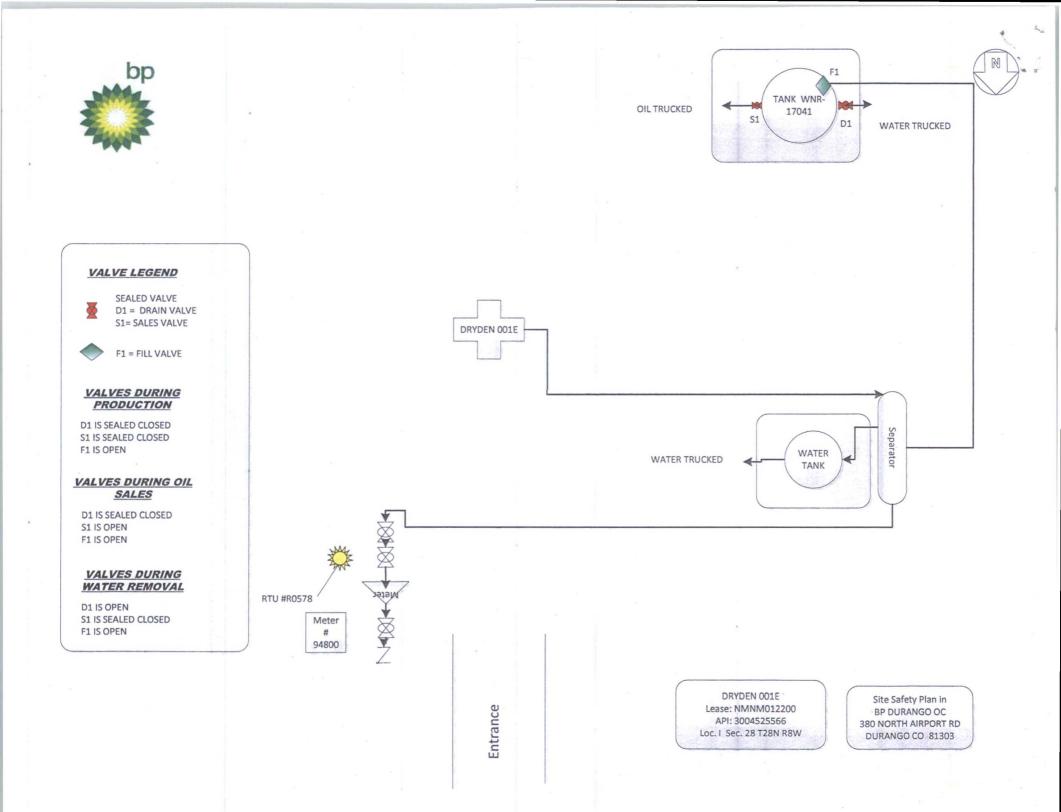

|         | orm 3160-5<br>June 2015) UNITED STATES<br>DEPARTMENT OF THE INTERIOR<br>BUREAU OF LAND MANAGEMENT                                                                                                                                                                                                                                                                                                                                                                                                |                                                 |                              | RECEIVED<br>MAR 2 9 2013                     |                | FORM APPROVED<br>OMB No. 1004-0137<br>Expires: January 31, 2018<br>5. Lease Serial No.<br>NMNM012200 |         |                                  |          |  |
|---------|--------------------------------------------------------------------------------------------------------------------------------------------------------------------------------------------------------------------------------------------------------------------------------------------------------------------------------------------------------------------------------------------------------------------------------------------------------------------------------------------------|-------------------------------------------------|------------------------------|----------------------------------------------|----------------|------------------------------------------------------------------------------------------------------|---------|----------------------------------|----------|--|
| ,       | SUNDRY NOTICES AND REPORTS ON WELLS       6. If Indian, Allottee or Tribe Name         Do not use this form for proposals to drill or to remember and office abandoned well. Use Form 3160-3 (APD) for such proposals in again and office abandoned well. Use Form 3160-3 (APD) for such proposals in again and office abandoned well. Use Form 3160-3 (APD) for such proposals in again and office abandoned well. Use Form 3160-3 (APD) for such proposals in again and office abandoned well. |                                                 |                              |                                              |                |                                                                                                      |         |                                  |          |  |
| -       | SUBMIT IN TRIPLICATE - Other instructions on page 2                                                                                                                                                                                                                                                                                                                                                                                                                                              |                                                 |                              |                                              |                | 7. If Unit of CA/Agreement, Name and/or No.                                                          |         |                                  |          |  |
|         | 1. Type of Well       Oil Well       Image: Gas Well       Image: Other                                                                                                                                                                                                                                                                                                                                                                                                                          |                                                 |                              |                                              |                | 8. Well Name and No. DRYDEN #001E                                                                    |         |                                  |          |  |
|         | 2. Name of Operator BP America Pro                                                                                                                                                                                                                                                                                                                                                                                                                                                               |                                                 | 9. API Well No. 30-045-25566 |                                              |                |                                                                                                      |         |                                  |          |  |
| -       |                                                                                                                                                                                                                                                                                                                                                                                                                                                                                                  |                                                 |                              |                                              |                |                                                                                                      |         |                                  |          |  |
|         | 4. Location of Well (Footage, Sec., T.,R.,M., or Survey Description)<br>I-28-28N-08W 1905 FSL 580 FEL                                                                                                                                                                                                                                                                                                                                                                                            |                                                 |                              | 11. Country or Parish, State<br>San Juan, NM |                |                                                                                                      | . *     |                                  |          |  |
|         | 12. CHECK THE APPROPRIATE BOX(ES) TO INDICATE NATURE OF NOTICE, REPORT OR OTHER DATA                                                                                                                                                                                                                                                                                                                                                                                                             |                                                 |                              |                                              |                |                                                                                                      |         |                                  |          |  |
| -       | TYPE OF SUBMISSION                                                                                                                                                                                                                                                                                                                                                                                                                                                                               |                                                 |                              |                                              | TYPE OF ACTION |                                                                                                      |         |                                  |          |  |
|         | Notice of Intent                                                                                                                                                                                                                                                                                                                                                                                                                                                                                 | Acidize                                         |                              | lic Fracturing                               | Recla          | uction (Start/Resume)<br>amation                                                                     |         | Water Shut-Off<br>Well Integrity |          |  |
|         | ✓ Subsequent Report Final Abandonment Notice                                                                                                                                                                                                                                                                                                                                                                                                                                                     | Casing Repair Change Plans Convert to Injection | Plug an                      | onstruction<br>nd Abandon<br>ack             | Temp           | mplete                                                                                               |         |                                  |          |  |
|         | Please see the updated site dia<br>For all questions/concerns rega                                                                                                                                                                                                                                                                                                                                                                                                                               |                                                 | contact Erin Ga              | ifalos at Erin.G                             | arifalos@      |                                                                                                      | 7-3922. |                                  |          |  |
|         |                                                                                                                                                                                                                                                                                                                                                                                                                                                                                                  |                                                 |                              | APR 06 2018<br>District III                  |                |                                                                                                      |         |                                  |          |  |
| 0.1     |                                                                                                                                                                                                                                                                                                                                                                                                                                                                                                  |                                                 |                              |                                              |                |                                                                                                      |         |                                  |          |  |
| əfər) - | 14. I hereby certify that the foregoing is<br>Toya Colvin                                                                                                                                                                                                                                                                                                                                                                                                                                        | true and correct. Name (Pri                     |                              | Regulator<br>Title                           | y Analyst      |                                                                                                      |         | 4.<br>4.                         | 1        |  |
| •       | Signature Jolfa Coli                                                                                                                                                                                                                                                                                                                                                                                                                                                                             |                                                 |                              | Date 03/06/2018                              |                |                                                                                                      |         |                                  |          |  |
|         | THE SPACE FOR FEDERAL OR STATE OFICE USE                                                                                                                                                                                                                                                                                                                                                                                                                                                         |                                                 |                              |                                              |                |                                                                                                      |         |                                  |          |  |
|         | Approved by Accepted for Record                                                                                                                                                                                                                                                                                                                                                                                                                                                                  |                                                 |                              | Title                                        |                |                                                                                                      | Date    | APR                              | 0 2 2018 |  |
|         | Conditions of approval, if any, are attached. Approval of this notice does not warrant or certify that the applicant holds legal or equitable title to those rights in the subject lease which would entitle the applicant to conduct operations thereon.                                                                                                                                                                                                                                        |                                                 |                              |                                              |                |                                                                                                      |         |                                  |          |  |
|         | Title 18 U.S.C Section 1001 and Title 43 U.S.C Section 1212, make it a crime for any person knowingly and willfully to make to any department or agency of the United States any false, fictitious or fraudulent statements or representations as to any matter within its jurisdiction.                                                                                                                                                                                                         |                                                 |                              |                                              |                |                                                                                                      |         |                                  |          |  |
|         | (Instructions on page 2)                                                                                                                                                                                                                                                                                                                                                                                                                                                                         |                                                 | N                            | NOCD                                         |                | ACCEPTED                                                                                             | FOR     | RECORD                           |          |  |