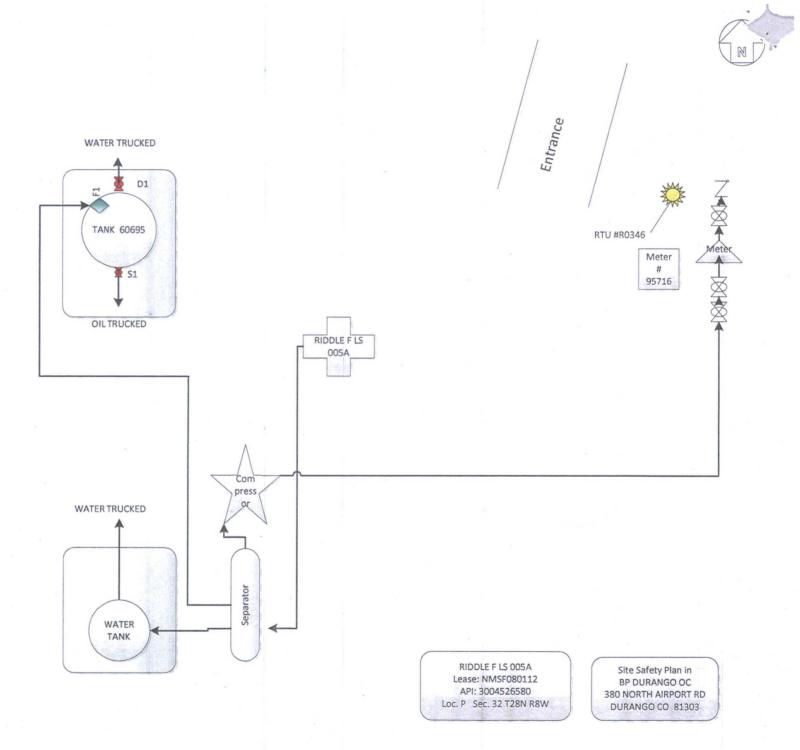

### VALVE LEGEND

SEALED VALVE D1 = DRAIN VALVE S1= SALES VALVE

F1 = FILL VALVE

# VALVES DURING PRODUCTION

D1 IS SEALED CLOSED S1 IS SEALED CLOSED F1 IS OPEN

## VALVES DURING OIL SALES

D1 IS SEALED CLOSED S1 IS OPEN F1 IS OPEN

#### VALVES DURING WATER REMOVAL

D1 IS OPEN S1 IS SEALED CLOSED F1 IS OPEN