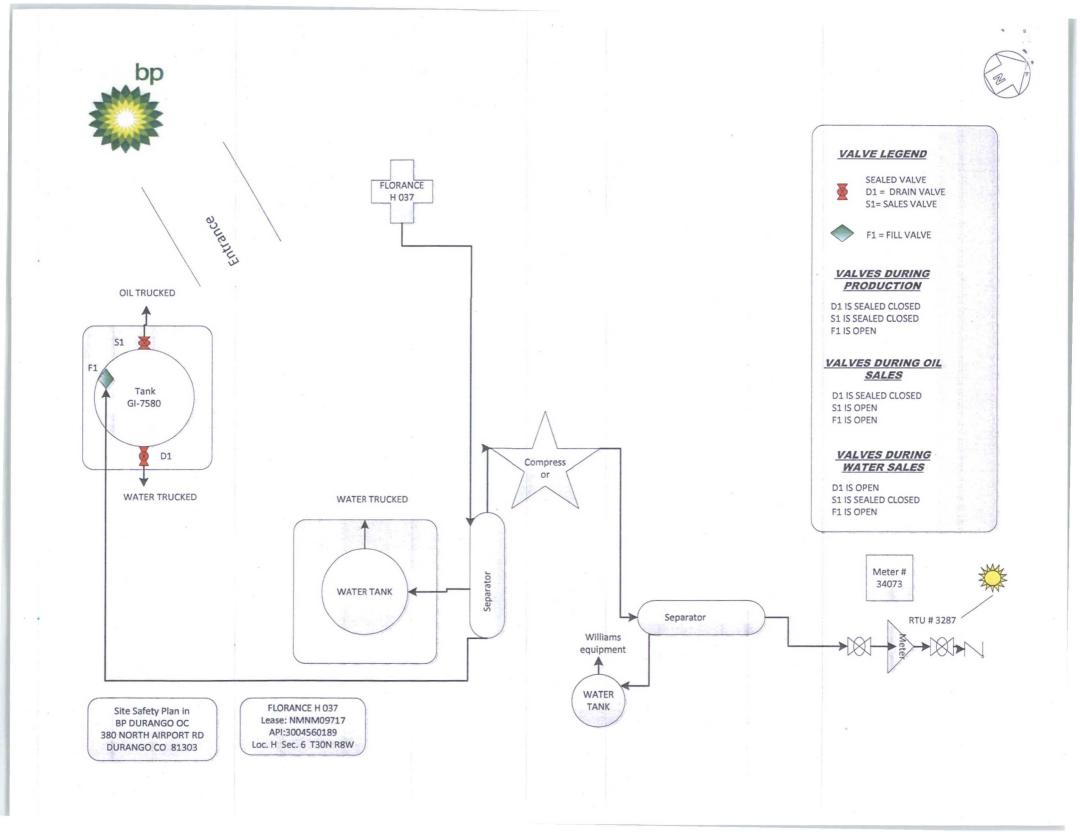

| *<br>Marine                                                                                                                                                             |                                        | a a second a second |                |                                              |                                                                                             |                    |             |               |  |
|-------------------------------------------------------------------------------------------------------------------------------------------------------------------------|----------------------------------------|---------------------|----------------|----------------------------------------------|---------------------------------------------------------------------------------------------|--------------------|-------------|---------------|--|
|                                                                                                                                                                         | DEPARTMENT OF THE INTERIOR             |                     |                | /ED                                          | FORM APPROVED<br>OMB No. 1004-0137<br>Expires: January 31, 2018                             |                    |             |               |  |
| BUREAU OF LAND MANAGEMENT MAR 2 9 201                                                                                                                                   |                                        |                     |                |                                              | NMNM09717                                                                                   |                    |             |               |  |
| SUNDRY NOTICES AND REPORTS ON WELLS<br>Do not use this form for proposals to drill or to re-enter an<br>abandoned well. Use Form 3160-3 (APD) for such proposals of the |                                        |                     |                |                                              | 6. If Indian, Allottee or Tribe Name                                                        |                    |             |               |  |
|                                                                                                                                                                         | TRIPLICATE - Other instruction         | Burea               | U of Land M    | anagen                                       | Unit of CA/Agree                                                                            | ment, Name and/or  | No.         |               |  |
| 1. Type of Well                                                                                                                                                         |                                        |                     |                |                                              | 8. Well Name and No. FLORANCE H #037                                                        |                    |             |               |  |
| Oil Well     Gas Well     Other       2. Name of Operator     BP America Production Company                                                                             |                                        |                     |                |                                              | 9. API Well No.<br>30-045-60189                                                             |                    |             |               |  |
|                                                                                                                                                                         |                                        |                     |                |                                              | 10. Field and Pool or Exploratory Area                                                      |                    |             |               |  |
| <sup>3a. Address</sup> 1515 Arapahoe St, Tow<br>Denver, CO 80202                                                                                                        | 1) 892-5369                            |                     |                |                                              |                                                                                             |                    |             |               |  |
| 4. Location of Well <i>(Footage, Sec., T., F.</i><br>H-06-30N-08W Lot: 11 1650 F                                                                                        |                                        |                     |                | 11. Country or Parish, State<br>San Juan, NM |                                                                                             |                    |             |               |  |
| 12. CHE                                                                                                                                                                 | CK THE APPROPRIATE BOX(E               | ES) TO INDIC        | ATE NATURE     | OF NOTI                                      | CE, REPORT OR OTH                                                                           | ER DATA            |             |               |  |
| TYPE OF SUBMISSION                                                                                                                                                      |                                        |                     | TYI            | PE OF AC                                     | TION                                                                                        |                    |             |               |  |
| Notice of Intent                                                                                                                                                        | Alter Casing Hydraulic Fracturing      |                     |                | Recl                                         | duction (Start/Resume)   Water Shut-Off     clamation   Well Integrity     complete   Other |                    |             |               |  |
| ✓ Subsequent Report Final Abandonment Notice                                                                                                                            | Change Plans                           |                     | d Abandon      | Tem                                          | porarily Abandon<br>er Disposal                                                             |                    |             |               |  |
| <ol> <li>Describe Proposed or Completed O</li> </ol>                                                                                                                    |                                        |                     |                |                                              |                                                                                             | 1                  | dissections | there a f I f |  |
| Please see the updated site dia<br>For all questions/concerns reg                                                                                                       |                                        | act Erin Garif      | alos at Erin.G | arifalos@                                    | bp.com or (832) 787-                                                                        | 3922.              |             |               |  |
| NMOCD                                                                                                                                                                   |                                        |                     |                |                                              |                                                                                             |                    |             |               |  |
| APR 0 6 2018                                                                                                                                                            |                                        |                     |                |                                              |                                                                                             |                    |             |               |  |
|                                                                                                                                                                         |                                        |                     | D              | ISTR                                         | ICT 111_                                                                                    |                    |             |               |  |
| 14. I hereby certify that the foregoing is                                                                                                                              | true and correct. Name (Printed/       | Typed)              |                |                                              |                                                                                             |                    |             |               |  |
| Toya Colvin                                                                                                                                                             | Regulatory Ana<br>Title                |                     |                | Analyst                                      | st                                                                                          |                    |             |               |  |
| Signature Joya a                                                                                                                                                        | 2 ···                                  | D                   | ate            |                                              | 03/07/20                                                                                    | )18                |             |               |  |
| 0                                                                                                                                                                       | THE SPACE FO                           | R FEDER             | AL OR ST       | ATE OF                                       | ICE USE                                                                                     | 2                  |             |               |  |
| Approved by                                                                                                                                                             |                                        |                     | Title          |                                              | T                                                                                           |                    | 02          | 2018          |  |
| Conditions of approval, if any, are attac<br>certify that the applicant holds legal or o<br>which would entitle the applicant to cor                                    | equitable title to those rights in the |                     |                |                                              | L                                                                                           | Date               |             |               |  |
| Title 18 U.S.C Section 1001 and Title 4 any false, fictitious or fraudulent statem                                                                                      |                                        |                     |                | ly and will                                  | Ifully to make to any de                                                                    | partment or agency | of the U    | nited States  |  |
| (Instructions on page 2)                                                                                                                                                |                                        | NRADO               | 0              |                                              | ADDEPTED FO                                                                                 | D DECODE           |             | 2             |  |